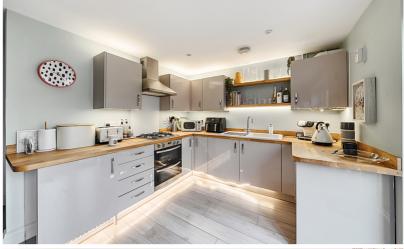

## Kitchen/Dining Room

15' 6" x 9' 5" (4.72m x 2.87m) A range of wall and base units with solid oak work surfaces over. Ceramic single bowl sink with drainer and mixer tap over. Integrated dishwasher. Integrated washer/dryer. Space for American style fridge freezer (Available by separate negotiation). Double electric oven/grill with 4 ring gas hob and extractor hood over. Wood effect flooring. Radiator. Gas boiler housed in wall unit.