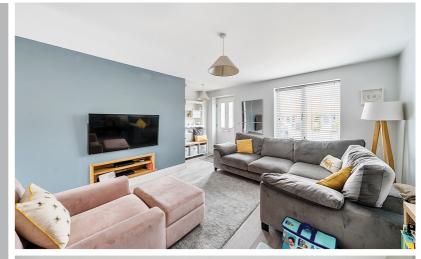

#### Lounge

15' 5" x 14' 0" (4.70m x 4.27m) Enter via composite front door leading into Lounge. Double glazed window to front aspect. Wall mounted TV bracket with inset bespoke media unit. Wood effect flooring. Radiator. Open plan to inner lobby leading through to kitchen/dining room.