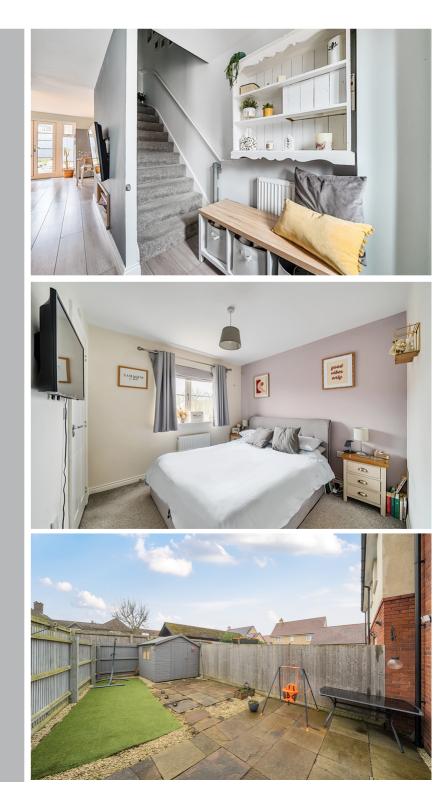

# Bedroom 1

12' 0" x 9' 4" (3.66m x 2.84m) Double glazed window to front aspect. Built-in wardrobe. Radiator. Door leading to:

#### Rear Garden

West facing garden with paved patio area leading to low maintenance artificial lawn. Large wooden side storage shed fitted with shelving, power and light. Large covered storage area to side of property. Doors to covered side storage area with further double doors to access bin area and front of property. Gated access to side providing access to front.