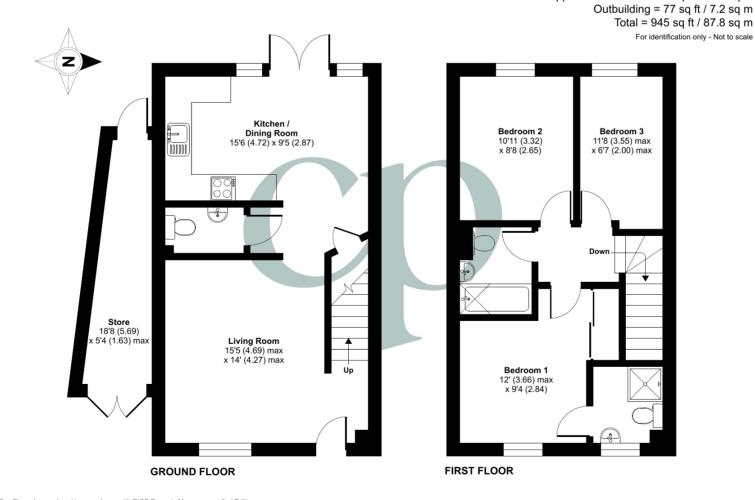

Approximate Area = 868 sq ft / 80.6 sq m

Floor plan produced in accordance with RICS Property Measurement 2nd Edition, Incorporating International Property Measurement Standards (IPMS2 Residential). © n/checom 2025. Produced for Country Properties. REF: 1237007

## **Ground Floor**

#### Lounge

15' 5" x 14' 0" (4.70m x 4.27m) Enter via composite front door leading into Lounge. Double glazed window to front aspect. Wall mounted TV bracket with inset bespoke media unit. Wood effect flooring. Radiator. Open plan to inner lobby leading through to kitchen/dining room.

## Inner Lobby

Wood effect flooring. Door to under stair storage cupboard. Door to cloakroom. Open to kitchen/dining room.

## Kitchen/Dining Room

15' 6" x 9' 5" (4.72m x 2.87m) A range of wall and base units with solid oak work surfaces over. Ceramic single bowl sink with drainer and mixer tap over. Integrated dishwasher. Integrated washer/dryer. Space for American style fridge freezer (Available by separate negotiation). Double electric oven/grill with 4 ring gas hob and extractor hood over. Wood effect flooring. Radiator. Gas boiler housed in wall unit.

# Cloakroom

Suite comprising wc, pedestal wash hand basin. Wood effect flooring. Radiator.

# First Floor

# Landing

Loft access: fully insulated part boarded fitted with light and ladder. Doors to all Bedrooms and Bathroom.

# Bedroom 1

12' 0" x 9' 4" (3.66m x 2.84m) Double glazed window to front aspect. Built-in wardrobe. Radiator. Door leading to:

#### En-suite

Obscure double glazed window to front aspect. Separate shower cubicle. Low level

#### Bedroom 2

10' 11" x 8' 8" (3.33m x 2.64m) Double glazed window to rear aspect. Radiator.

#### Bedroom 3

11' 8" x 6' 7" (3.56m x 2.01m) Double glazed window to rear aspect. Radiator.

#### Bathroom

Three piece suite comprising: panelled bath fitted with wall mounted shower. Low level wc, pedestal wash hand basin. Ceramic tiled flooring. Radiator. Part tiled walls. Wall mounted storage cabinet. Olney at Mortgage Vision on 01462 811822 or email: enquiries @mortgagevision.co.uk