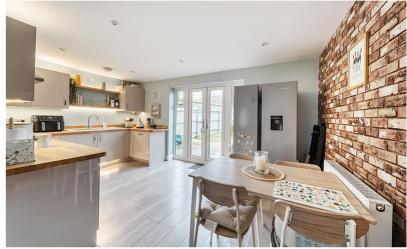

## Kitchen/Dining Room

15' 6" x 9' 5" (4.72m x 2.87m) A range of wall and base units with solid oak work surfaces over. Ceramic single bowl sink with drainer and mixer tap over. Integrated dishwasher. Integrated washer/dryer. Space for American style fridge freezer (Available by separate negotiation). Double electric oven/grill with 4 ring gas hob and extractor hood over. Wood effect flooring. Radiator. Gas boiler housed in wall unit.