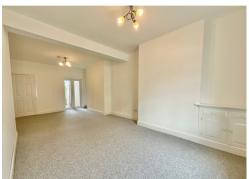

The property has recently been redecorated throughout along with new carpets and now offers ideal accommodation for a first time buyer comprising: An entrance hall with stairs to the first floor opens to a large lounge/dining room with understairs storage cupboard and French doors to the rear. A kitchen benefits from a built in oven & hob with outlook and door opening to the rear garden. To the first: A landing leads to 3 bedrooms and a modern family bathroom with shower mixer tap and part tiled walls. Outside: To the rear: Steps lead to an easily maintained garden being partially paved and part laid with Astro turf, enclosed by walling and fencing.