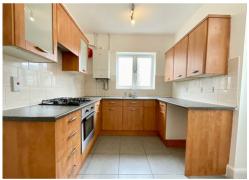

The property has recently been redecorated throughout along with new carpets and now offers ideal accommodation for a first time buyer comprising: An entrance hall with stairs to the first floor opens to a large lounge/dining room with understairs storage cupboard and French doors to the rear. A kitchen benefits from a built in oven & hob with outlook and door opening to the rear garden. To the first: A landing leads to 3 bedrooms and a modern family bathroom with shower mixer tap and part tiled walls. Outside: To the rear: Steps lead to an easily maintained garden being partially paved and part laid with Astro turf, enclosed by walling and fencing.