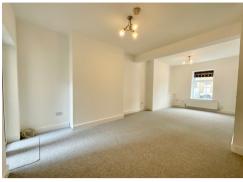

The property has recently been redecorated throughout along with new carpets and now offers ideal accommodation for a first time buyer comprising: An entrance hall with stairs to the first floor opens to a large lounge/dining room with understairs storage cupboard and French doors to the rear. A kitchen benefits from a built in oven & hob with outlook and door opening to the rear garden. To the first: A landing leads to 3 bedrooms and a modern family bathroom with shower mixer tap and part tiled walls. Outside: To the rear: Steps lead to an easily maintained garden being partially paved and part laid with Astro turf, enclosed by walling and fencing.