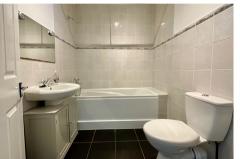

The property has recently been redecorated throughout along with new carpets and now offers ideal accommodation for a first time buyer comprising: An entrance hall with stairs to the first floor opens to a large lounge/dining room with understairs storage cupboard and French doors to the rear. A kitchen benefits from a built in oven & hob with outlook and door opening to the rear garden. To the first: A landing leads to 3 bedrooms and a modern family bathroom with shower mixer tap and part tiled walls. Outside: To the rear: Steps lead to an easily maintained garden being partially paved and part laid with Astro turf, enclosed by walling and fencing.