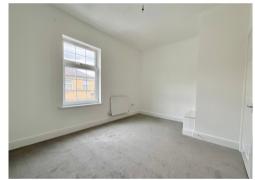

The property has recently been redecorated throughout along with new carpets and now offers ideal accommodation for a first time buyer comprising: An entrance hall with stairs to the first floor opens to a large lounge/dining room with understairs storage cupboard and French doors to the rear. A kitchen benefits from a built in oven & hob with outlook and door opening to the rear garden. To the first: A landing leads to 3 bedrooms and a modern family bathroom with shower mixer tap and part tiled walls. Outside: To the rear: Steps lead to an easily maintained garden being partially paved and part laid with Astro turf, enclosed by walling and fencing.