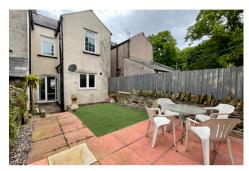

The property has recently been redecorated throughout along with new carpets and now offers ideal accommodation for a first time buyer comprising: An entrance hall with stairs to the first floor opens to a large lounge/dining room with understairs storage cupboard and French doors to the rear. A kitchen benefits from a built in oven & hob with outlook and door opening to the rear garden. To the first: A landing leads to 3 bedrooms and a modern family bathroom with shower mixer tap and part tiled walls. Outside: To the rear: Steps lead to an easily maintained garden being partially paved and part laid with Astro turf, enclosed by walling and fencing.