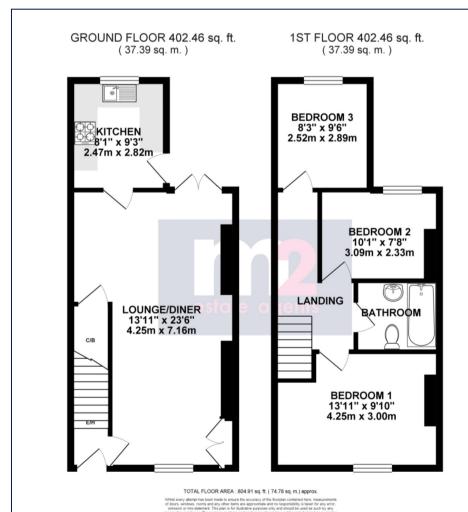

The property has recently been redecorated throughout along with new carpets and now offers ideal accommodation for a first time buyer comprising: An entrance hall with stairs to the first floor opens to a large lounge/dining room with understairs storage cupboard and French doors to the rear. A kitchen benefits from a built in oven & hob with outlook and door opening to the rear garden. To the first: A landing leads to 3 bedrooms and a modern family bathroom with shower mixer tap and part tiled walls. Outside: To the rear: Steps lead to an easily maintained garden being partially paved and part laid with Astro turf, enclosed by walling and fencing.