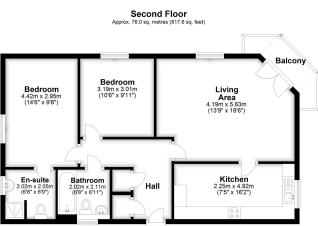

iewing please call the Elevation team. The property is close to very good schools and nurseries.

The Kingston Centre and Costco are 10-15 minute walk away.

Lots of small and large shops around for shopping.

Very safe and friendly neighbourhood.

Great transport links...

83 years left on lease

EPC - C

## **Disclaimer**

Whilst we have endeavoured to prepare our sales particulars accurately none of the services, appliances or equipment have been tested. A buyer should satisfy themselves on such matters prior to purchase. Any measurements or distances mentioned in these particulars are for guide reference only. If such particulars are fundamental to a purchase, buyers should rely on their own enquiries. All enquiries should be directed to Elevation Estate Agents in the first instance.



Total area: approx. 76.0 sq. metres (817.6 sq. feet)