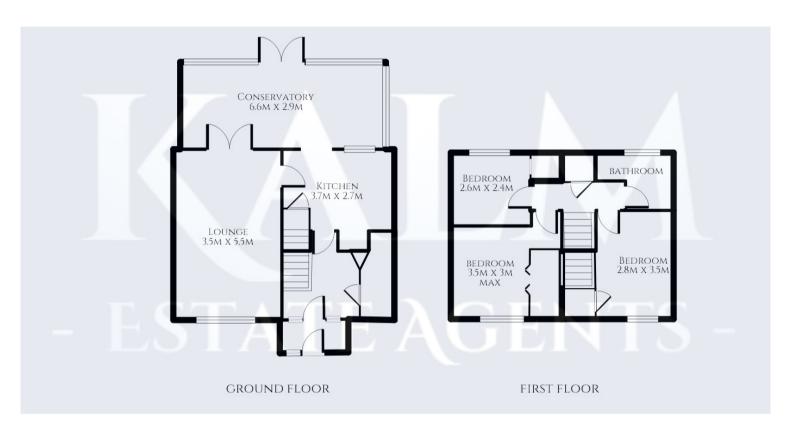

## **ENTRANCE PORCH**

Double glazed window to the front and two windows into the hallway. Laminate flooring and door into the hall.

#### **ENTRANCE HALLWAY**

Well presented with feature shelving and door into a utility/storage room which has plumbing for white goods. Laminate flooring, radiator and stairs leading to the first floor.

#### **KITCHEN**

2.74m x 3.71m (9' 0" x 12' 2")

A Range of light wooden wall and base units to include a central island. Integrated double oven and hob with cooker hood. Space for a dishwasher and fridge/freezer. Understairs storage cupboard and doors to the lounge and garden room. Window to the rear aspect.

## LOUNGE/DINING ROOM

3.48m x 5.46m (11' 5" x 17' 11")

Window to the front aspect and French doors leading into the garden room. Laminate flooring and radiator. Built in storage.

## **GARDEN ROOM**

2.87m x 6.60m (9' 5" x 21' 8")

Double glazed windows to the front and side with doors opening into the garden. Newly laid resin flooring and electric panel heater.

# FIRST FLOOR LANDING

Doors to the bedrooms and bathroom. Airing cupboard housing the new combination boiler installed March 2024. Access to the loft via a hatch.

#### BEDROOM ONE

3.05m x 3.51m (10' 0" x 11' 6")

Double bedroom with window to the front aspect and laminate flooring. Built-in wardrobe and radiator.

# **BEDROOM TWO**

2.77m x 3.38m (9' 1" x 11' 1")

Double bedroom with window to the front aspect and laminate flooring. Built-in wardrobe and radiator.

#### BEDROOM THREE

2.34m x 2.59m (7' 8" x 8' 6")

Single bedroom with window to the rear aspect and laminate flooring. Built-in storage and radiator.

## BATHROOM

Three piece suite comprising side panel bath with shower over. Wash hand basin and low level wc. Window to the rear aspect, heated towel rail and tiled walls and floor.