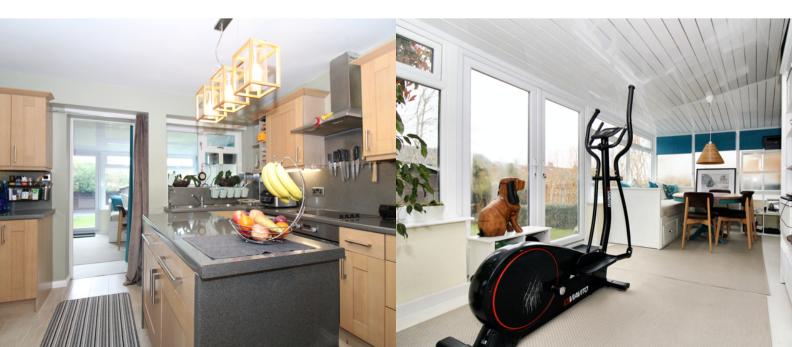

#### **KITCHEN**

2.74m x 3.71m (9' 0" x 12' 2")

A Range of light wooden wall and base units to include a central island. Integrated double oven and hob with cooker hood. Space for a dishwasher and fridge/freezer. Understairs storage cupboard and doors to the lounge and garden room. Window to the rear aspect.

## **GARDEN ROOM**

2.87m x 6.60m (9' 5" x 21' 8")

Double glazed windows to the front and side with doors opening into the garden. Newly laid resin flooring and electric panel heater.