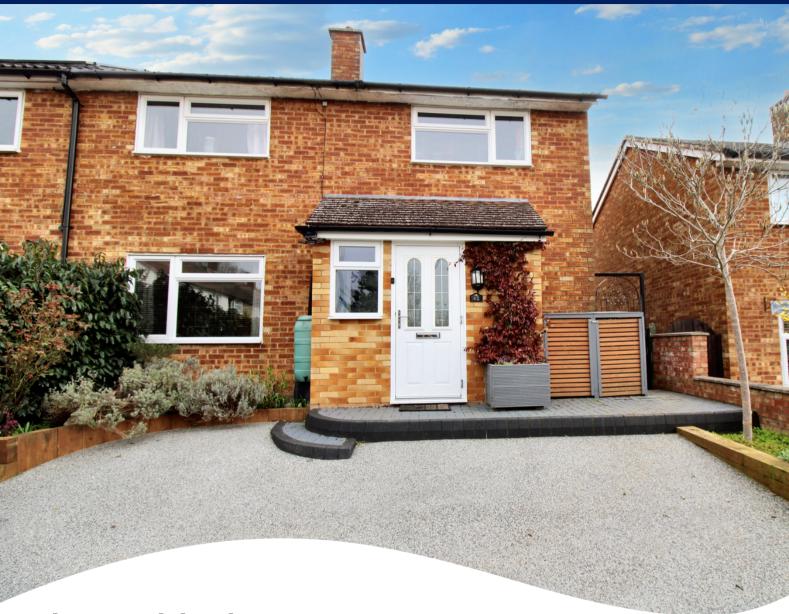

# The Paddocks, Stevenage, Hertfordshire. SG2 9TZ

- END OF TERRACE HOUSE
- DRIVEWAY FOR TWO CARS
- THREE BEDROOMS
- PORCH EXTENSION
- NEAR TO SHOOLS AND AMENITIES

- GROUND FLOOR STORE/UTILITY ROOM
- NEW COMBINATION BOILER INSTALLED 2024
- LARGE OUTBUILDING
- SHEPHALL LOCATION
- GARDEN ROOM

# PROPERTY DESCRIPTION

\*\*\*GUIDE PRICE £375,000 - £385,000 \*\*\*

This lovely family home is located in Shephall and is close to parks, schools and local shops. The accommodation offers an entrance porch, hallway with utility/storage room off. Fitted kitchen, large lounge/dining room and separate garden room with doors out to the lovely garden. The first floor offers three bedrooms and a family bathroom. The rear garden is a great size with two seating areas and a large timber summer house. The front driveway has parking for two cars.

# FRONT GARDEN AND DRIVE

The front of the property has been well designed to offer parking for two vehicles, the driveway has been re-laid with a durable Resin base. Wooden sleepers creating pretty raised beds with flowers and shrubs. Step up to the front door and bin storage shed. Access to the rear garden via a gate.