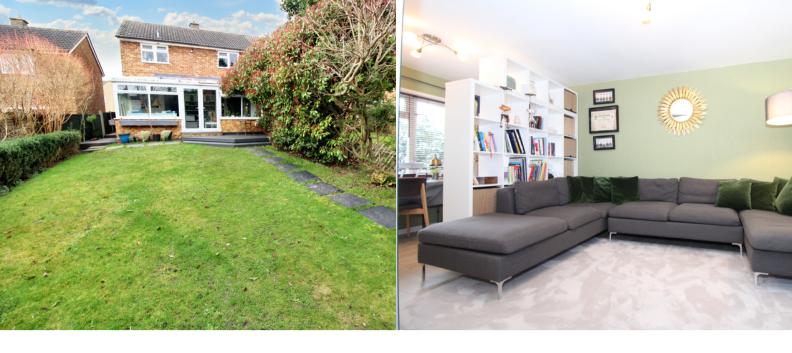

## REAR GARDEN

Raised patio area with side access and gate to the front. A range of mature trees and shrubs. Lawn leading to a decked seating area and wooden summer house.

## LOUNGE/DINING ROOM

3.48m x 5.46m (11' 5" x 17' 11")

Window to the front aspect and French doors leading into the garden room. Laminate flooring and radiator. Built in storage.