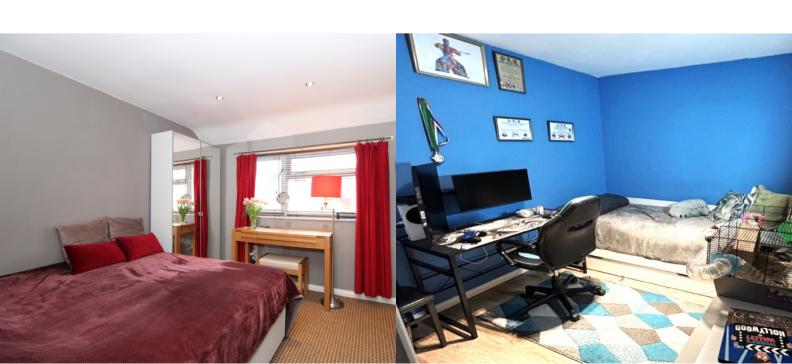

#### BEDROOM ONE

3.05m x 3.51m (10' 0" x 11' 6")

Double bedroom with window to the front aspect and laminate flooring. Built-in wardrobe and radiator.

# **BEDROOM TWO**

2.77m x 3.38m (9' 1" x 11' 1")

Double bedroom with window to the front aspect and laminate flooring. Built-in wardrobe and radiator.

#### BEDROOM THREE

2.34m x 2.59m (7' 8" x 8' 6")

Single bedroom with window to the rear aspect and laminate flooring. Built-in storage and radiator.