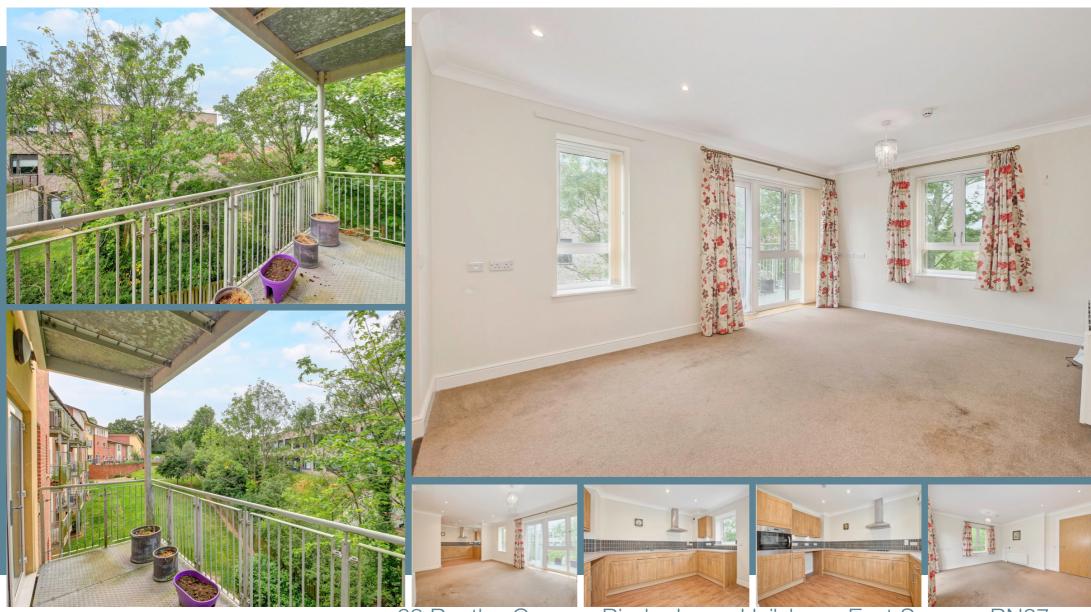

A retirement flat with that little bit extra! Bentley Grange is a popular retirement block intended to provide independent living for retired people who also want piece of mind in knowing that there is help and support around them if needed. Designed to bridge the gap between a regular retirement flat and a nursing home, the block is 'an extra care facility'. Live here independently in your 2 bedroom flat with a balcony and open plan living room and kitchen and 'Jack and Jill' bathroom and retain your independence whilst enjoying many of the on site benefits to make life more comfortable. These including a residents lounge, restaurant and communal gardens. Should you need it in future there is also a team of carers who offer bespoke care packages should the need arise. As with all of the flats, you're buying a 75% share and this one is chain free. A luxurious block offering so much that you won't fully appreciate it until you come and visit so what are you waiting for?

## Room Sizes

Entrance Hallway Living/Dining/Kitchen - 23' 8" x 11' 2" Balconv Bedroom 1 - 13' 4" x 11' 0" Bedroom 2 - 9' 10" x 7' 8" Jack and Jill Shower Room

23 Bentley Grange, Binder Lane, Hailsham, East Sussex BN27