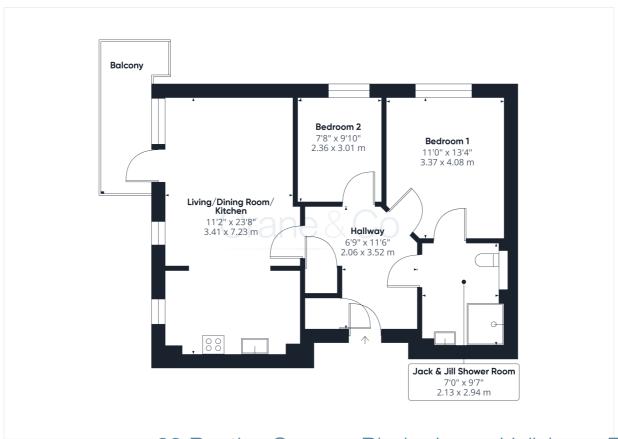

## Room Sizes

Entrance Hallway Living/Dining/Kitchen - 23' 8" x 11' 2" Balconv Bedroom 1 - 13' 4" x 11' 0" Bedroom 2 - 9' 10" x 7' 8" Jack and Jill Shower Room

23 Bentley Grange, Binder Lane, Hailsham, East Sussex BN27