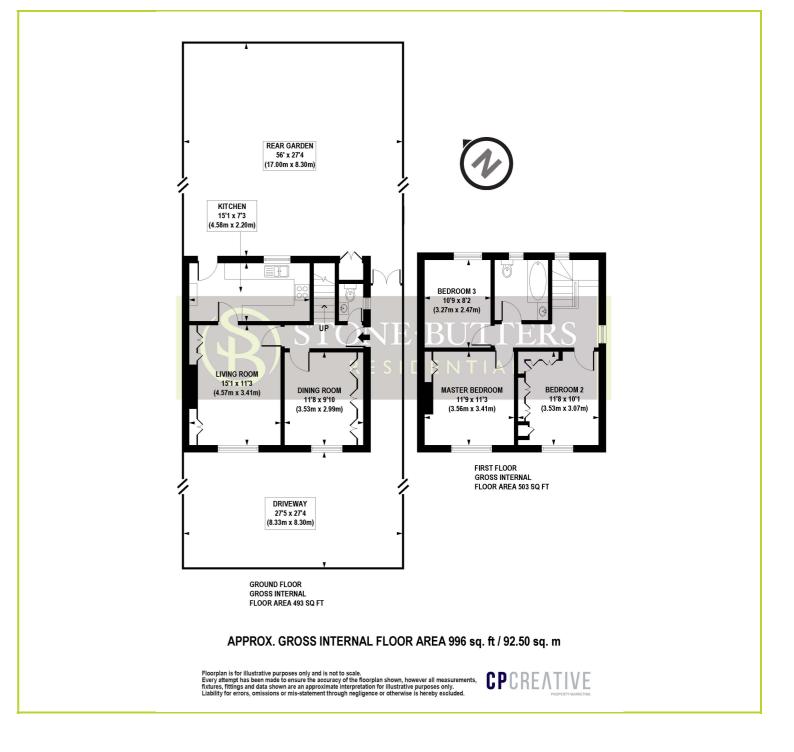

rice £600,000 Freehold

A 3 Bedroom Semi Detached Property Located Within A Short Walk To Stanmore's Jubilee Line Station. Offering huge potential for extensions to both the rear and loft area (STPP), the house offers 2 reception rooms, fitted kitchen, guests cloakroom on the ground floor. To the rear, an oasis of a garden being mature, well stocked with fruit trees, pond and lovingly cared for by the present owners including 2 patio areas. Off street parking to the front, double glazed windows and gas central heating.

- 3 Bedroom Semi Detached
- 2 Reception Rooms
- Off Street Parking
- Close To Stanmore Tube Station
- Guests Cloakroom

- Potential For Extensions (STPP)
- Fitted Kitchen
- Mature and Well Kept Rear Garden
- Popular Location
- Double Glazed Replacement Windows















(Floor plans are not to scale and measurements are given for guidance only)