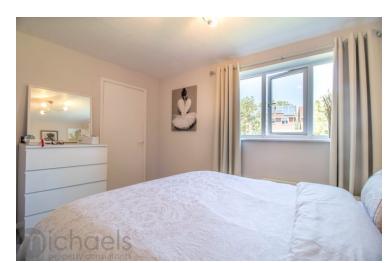

#### **Bedroom One**

12' 9" x 9' 5" (3.89m x 2.87m) With double glazed window, electric heater, storage cupboard.

#### **Bedroom Two**

8' 1" x 6' 6" (2.46m x 1.98m) With double glazed window, electric heater.