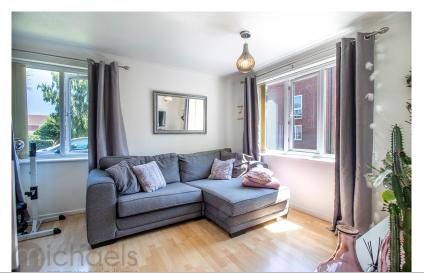

#### Lounge/Diner

13' 2" x 10' 8" (4.01m x 3.25m) With double aspect double glazed windows, laminate floor, electric heater, door to;