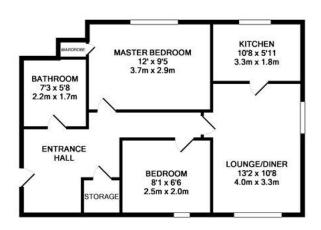

#### Floorplans

Whilst every attempt has been made to ensure the accuracy of the floor plan contained here, measurements of doors, windows, rooms and any other items are approximate and no responsibility is taken for any error, omission, or mis-statement. This plan is for illustrative purposes only and should be used as such by any prospective purchaser. The services, systems and appliances shown have not been tested and no guarantee as to their development of the development of t

#### Lounge/Diner

13' 2" x 10' 8" (4.01m x 3.25m) With double aspect double glazed windows, laminate floor, electric heater, door to;

#### **Kitchen**

10' 8" x 5' 11" (3.25m x 1.80m) With double glazed window, a contemporary fitted kitchen with high gloss units, worktops over, inset sink and drainer, in-built oven with hob and extractor hood over, space for other kitchen appliances.

#### **Bedroom One**

12' 9" x 9' 5" (3.89m x 2.87m) With double glazed window, electric heater, storage cupboard.

#### **Bedroom Two**

8' 1" x 6' 6" (2.46m x 1.98m) With double glazed window, electric heater.

#### **Bathroom**

A recently modernised bathroom suite offering a panelled bath with shower screen and shower over, wash hand vanity basin, enclosed cistern WC, heated towel rail.

#### **Entrance Hall**

With intercom telephone entrance system, storage cupboard, doors to;