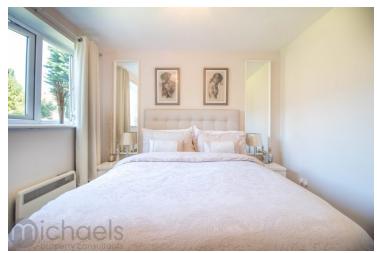

#### **Bedroom One**

12' 9" x 9' 5" (3.89m x 2.87m) With double glazed window, electric heater, storage cupboard.

#### **Bedroom Two**

8' 1" x 6' 6" (2.46m x 1.98m) With double glazed window, electric heater.