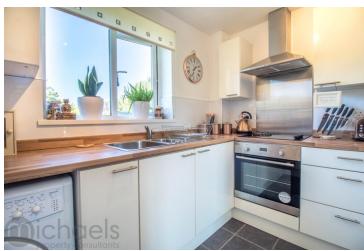

#### **Kitchen**

10' 8" x 5' 11" (3.25m x 1.80m) With double glazed window, a contemporary fitted kitchen with high gloss units, worktops over, inset sink and drainer, in-built oven with hob and extractor hood over, space for other kitchen appliances.