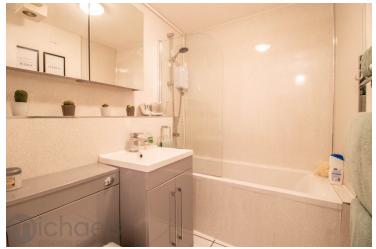

#### **Bathroom**

A recently modernised bathroom suite offering a panelled bath with shower screen and shower over, wash hand vanity basin, enclosed cistern WC, heated towel rail.