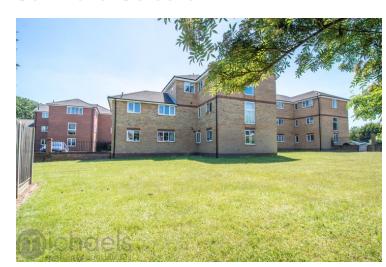

electric heater, door to;

#### **Kitchen**



10' 8" x 5' 11" (3.25m x 1.80m) With double glazed window, a contemporary fitted kitchen with high gloss units, worktops over, inset sink and drainer, in-built oven with hob and extractor hood over, space for other kitchen appliances.

#### **Bedroom One**



12' 9" x 9' 5" (3.89m x 2.87m) With double glazed window, electric heater, storage cupboard.

## Property Details.

#### **Bedroom Two**



8' 1" x 6' 6" (2.46m x 1.98m) With double glazed window, electric heater.

#### **Bathroom**



A recently modernised bathroom suite offering a panelled bath with shower screen and shower over, wash hand vanity basin, enclosed cistern WC, heated towel rail.

#### Outside

#### **Parking**

Allocated parking space. (no. 90)

#### **Communal Gardens**



Communal grounds and gardens.

#### **Lease Information**

The property is leasehold and has 95 years remaining on the lease. The ground rent is payable at £295per annum and the service charge is £883 per annum, which can be paid monthly.

# Property Details.

#### Floorplans



Whilst every attempt has been made to ensure the accuracy of the floor plan contained here, measurements of doors, windows, rooms and any other items are approximate and no responsibility is taken for any error, omission, or mis-statement. This plan is for illustrative purposes only and should be used as such by any prospective purchaser. The services, systems and appliances shown have not been tested and no guarantee as to their development of the development of t

#### Location



We have not carried out a stru