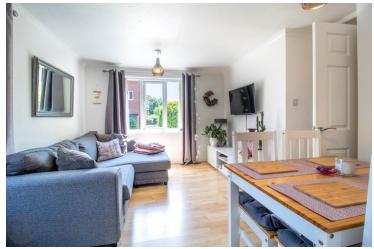

#### Lounge/Diner

13' 2" x 10' 8" (4.01m x 3.25m) With double aspect double glazed windows, laminate floor, electric heater, door to;