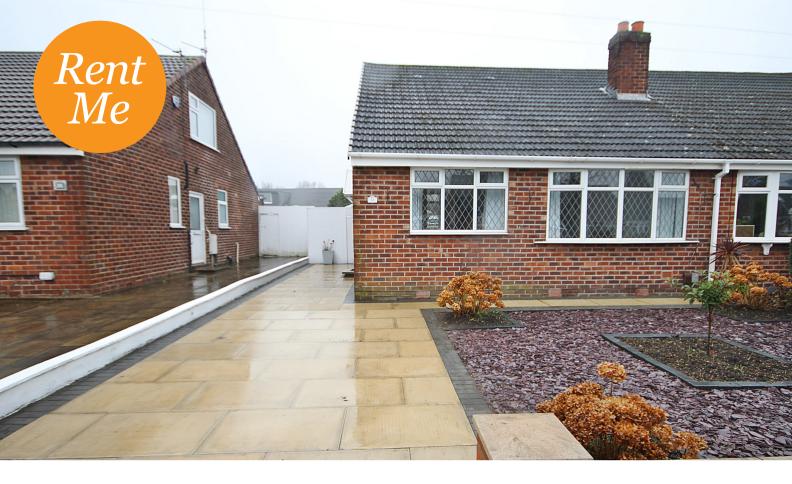

## Gainsborough Road, Warrington.

£950 pcm

Sought After & Desirable Location | Walking Distance From Stockton Heath Village | Three Double Bedrooms | Family Shower Room & En-suite | Large Rear Garden | Driveway & Garage | EPC Ordered |

Located in a sought after location, this three bedroom bungalow on Gainsborough Road is walking distance from Stockton Heath Village and local amenities. In brief the property consists of an entrance hallway, a spacious living room and bedroom to the front and a further bedroom to the rear, there is a modern shower room and a stunning kitchen with plenty of storage and dining space. Upstairs houses a third double bedroom with en-suite and built in cupboard. Externally, the property has a driveway for multiple cars and also benefits from a garage, the property has a large low maintenance rear and front garden.