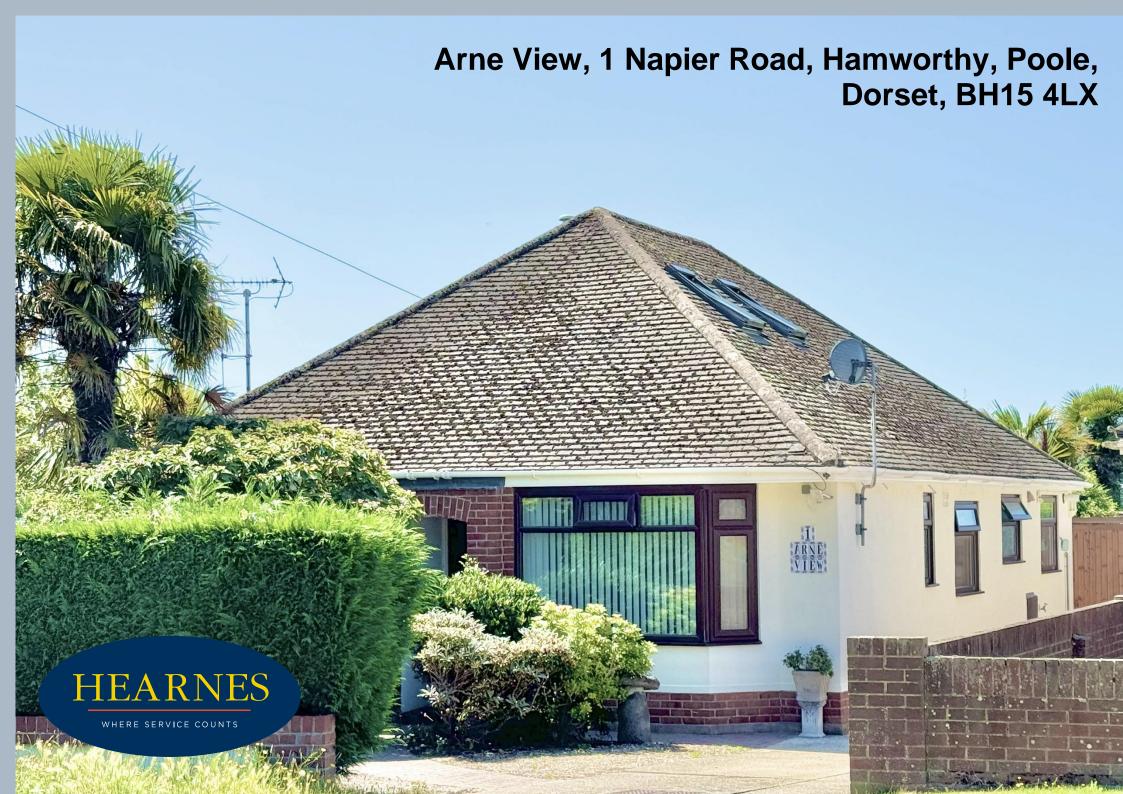

## Arne View, 1 Napier Road, Hamworthy, Poole, Dorset, BH15 4LX FREEHOLD £550,000

Set on a quite amazing plot is this detached 3/4 bedroom, 3 bathroom chalet bungalow with a 100ft rear garden and double garage and views from the first floor there over the rooftops of the harbour and out to the Purbeck Hills beyond. The accommodation includes a good size lounge/diner with doors out to the garden, kitchen/breakfast room, 3 bedrooms with an ensuite shower room and family bathroom on the ground floor and a further bedroom and en suite shower room on the first floor. The property lends itself to having a roof extension (subject to planning) making it a highly desirable property and a place to enjoy the harbour views. Added benefits include gas heating via radiators, double glazing extensive driveway providing parking for numerous vehicles including space for a boat/caravan and a double garage. The rear garden is beautifully stocked with many established plants and a doorway leads to a rear section where there is a disused swimming pool under a large sun deck which could of course be reinstated, and currently makes a lovely entertaining area.

- Detached 3/4 bedroom, 3 bathroom chalet bungalow with huge potential for extension like many others in the road (subject to planning permission)
- Very good size south westerly facing private rear garden, measuring approximately 100 x 40' with an area of established foliage and paths, a second area where there is a large timber deck, ideal for entertaining (under which is a disused swimming pool)
- Distant sea views from the first floor bedroom
- Sought after location with so many areas of natural beauty on your doorstep
- Driveway leading to double garage with extensive hard standing
- Extensive parking space including space for a boat/caravan
- Kitchen fitted with oven, hob, extractor and integrated fridge and freezer.
- 3 ground floor bedrooms (one is used presently as a second sitting room)
  en suite shower room, family bathroom and first floor bedroom with en
  suite shower room.
- Gas central heating via radiators; double glazing.