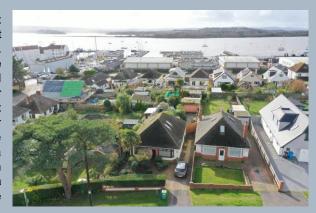

## Arne View, 1 Napier Road, Hamworthy, Poole, Dorset, BH15 4LX FREEHOLD £550,000

Set on a quite amazing plot is this detached 3/4 bedroom, 3 bathroom chalet bungalow with a 100ft rear garden and double garage and views from the first floor there over the rooftops of the harbour and out to the Purbeck Hills beyond. The accommodation includes a good size lounge/diner with doors out to the garden, kitchen/breakfast room, 3 bedrooms with an ensuite shower room and family bathroom on the ground floor and a further bedroom and en suite shower room on the first floor. The property lends itself to having a roof extension (subject to planning) making it a highly desirable property and a place to enjoy the harbour views. Added benefits include gas heating via radiators, double glazing extensive driveway providing parking for numerous vehicles including space for a boat/caravan and a double garage. The rear garden is beautifully stocked with many established plants and a doorway leads to a rear section where there is a disused swimming pool under a large sun deck which could of course be reinstated, and currently makes a lovely entertaining area.

Napier Road is moments from Lake Yard Yacht Club where Lake Yard's waterfront restaurant & bar take advantage of some spectacular harbour views and also provides easy access for boat owners and crews to the dock and harbour. Hamworthy Beach is also moments away which is set in an attractive harbourside park of 26 acres, having panoramic views of Poole Harbour and the Purbeck Hills. Poole Town Centre is approximately 1.5 miles walk through the parkland by the sea and a similar distance by car. The railway station and Upton Country Park are within a mile.