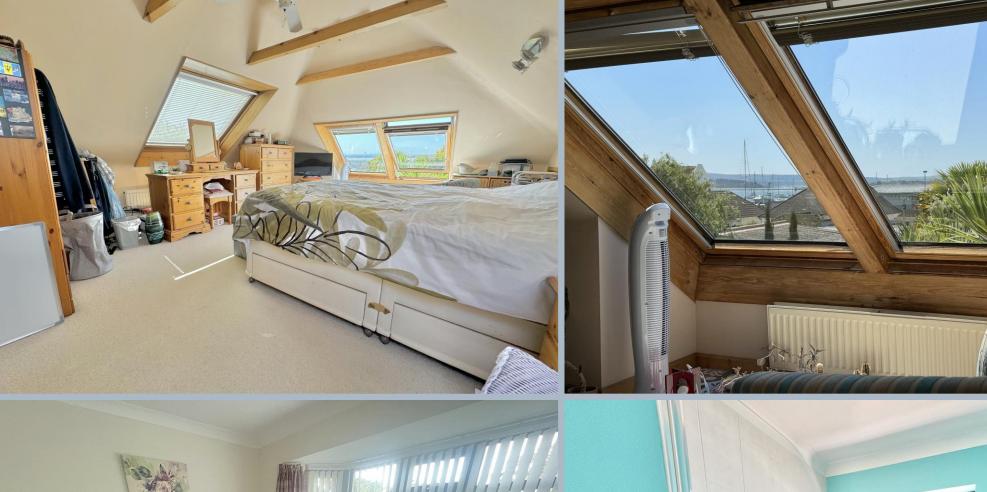

## Arne View, 1 Napier Road, Hamworthy, Poole, Dorset, BH15 4LX FREEHOLD £550,000

Set on a quite amazing plot is this detached 3/4 bedroom, 3 bathroom chalet bungalow with a 100ft rear garden and double garage and views from the first floor there over the rooftops of the harbour and out to the Purbeck Hills beyond. The accommodation includes a good size lounge/diner with doors out to the garden, kitchen/breakfast room, 3 bedrooms with an ensuite shower room and family bathroom on the ground floor and a further bedroom and en suite shower room on the first floor. The property lends itself to having a roof extension (subject to planning) making it a highly desirable property and a place to enjoy the harbour views. Added benefits include gas heating via radiators, double glazing extensive driveway providing parking for numerous vehicles including space for a boat/caravan and a double garage. The rear garden is beautifully stocked with many established plants and a doorway leads to a rear section where there is a disused swimming pool under a large sun deck which could of course be reinstated, and currently makes a lovely entertaining area.

- Detached 3/4 bedroom, 3 bathroom chalet bungalow with huge potential for extension like many others in the road (subject to planning permission)
- Very good size south westerly facing private rear garden, measuring approximately 100 x 40' with an area of established foliage and paths, a second area where there is a large timber deck, ideal for entertaining (under which is a disused swimming pool)
- Distant sea views from the first floor bedroom
- Sought after location with so many areas of natural beauty on your doorstep
- Driveway leading to double garage with extensive hard standing
- Extensive parking space including space for a boat/caravan
- Kitchen fitted with oven, hob, extractor and integrated fridge and freezer.
- 3 ground floor bedrooms (one is used presently as a second sitting room)
  en suite shower room, family bathroom and first floor bedroom with en
  suite shower room.
- Gas central heating via radiators; double glazing.