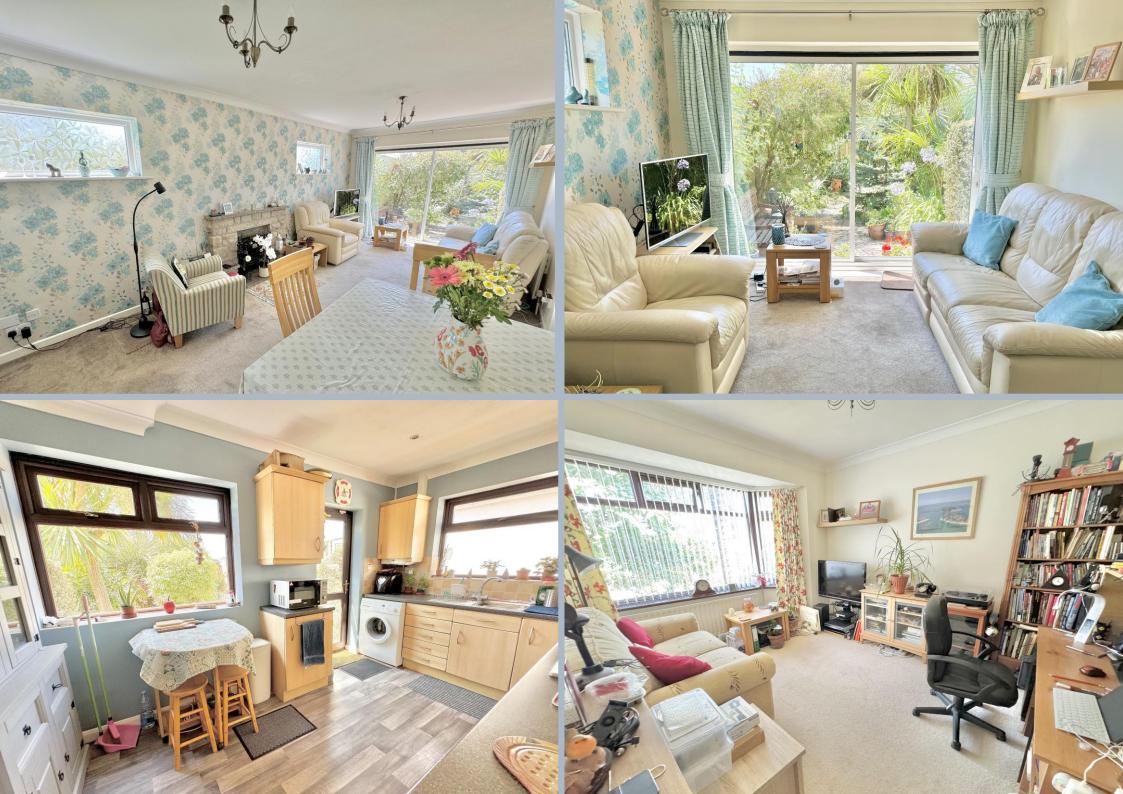

## Arne View, 1 Napier Road, Hamworthy, Poole, Dorset, BH15 4LX FREEHOLD £550,000

Set on a quite amazing plot is this detached 3/4 bedroom, 3 bathroom chalet bungalow with a 100ft rear garden and double garage and views from the first floor there over the rooftops of the harbour and out to the Purbeck Hills beyond. The accommodation includes a good size lounge/diner with doors out to the garden, kitchen/breakfast room, 3 bedrooms with an ensuite shower room and family bathroom on the ground floor and a further bedroom and en suite shower room on the first floor. The property lends itself to having a roof extension (subject to planning) making it a highly desirable property and a place to enjoy the harbour views. Added benefits include gas heating via radiators, double glazing extensive driveway providing parking for numerous vehicles including space for a boat/caravan and a double garage. The rear garden is beautifully stocked with many established plants and a doorway leads to a rear section where there is a disused swimming pool under a large sun deck which could of course be reinstated, and currently makes a lovely entertaining area.

- Detached 3/4 bedroom, 3 bathroom chalet bungalow with huge potential for extension like many others in the road (subject to planning permission)
- Very good size south westerly facing private rear garden, measuring approximately 100 x 40' with an area of established foliage and paths, a second area where there is a large timber deck, ideal for entertaining (under which is a disused swimming pool)
- Distant sea views from the first floor bedroom
- Sought after location with so many areas of natural beauty on your doorstep
- Driveway leading to double garage with extensive hard standing
- Extensive parking space including space for a boat/caravan
- Kitchen fitted with oven, hob, extractor and integrated fridge and freezer.
- 3 ground floor bedrooms (one is used presently as a second sitting room)
  en suite shower room, family bathroom and first floor bedroom with en
  suite shower room.
- Gas central heating via radiators; double glazing.