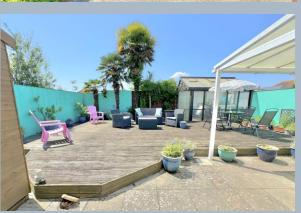

## Arne View, 1 Napier Road, Hamworthy, Poole, Dorset, BH15 4LX FREEHOLD £550,000

Set on a quite amazing plot is this detached 3/4 bedroom, 3 bathroom chalet bungalow with a 100ft rear garden and double garage and views from the first floor there over the rooftops of the harbour and out to the Purbeck Hills beyond. The accommodation includes a good size lounge/diner with doors out to the garden, kitchen/breakfast room, 3 bedrooms with an ensuite shower room and family bathroom on the ground floor and a further bedroom and en suite shower room on the first floor. The property lends itself to having a roof extension (subject to planning) making it a highly desirable property and a place to enjoy the harbour views. Added benefits include gas heating via radiators, double glazing extensive driveway providing parking for numerous vehicles including space for a boat/caravan and a double garage. The rear garden is beautifully stocked with many established plants and a doorway leads to a rear section where there is a disused swimming pool under a large sun deck which could of course be reinstated, and currently makes a lovely entertaining area.

- Detached 3/4 bedroom, 3 bathroom chalet bungalow with huge potential for extension like many others in the road (subject to planning permission)
- Very good size south westerly facing private rear garden, measuring approximately 100 x 40' with an area of established foliage and paths, a second area where there is a large timber deck, ideal for entertaining (under which is a disused swimming pool)
- Distant sea views from the first floor bedroom
- Sought after location with so many areas of natural beauty on your doorstep
- Driveway leading to double garage with extensive hard standing
- Extensive parking space including space for a boat/caravan
- Kitchen fitted with oven, hob, extractor and integrated fridge and freezer.
- 3 ground floor bedrooms (one is used presently as a second sitting room)
  en suite shower room, family bathroom and first floor bedroom with en
  suite shower room.
- Gas central heating via radiators; double glazing.