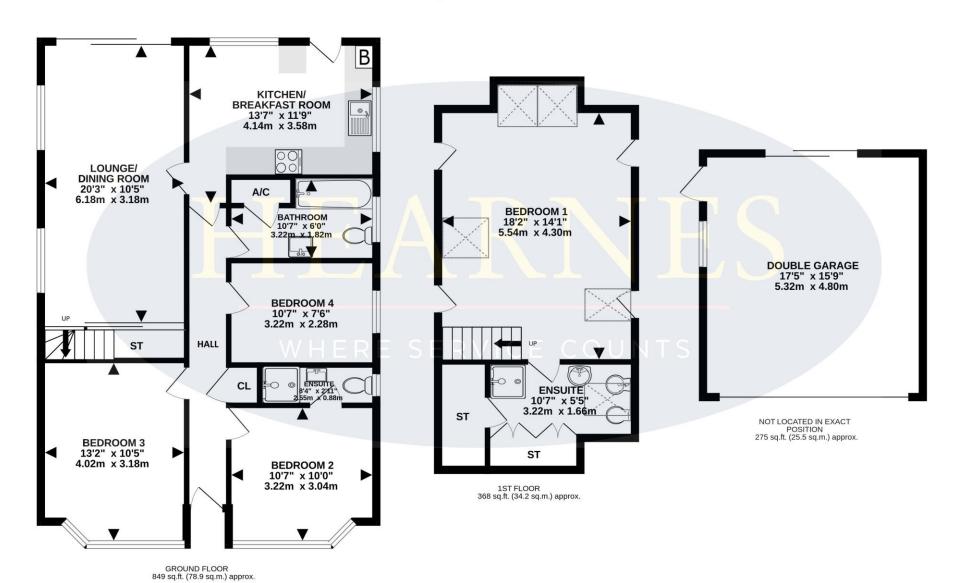

## TOTAL FLOOR AREA: 1492 sq.ft. (138.6 sq.m.) approx.

Whilst every attempt has been made to ensure the accuracy of the floorplan contained here, measurements of doors, windows, rooms and any other items are approximate and no responsibility is taken for any error, omission or mis-statement. This plan is for illustrative purposes only and should be used as such by any prospective purchaser. The services, systems and appliances shown have not been tested and no guarantee as to their operability or efficiency can be given.

Made with Metropix ©2023