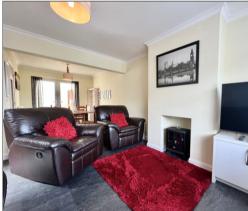

Internally the property benefits from, on the ground floor: Porch, entrance hall, living room/dining area, kitchen/diner and cloakroom. To the first floor: Landing, bedroom one, bedroom two, bedroom three and the bathroom. Externally the property benefits from off road parking for multiple vehicles plus a garage and to rear aspect is a well maintained and generous sized garden.