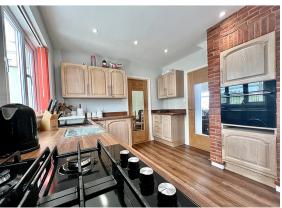

Internally the property benefits from, on the ground floor: Porch, entrance hall, living room/dining area, kitchen/diner and cloakroom. To the first floor: Landing, bedroom one, bedroom two, bedroom three and the bathroom. Externally the property benefits from off road parking for multiple vehicles plus a garage and to rear aspect is a well maintained and generous sized garden.