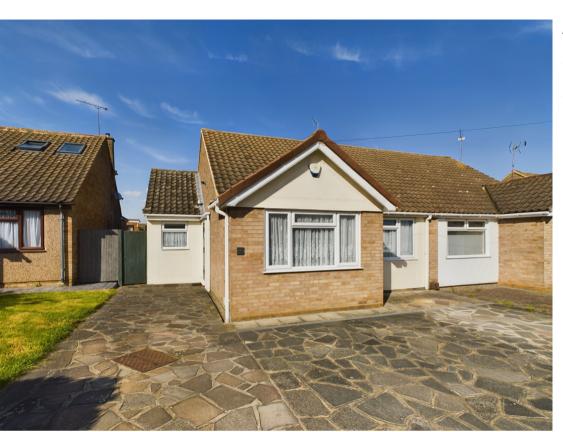

### Andersons Stanford-le-Hope SS17 7JD

- 3 Bedrooms
- En-suite To Bedroom
- Conservatory
- Double Glazing
- Gas Central Heating
- Semi Detached Bungalow
- 24ft Lounge/Diner
- 15'6 x 10'10 (max) Fitted Kitchen
- Viewing Recommended
- Off Steet Parking

Connolly's are please to offer for sale this Three Bedroom Semi Detached Bungalow in the popular area of Corringham. The property is well presented and offers Three good sized bedrooms, one of which has an En-Suite. Further benefits include a fitted kitchen with door through to a conservatory, 24ft lounge/Diner and the added bonus off street parking, an early viewing is highly recommended to appreciate everything this property has to offer.