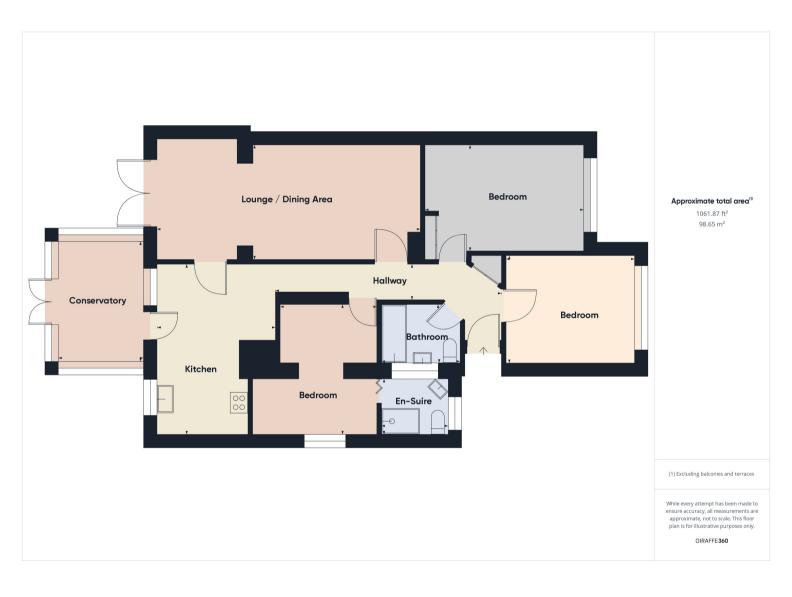

#### Lounge/Diner

24' 3" x 10' 9" (7.39m x 3.28m)

#### Fitted Kitchen:

15' 6" x 10' 10" (4.72m x 3.30m)(Reducing to 7' 9" x ' " (2.36m).

#### **Conservatory:**

11' 4" x 8' 2" (3.45m x 2.49m).

#### Bedroom One:

14' 6" x 9' 8" (4.42m x 2.95m)

#### Bedroom Two:

11' 10" x 10' 0" (3.61m x 3.05m).

#### **Bedroom Three:**

12' 3" x 11' 10" (3.73m x 3.61m)