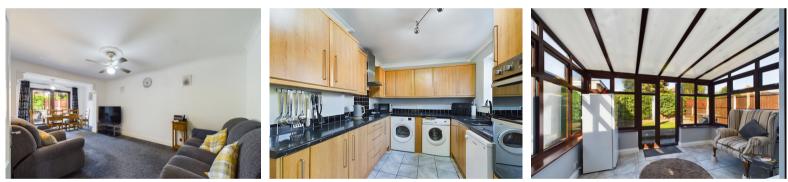

#### Lounge/Diner

24' 3" x 10' 9" (7.39m x 3.28m)

#### Fitted Kitchen:

15' 6" x 10' 10" (4.72m x 3.30m)(Reducing to 7' 9" x ' " (2.36m).

#### **Conservatory:**

11' 4" x 8' 2" (3.45m x 2.49m).