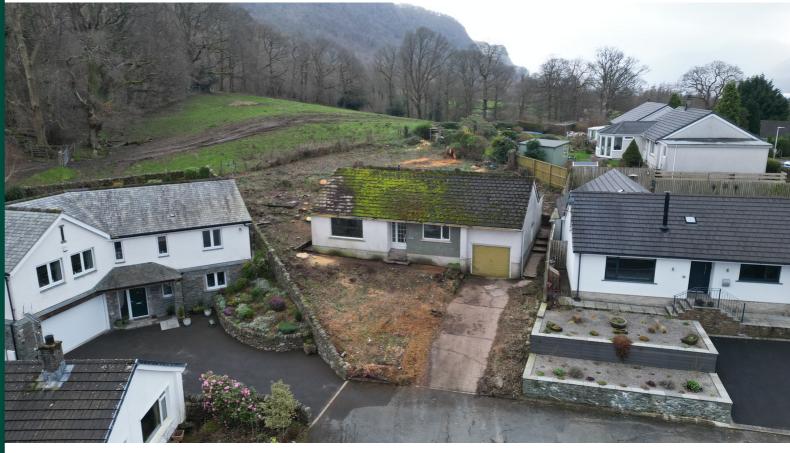

### PROPERTY DESCRIPTION

This property has been unoccupied for up to 10 years and requires significant renovation. This could involve various aspects such as structural repairs, electrical and plumbing upgrades, and cosmetic improvements.

Prime for development potential subject to necessary planning permission this is a unique opportunity in a desirable location within Keswick and on an envious elevated plot. The property is restricted to primary/second home or could be a long term let investment.