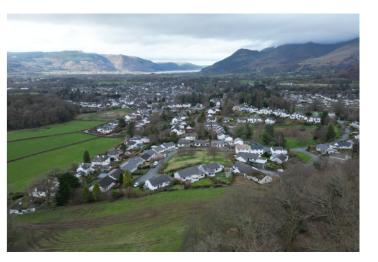

#### LOCATION

Lakeland Park is located just a short distance from Keswick town centre. Keswick is a bustling market town situated in the Lake District National Park approximately 18 miles west of Penrith and J40 of the M6 motorway via the A66. Keswick lies adjacent to Derwentwater, surrounded by stunning fells and provides a range of shops, hotels, restaurants, pubs and other tourist attractions, together with the renowned Theatre by the Lake.

Prime for development potential subject to necessary planning permission this is a unique opportunity in a desirable location within Keswick and on an envious elevated plot. The property is restricted to primary/second home or could be a long term let investment.