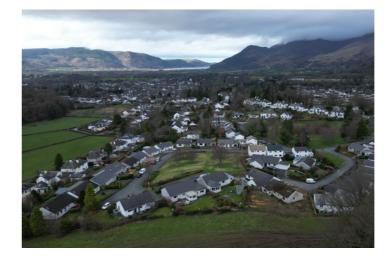

#### LOCATION

Lakeland Park is located just a short distance from Keswick town centre. Keswick is a bustling market town situated in the Lake District National Park approximately 18 miles west of Penrith and J40 of the M6 motorway via the A66. Keswick lies adjacent to Derwentwater, surrounded by stunning fells and provides a range of shops, hotels, restaurants, pubs and other tourist attractions, together with the renowned Theatre by the Lake.

Prime for development potential subject to necessary planning permission this is a unique opportunity in a desirable location within Keswick and on an envious elevated plot. The property is restricted to primary/second home or could be a long term let investment.