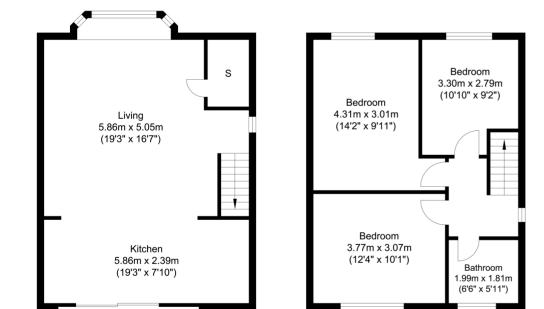

## Ground Floor

## Entrance Hall

Having storage space as you enter to the left and gives access to through family lounge.

## Through Lounge

12' 07" x 25' 00" (3.84m x 7.62m) Consists of having bay window to front elevation of property, stone mantle piece, through to dining space and gives access to conservatory to the rear.

## Kitchen

Having double glazed windows to the rear elevations, fitted kitchen with a range of wall and base units and complimentary work surface over, stainless steel sink/drainer, tiling to splash prone areas, gas hob and oven, plumbing for washing machine, fridge/freezer, radiator, tiled flooring.

## First Floor

## Landing

5' 07" x 6' 05" (1.70m x 1.96m) Gives access to 3 double bedrooms, family bathroom and loft hatch

## Bedroom One

13' 01" x 14' 01" (3.99m x 4.29m) Having a double glazed window to the front elevation, ceiling light point, laminate flooring , TV point and central heating radiator.

## Bedroom Two

9' 00" x 10' 11" (2.74m x 3.33m) Having a double glazed window to the rear elevation, ceiling light point, laminate flooring, TV point

## Bedroom Three

9' 11" x 13' 00" (3.02m x 3.96m) Having a double glazed window to the rear elevation, ceiling light point, laminate flooring, TV point and central heating radiator.