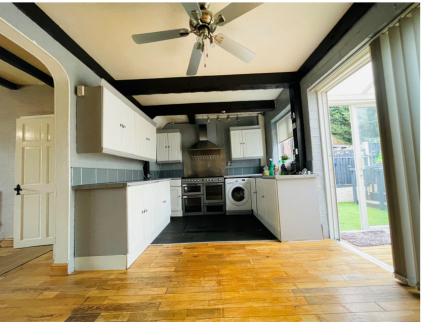

## Kitchen

Having double glazed windows to the rear elevations, fitted kitchen with a range of wall and base units and complimentary work surface over, stainless steel sink/drainer, tiling to splash prone areas, gas hob and oven, plumbing for washing machine, fridge/freezer, radiator, tiled flooring.