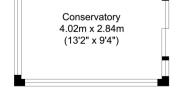

#### Conservatory

7' 07" x 9' 06" (2.31m x 2.90m) UPVC construction with sliding doors to rear garden and patio. Wood flooring, TV point.

and central heating radiator.