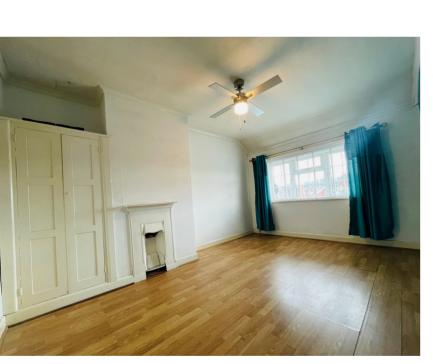

## Bedroom One

13' 01" x 14' 01" (3.99m x 4.29m) Having a double glazed window to the front elevation, ceiling light point, laminate flooring , TV point and central heating radiator.

## Bedroom Two

9' 00" x 10' 11" (2.74m x 3.33m) Having a double glazed window to the rear elevation, ceiling light point, laminate flooring, TV point

## Bedroom Three

9' 11" x 13' 00" (3.02m x 3.96m) Having a double glazed window to the rear elevation, ceiling light point, laminate flooring, TV point and central heating radiator.