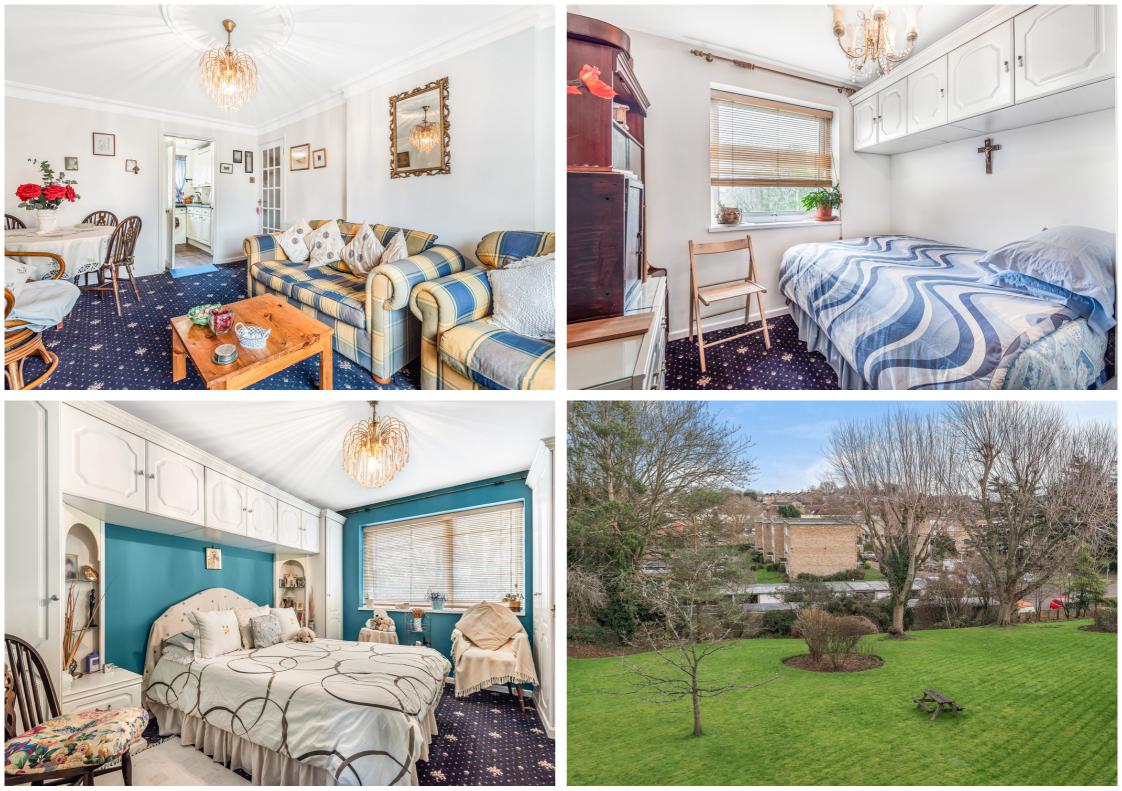

## COUNTRY PROPERTIES

Priory Court is a purpose built development set off of Stevenage Road and offers excellent access out to the A1M. The development offers fantastic communal gardens to the rear of the properties. This property is situated on the second floor and is served by a secure stairwell. The accommodation offers a lovely living area which feeds out to a balcony, fitted kitchen with a breakfast bar, two bedrooms and family bathroom. Based on the south side of Hitchin, the property is a short walk to the town centre and amenities.

- Two bedroom second floor apartment
- Communal front and rear gardens
- Living room with balcony
- Gas heating with combi boiler
- 0.6 mile, 13 mins walk to Hitchin town centre (as per Google maps)
- 1.3 mile, 27 min walk to Hitchin train station (as per Google maps)
- We are advised by the vendor the lease has 134 years remaining
- We are advised by the vendor the current service charge is £1342.75 per annum
- The building insurance is included in the service charge