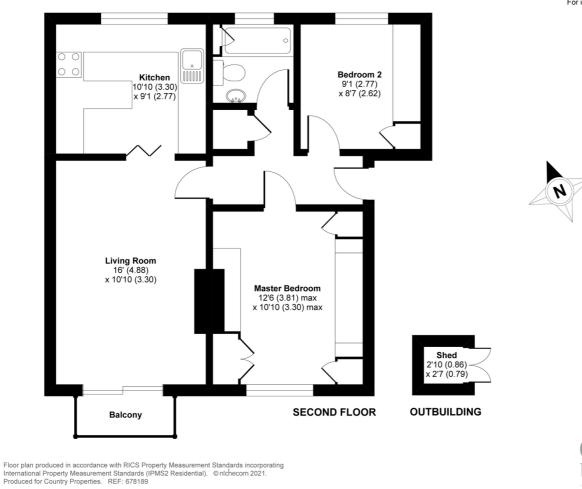

Approximate Area = 613 sq ft / 57 sq m Outbuilding(shed) = 8 sq ft / 0.7 sq m Total = 621 sq ft / 57.7 sq m For identification only - Not to scale

- PART OF HUNTERS

All measurements are approximate and quoted in metric with imperial equivalents and for general guidance only and whilst every attempt has been made to ensure accuracy, they must not be relied on. The fixtures, fittings and appliances referred to have not been tested and therefore no guarantee can be given and that they are in working order. Internal photographs are reproduced for general information and it must not be inferred that any item shown is included with the property. For a free valuation, contact the numbers listed on the brochure.