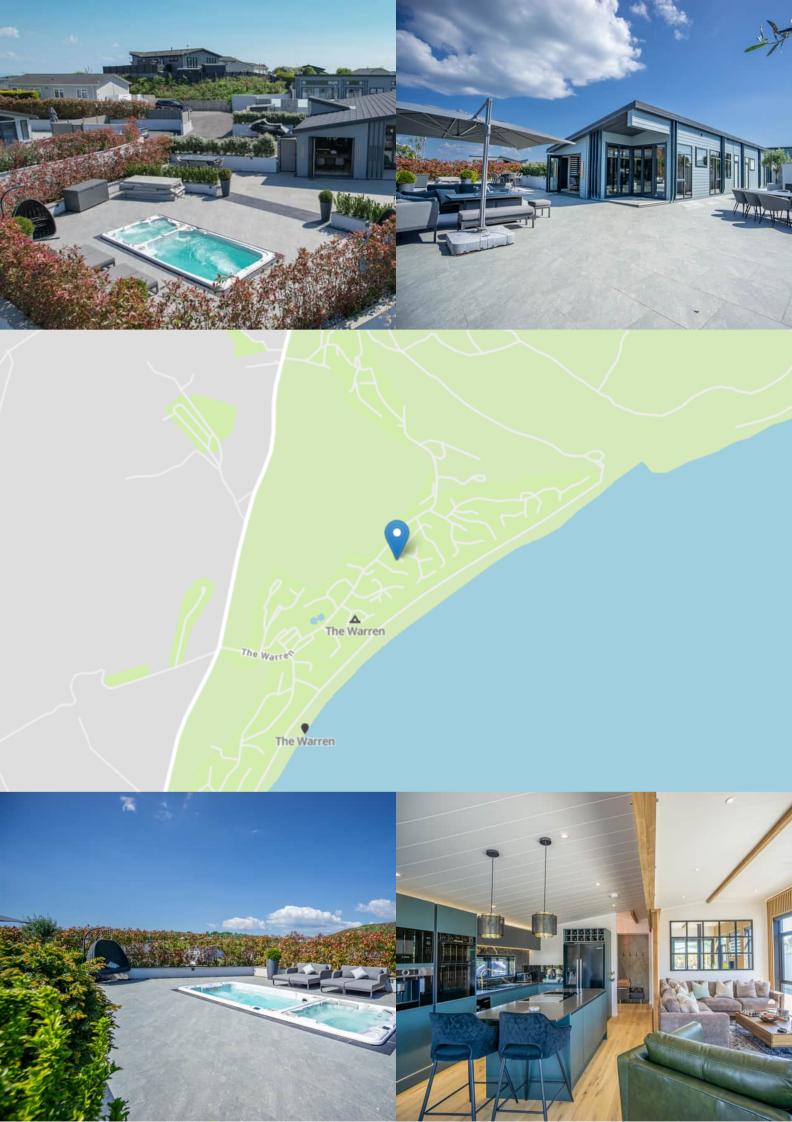

The gourmet kitchen is a chef's delight, featuring a full suite of integrated Bosch appliances, ensuring seamless functionality and a sleek aesthetic. Step outside to a truly exceptional outdoor living space, occupying a very large, multisectioned plot. Here, you'll find a dedicated BBQ outdoor kitchen, ideal for al fresco dining, alongside a luxurious jacuzzi and a rejuvenating Hydro Pool – your private oasis for relaxation.

Enjoy breathtaking countryside outlooks and captivating views towards the headland from your elevated position. This exclusive property boasts excellent parking for multiple vehicles and is privately situated within a new, small cul-de-sac development, offering peace and exclusivity. Experience the pinnacle of holiday home living at The Warren with this magnificent Aspire Arcadia chalet.

Agents for more information.

Services Mains water, drainage and electricity. Photovoltaic panels with battery, Heat Pump.

Location Information Pwllheli 5.6 miles . Porthmadog 18.8 miles . Bangor 35 miles . Chester 93.8 miles . Shrewsbury 94.3 miles. Manchester 130 miles.