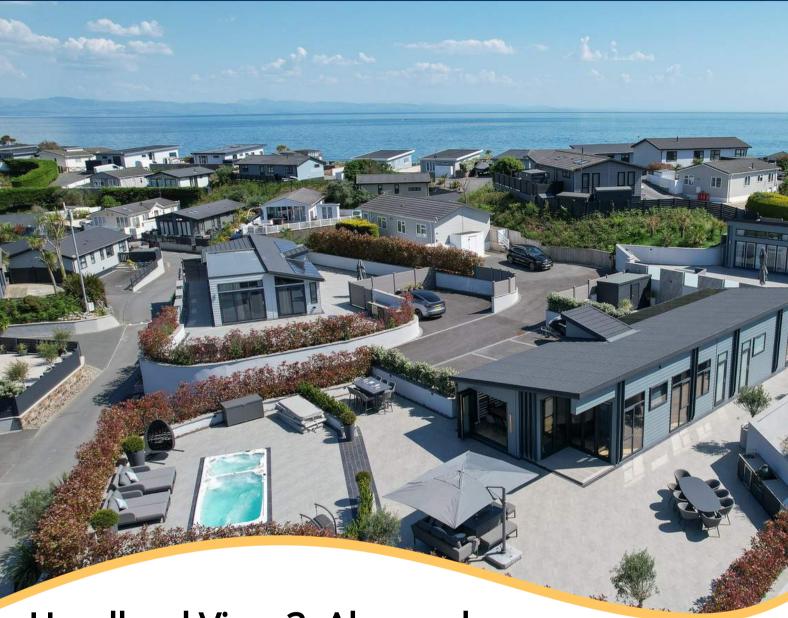

Headland View 3, Abersoch, Pwllheli, Gwynedd. LL53 7AA

- 1 OF ONLY 4 IN A PRIVATE DEVELOPMENT
- BESPOKE DESIGN
- 65 x 22FT

- 19 YEAR LEASE
- JACUZZI & HYDRO POOL
- GENEROUS PATIO AREA

## PROPERTY DESCRIPTION

Nestled within the prestigious Warren holiday park in Abersoch, North Wales, discover an unparalleled luxury escape with this exquisite, bespoke 65x22ft Aspire Arcadia chalet. Designed to the highest specification, this stunning four-bedroom, two-bathroom residence offers an expansive open-plan living area, perfect for entertaining and family gatherings.

Enjoy breathtaking countryside outlooks and captivating views towards the headland from your elevated position. This exclusive property boasts excellent parking for multiple vehicles and is privately situated within a new, small cul-de-sac development, offering peace and exclusivity. Experience the pinnacle of holiday home living at The Warren with this magnificent Aspire Arcadia chalet.