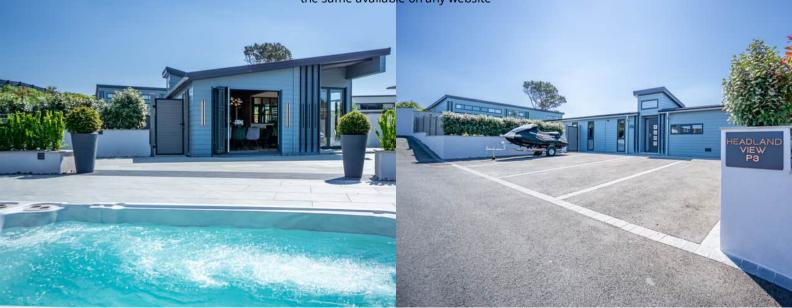

## PROPERTY DESCRIPTION

Nestled within the prestigious Warren holiday park in Abersoch, North Wales, discover an unparalleled luxury escape with this exquisite, bespoke 65x22ft Aspire Arcadia chalet. Designed to the highest specification, this stunning four-bedroom, two-bathroom residence offers an expansive open-plan living area, perfect for entertaining and family gatherings.

The gourmet kitchen is a chef's delight, featuring a full suite of integrated Bosch appliances, ensuring seamless functionality and a sleek aesthetic. Step outside to a truly exceptional outdoor living space, occupying a very large, multisectioned plot. Here, you'll find a dedicated BBQ outdoor kitchen, ideal for al fresco dining, alongside a luxurious jacuzzi and a rejuvenating Hydro Pool – your private oasis for relaxation.

Enjoy breathtaking countryside outlooks and captivating views towards the headland from your elevated position. This exclusive property boasts excellent parking for multiple vehicles and is privately situated within a new, small cul-de-sac development, offering peace and exclusivity. Experience the pinnacle of holiday home living at The Warren with this magnificent Aspire Arcadia chalet.