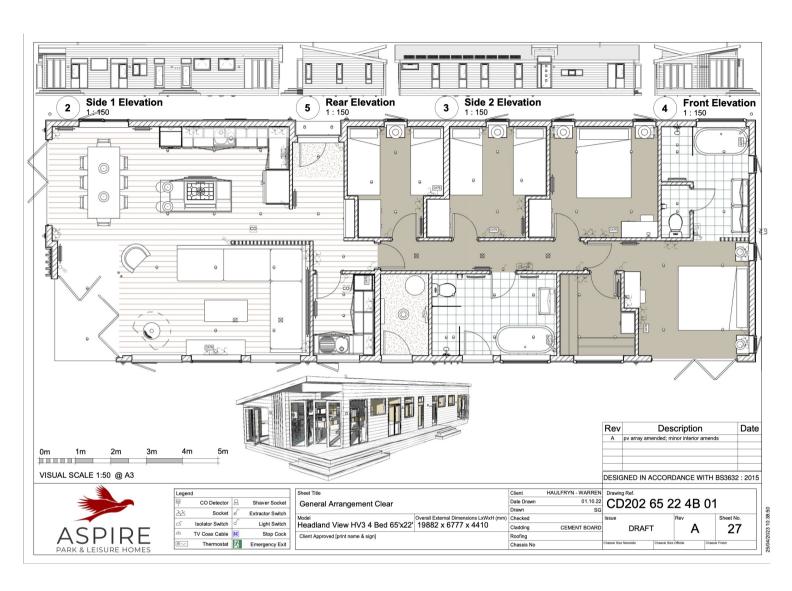

electricity. Photovoltaic panels with battery, Heat Pump.

Location Information Pwllheli 5.6 miles . Porthmadog 18.8 miles . Bangor 35 miles . Chester 93.8 miles . Shrewsbury 94.3 miles. Manchester 130 miles.

Viewing is strictly by appointment only with Elvins Estate Agents.

MISREPRESENTATION DISCLAIMER: Although our particulars are thought to be materially correct their accuracy cannot be guaranteed and they do not form part of any contract. They are intended as a guide only and purchasers must satisfy themselves by personal inspection. You may download, store and use the material for your own personal use and research. You may not republish, retransmit, redistribute or otherwise make the material available to any party or make the same available on any website





## **FLOORPLAN**