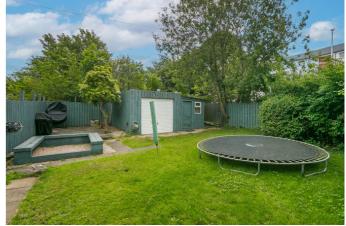

Further highlights include a stylish integrated kitchen, contemporary flooring and lighting, copper design features, and tasteful decor.

A generous enclosed rear garden is south-facing, with a lawn, patio, and a large garage and store shed.