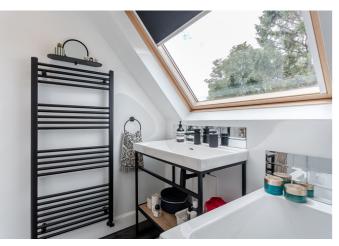

To the rear of the lounge, the second bedroom also features modern wood-effect flooring and leads via a carpeted staircase to the semi-converted loft. This impressive loft space offers flexibility, with four large skylight windows flooding the area with natural light, a built-in wardrobe, recessed spotlighting, modern flooring, and a stylish three-piece bathroom suite.