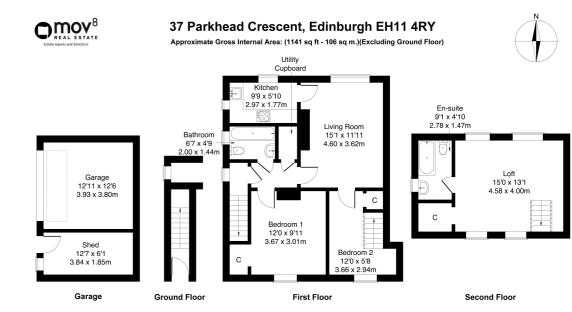

Comprises an entrance hall and stairs, a living room, a kitchen, two bedrooms, and a family bathroom. In addition, there is a semi-converted loft space featuring four large skylight windows, a wardrobe, and a bathroom.

Further highlights include a stylish integrated kitchen, contemporary flooring and lighting, copper design features, and tasteful decor.

A generous enclosed rear garden is south-facing, with a lawn, patio, and a large garage and store shed.

To the rear of the lounge, the second bedroom also features modern wood-effect flooring and leads via a carpeted staircase to the semi-converted loft. This impressive loft space offers flexibility, with four large skylight windows flooding the area with natural light, a built-in wardrobe, recessed spotlighting, modern flooring, and a stylish three-piece bathroom suite.

Legal Disclaimer : Floor-plan and measurements are for illustrative guidance only, and not intended to form part of any contract.

Area Description

Parkhead is a well-established residential area conveniently located close to Edinburgh College and Napier University's Sighthill campus, with excellent schooling options available at all levels nearby. A wide range of local shops and everyday amenities are within easy reach, while larger retail options can be found at The Gyle and Hermiston Gait retail parks. The neighbouring area of Longstone offers a large Sainsbury's supermarket, with an Asda store also situated nearby at Chesser. Residents benefit from an excellent selection of recreational and leisure facilities, including a cinema at Westside Plaza, a swimming pool and fitness amenities at Wester Hailes Education Centre just a short walk away, as well as Kingsknowe Golf Course, Sighthill Bowling Club, Pure Gym, and the nearby Corn Exchange, which hosts a variety of events and activities throughout the year.