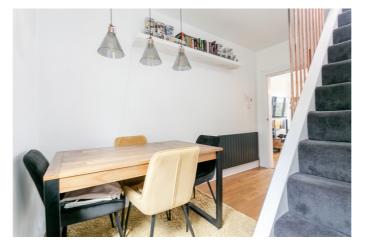

A welcoming entrance hall features carpeted flooring that continues up to the landing, where a side aspect window allows for extra natural light. The upper hallway provides access to the bathroom, bedroom one, the living room, and a utility cupboard. The good-sized living room is enhanced with wall panelling, a wallmounted TV point, and modern wood-effect flooring. Adjacent to the lounge, the bright, modern kitchen is fitted with stone-effect worktops, a sink with drainer, under-unit lighting, LED kickplate lighting, and integrated appliances including a fridge/freezer, oven, and gas hob.