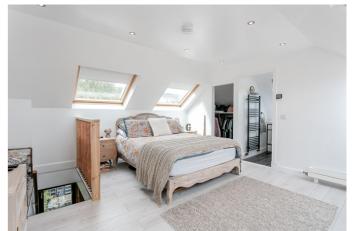

To the rear of the lounge, the second bedroom also features modern wood-effect flooring and leads via a carpeted staircase to the semi-converted loft. This impressive loft space offers flexibility, with four large skylight windows flooding the area with natural light, a built-in wardrobe, recessed spotlighting, modern flooring, and a stylish three-piece bathroom suite.