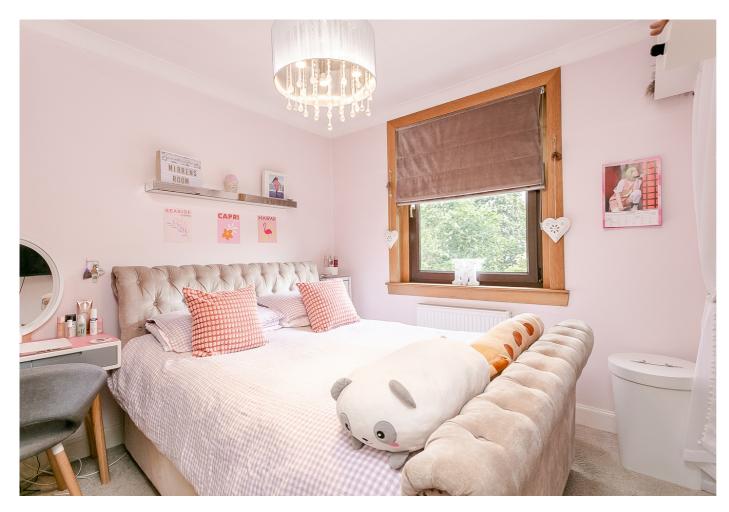

A welcoming entrance hall features carpeted flooring that continues up to the landing, where a side aspect window allows for extra natural light. The upper hallway provides access to the bathroom, bedroom one, the living room, and a utility cupboard. The good-sized living room is enhanced with wall panelling, a wallmounted TV point, and modern wood-effect flooring. Adjacent to the lounge, the bright, modern kitchen is fitted with stone-effect worktops, a sink with drainer, under-unit lighting, LED kickplate lighting, and integrated appliances including a fridge/freezer, oven, and gas hob.

To the rear of the lounge, the second bedroom also features modern wood-effect flooring and leads via a carpeted staircase to the semi-converted loft. This impressive loft space offers flexibility, with four large skylight windows flooding the area with natural light, a built-in wardrobe, recessed spotlighting, modern flooring, and a stylish three-piece bathroom suite.