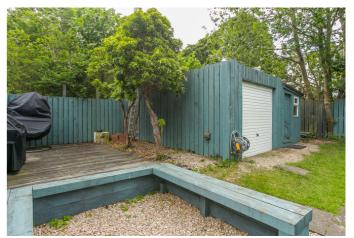

Further highlights include a stylish integrated kitchen, contemporary flooring and lighting, copper design features, and tasteful decor.

A generous enclosed rear garden is south-facing, with a lawn, patio, and a large garage and store shed.