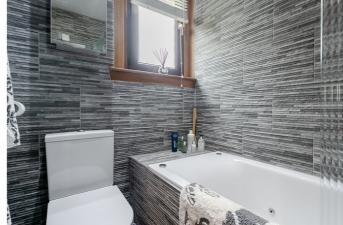

Comprises an entrance hall and stairs, a living room, a kitchen, two bedrooms, and a family bathroom. In addition, there is a semi-converted loft space featuring four large skylight windows, a wardrobe, and a bathroom.

To the rear of the lounge, the second bedroom also features modern wood-effect flooring and leads via a carpeted staircase to the semi-converted loft. This impressive loft space offers flexibility, with four large skylight windows flooding the area with natural light, a built-in wardrobe, recessed spotlighting, modern flooring, and a stylish three-piece bathroom suite.