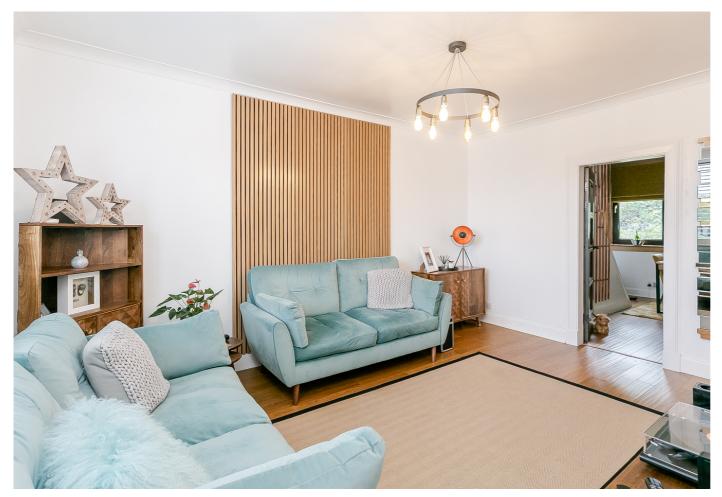

A welcoming entrance hall features carpeted flooring that continues up to the landing, where a side aspect window allows for extra natural light. The upper hallway provides access to the bathroom, bedroom one, the living room, and a utility cupboard. The good-sized living room is enhanced with wall panelling, a wallmounted TV point, and modern wood-effect flooring. Adjacent to the lounge, the bright, modern kitchen is fitted with stone-effect worktops, a sink with drainer, under-unit lighting, LED kickplate lighting, and integrated appliances including a fridge/freezer, oven, and gas hob.