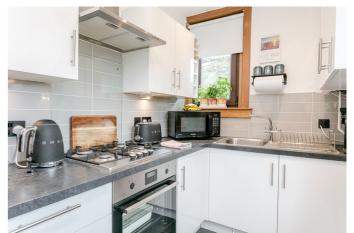

A welcoming entrance hall features carpeted flooring that continues up to the landing, where a side aspect window allows for extra natural light. The upper hallway provides access to the bathroom, bedroom one, the living room, and a utility cupboard. The good-sized living room is enhanced with wall panelling, a wallmounted TV point, and modern wood-effect flooring. Adjacent to the lounge, the bright, modern kitchen is fitted with stone-effect worktops, a sink with drainer, under-unit lighting, LED kickplate lighting, and integrated appliances including a fridge/freezer, oven, and gas hob.