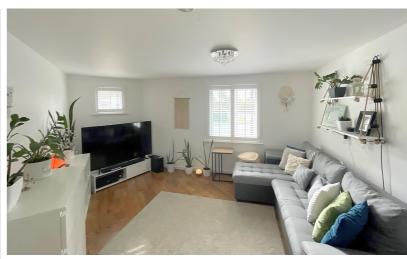

D

This chain-free ground floor apartment is set within a popular gated development, just off the High street and offering the convenience of being minutes from the town centre amenities including mainline rail station (0.4 miles). The well presented accommodation includes a living/dining room, fitted kitchen with oven, hob and hood, two double bedrooms (the principal with en-suite shower room) plus bathroom. Externally, there are attractive communal gardens and an allocated parking space. EPC Rating: C.

#### LIVING/DINING ROOM

Two double glazed windows. Wood effect flooring.