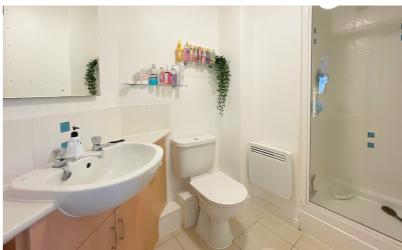

D

This chain-free ground floor apartment is set within a popular gated development, just off the High street and offering the convenience of being minutes from the town centre amenities including mainline rail station (0.4 miles). The well presented accommodation includes a living/dining room, fitted kitchen with oven, hob and hood, two double bedrooms (the principal with en-suite shower room) plus bathroom. Externally, there are attractive communal gardens and an allocated parking space. EPC Rating: C.

#### EN-SUITE SHOWER ROOM

Three piece suite comprising: Shower cubicle, close coupled WC and wash hand basin with storage beneath. Wall and floor tiling. Extractor. Wall mounted electric heater.

#### BATHROOM

Three piece suite comprising: Bath, close coupled WC and wash hand basin with storage beneath. Wall and floor tiling. Extractor.