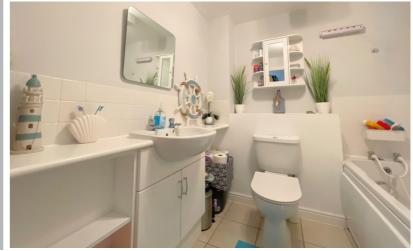

#### BATHROOM

Three piece suite comprising: Bath, close coupled WC and wash hand basin with storage beneath. Wall and floor tiling. Extractor.