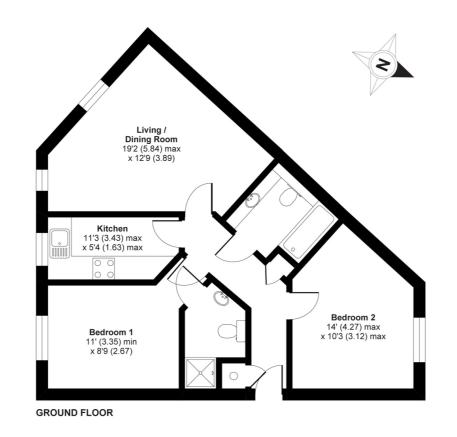

#### APPROX. GROSS INTERNAL FLOOR AREA 643 SQ FT 59.7 SQ METRES

Whilst every attempt has been made to ensure the accuracy of the floor plan contained here, measurements of doors, windows and rooms are approximate and no responsibility is taken for any error, omission or misstatement. These plans are for representation purposes only as defined by RICS Code of Measuring Practice and should be used as such by any prospective purchaser. Specifically no guarantee is given on the total square footage of the property if quoted on this plan. Any figure given is for initial guidance only and should not be relied on as a basis of valuation.