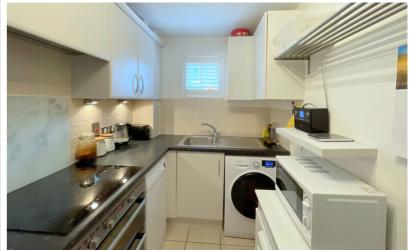

D

This chain-free ground floor apartment is set within a popular gated development, just off the High street and offering the convenience of being minutes from the town centre amenities including mainline rail station (0.4 miles). The well presented accommodation includes a living/dining room, fitted kitchen with oven, hob and hood, two double bedrooms (the principal with en-suite shower room) plus bathroom. Externally, there are attractive communal gardens and an allocated parking space. EPC Rating: C.

#### KITCHEN

Double glazed window. A range of base and wall mounted units with work surface areas incorporating sink and drainer with mixer tap. Built-in electric oven and hob with extractor over. Space for fridge/freezer, washing machine and slimline dishwasher. Wall and floor tiling.