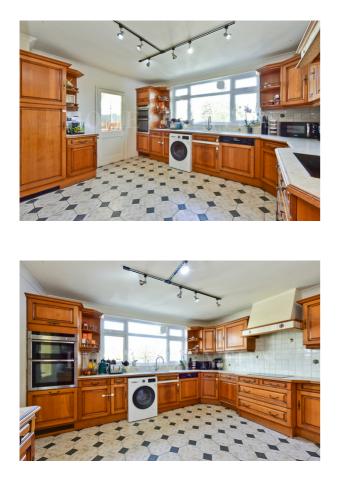

Offering generous living space, the property boasts an open-plan feel with the hallway wall removed from the lounge, a second reception room, and a conservatory with underfloor heating. The large, extended kitchen includes a separate utility room, and there is also a convenient downstairs shower room. Upstairs, the first floor features three well-proportioned bedrooms and a stylish, fully tiled family bathroom with underfloor heating.