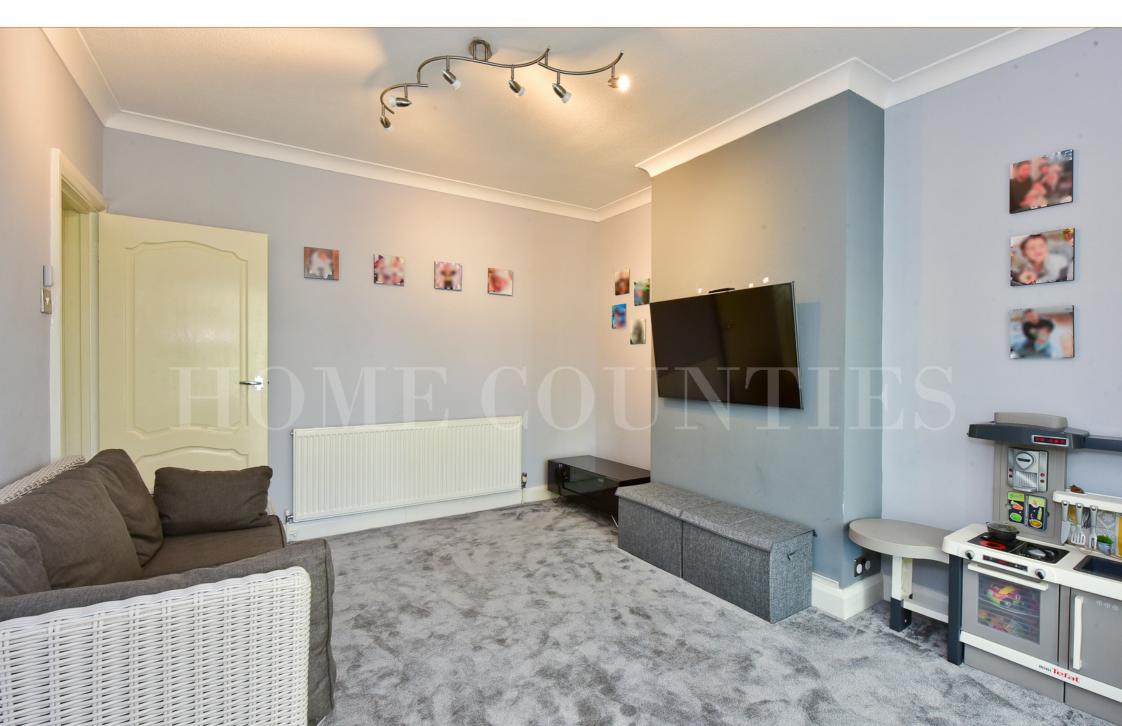

Offering generous living space, the property boasts an open-plan feel with the hallway wall removed from the lounge, a second reception room, and a conservatory with underfloor heating. The large, extended kitchen includes a separate utility room, and there is also a convenient downstairs shower room. Upstairs, the first floor features three well-proportioned bedrooms and a stylish, fully tiled family bathroom with underfloor heating.