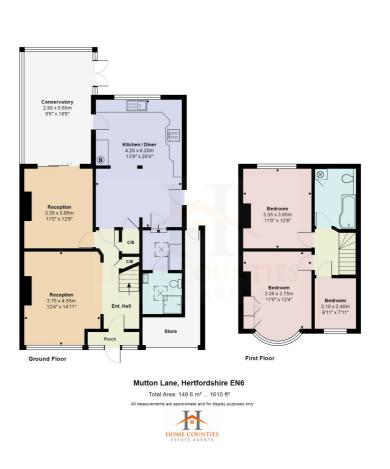

## Accomodation

£735,000

Freehold

This superb, spacious, and extended three-bedroom family home is ideally situated on Mutton Lane, just moments from Darkes Lane and the High Street, and just 7 minutes walk to Potters Bar Mainline Train Station with fast trains into Kings Cross in just 17 minutes.

Offering generous living space, the property boasts an open-plan feel with the hallway wall removed from the lounge, a second reception room, and a conservatory with underfloor heating. The large, extended kitchen includes a separate utility room, and there is also a convenient downstairs shower room. Upstairs, the first floor features three well-proportioned bedrooms and a stylish, fully tiled family bathroom with underfloor heating.

Externally, the home benefits from off-street parking and a fantastic 140ft rear garden, complete with a recently installed decking area, a charming pond, and mature landscaping.