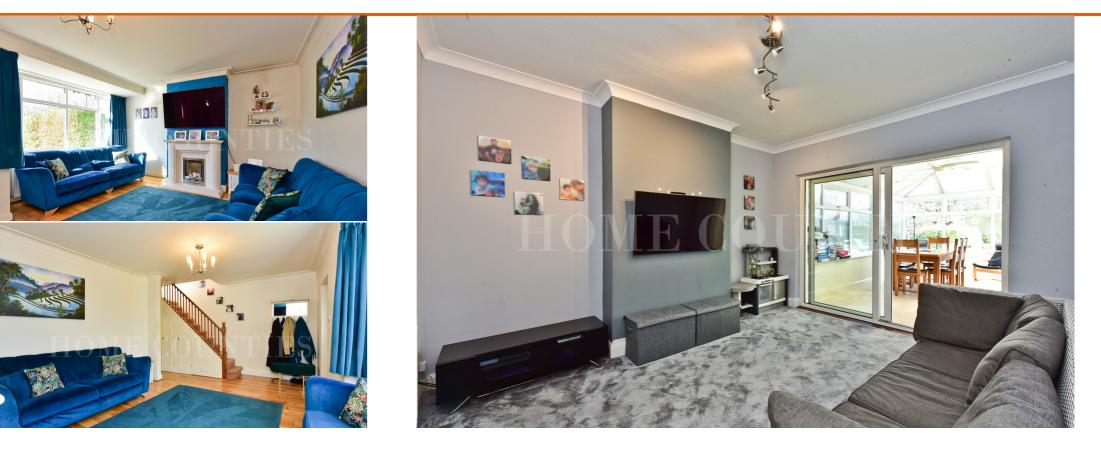

Offering generous living space, the property boasts an open-plan feel with the hallway wall removed from the lounge, a second reception room, and a conservatory with underfloor heating. The large, extended kitchen includes a separate utility room, and there is also a convenient downstairs shower room. Upstairs, the first floor features three well-proportioned bedrooms and a stylish, fully tiled family bathroom with underfloor heating.