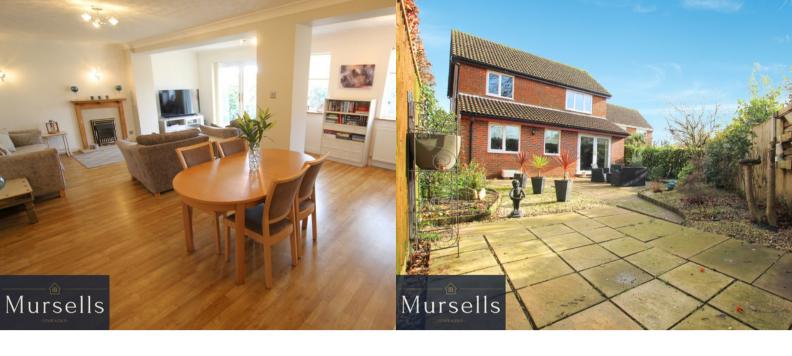

To the rear is the fantastic living/dining/family/entertaining area! Extending the entire width of the house, this room has lots of natural light from the two windows and French doors opening onto the patio area in the rear garden for the summertime. There is also a feature fireplace with fitted gas fire to give it a cosy feel in the winter.

Outside to the rear is a good size, secluded low maintenance garden, whilst to the front there is large block paved driveway providing ample off road parking leading to the integral garage with up and over door.