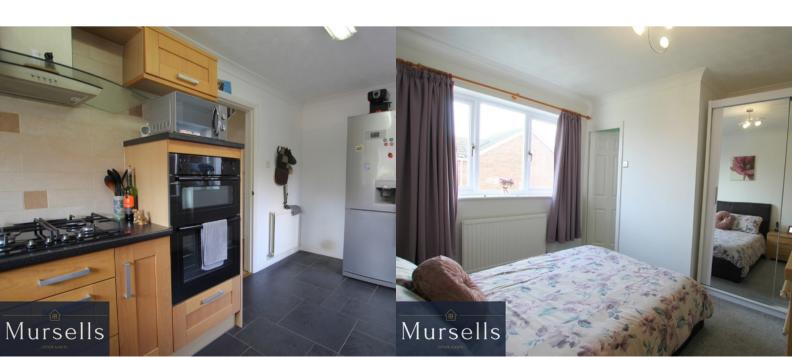

The front door opens into the entrance hall with a door to the right into the kitchen/breakfast room fitted with a wide range of wall and base units with integrated electric double oven and gas hob, together with spaces for washing machine and full height fridge/freezer. There is ample room for table and chairs.

Completing the downstairs accommodation is a downstairs cloakroom with w.c. and wash hand basin.

Upstairs the master bedroom to the front of the house has an en-suite shower room. There are two further double bedrooms and a single bedroom, together with a family bathroom fitted with a modern white suite.