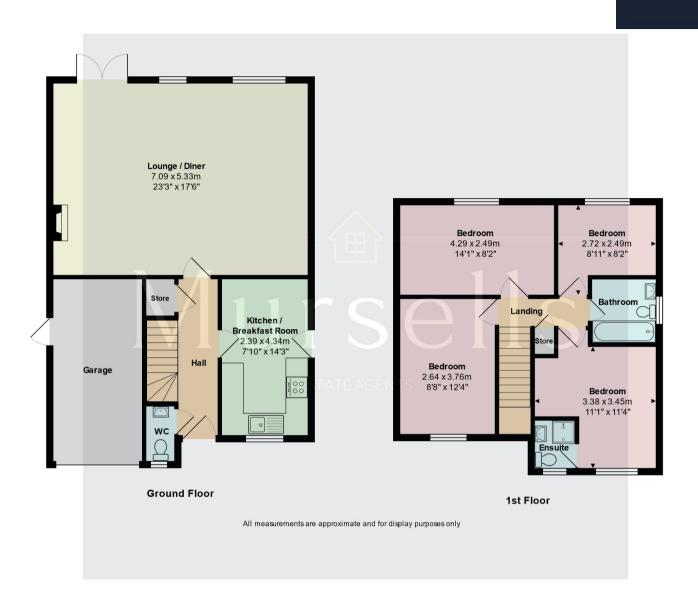

The front door opens into the entrance hall with a door to the right into the kitchen/breakfast room fitted with a wide range of wall and base units with integrated electric double oven and gas hob, together with spaces for washing machine and full height fridge/freezer. There is ample room for table and chairs.

To the rear is the fantastic living/dining/family/entertaining area! Extending the entire width of the house, this room has lots of natural light from the two windows and French doors opening onto the patio area in the rear garden for the summertime. There is also a feature fireplace with fitted gas fire to give it a cosy feel in the winter.

Completing the downstairs accommodation is a downstairs cloakroom with w.c. and wash hand basin.

Upstairs the master bedroom to the front of the house has an en-suite shower room. There are two further double bedrooms and a single bedroom, together with a family bathroom fitted with a modern white suite.

Outside to the rear is a good size, secluded low maintenance garden, whilst to the front there is large block paved driveway providing ample off road parking leading to the integral garage with up and over door.