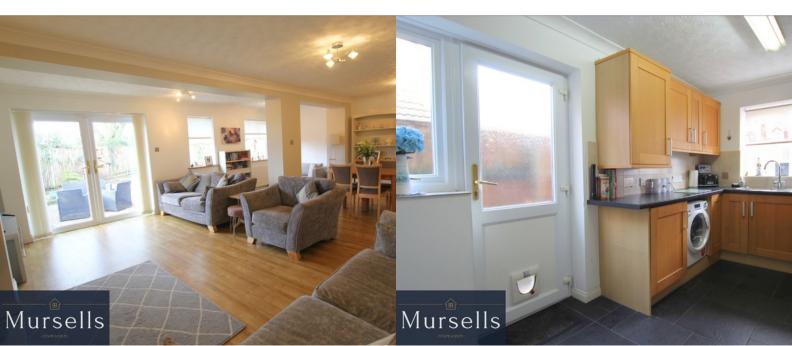

The front door opens into the entrance hall with a door to the right into the kitchen/breakfast room fitted with a wide range of wall and base units with integrated electric double oven and gas hob, together with spaces for washing machine and full height fridge/freezer. There is ample room for table and chairs.

To the rear is the fantastic living/dining/family/entertaining area! Extending the entire width of the house, this room has lots of natural light from the two windows and French doors opening onto the patio area in the rear garden for the summertime. There is also a feature fireplace with fitted gas fire to give it a cosy feel in the winter.