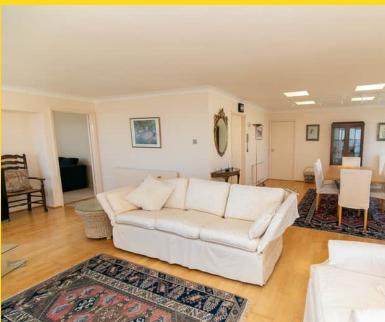

Internally, the property is equally spacious and versatile, featuring four double bedrooms—two on the ground floor and two upstairs—making it well-suited for flexible family living or guest accommodation. The home also includes two kitchens, a utility room, and two family bathrooms. A key highlight is the expansive rear-facing lounge/dining area, which is bathed in natural light and enhanced by two sets of double doors that lead out onto a balcony with stunning views across Castletown Bay.

## Property Images