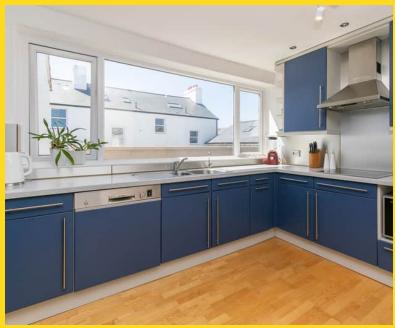

Internally, the property is equally spacious and versatile, featuring four double bedrooms—two on the ground floor and two upstairs—making it well-suited for flexible family living or guest accommodation. The home also includes two kitchens, a utility room, and two family bathrooms. A key highlight is the expansive rear-facing lounge/dining area, which is bathed in natural light and enhanced by two sets of double doors that lead out onto a balcony with stunning views across Castletown Bay.

#### **FEATURES**

- Detached Impressive House
- Four Double Bedrooms
- Two Family Bathrooms
- Two Kitchens and Utility Room

- Large Rear-Facing Lounge/Dining Room
- Balcony overlooking Castletown Bay
- Garage and Carport with Ample offroad Parking
- No Onward Chain