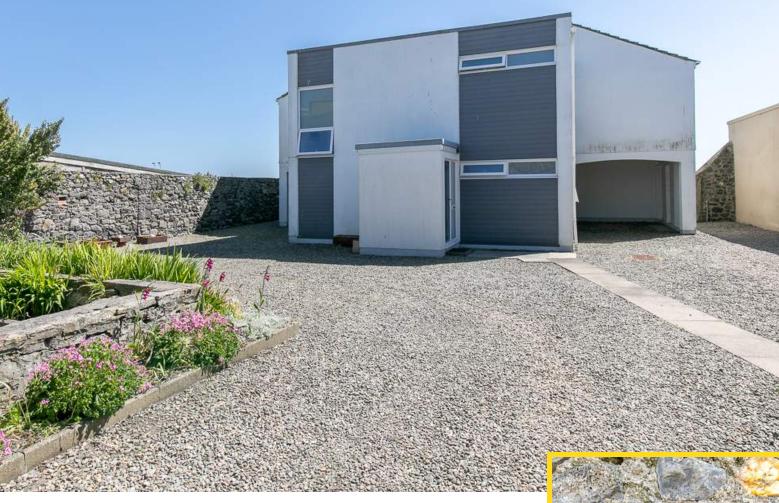

#### PROPERTY DESCRIPTION

**ACCOMMODATION:** The Ropewalk is a distinctive, detached property set on the prestigious College Green in Castletown, offering uninterrupted sea views and an abundance of potential. Externally, the home benefits from a generous graveled driveway with ample parking, as well as a garage and carport on either side. The rear of the property opens up to a substantial outdoor space with panoramic views to the sea, an ideal canvas for creating a landscaped garden or entertaining area.

Internally, the property is equally spacious and versatile, featuring four double bedrooms—two on the ground floor and two upstairs—making it well-suited for flexible family living or guest accommodation. The home also includes two kitchens, a utility room, and two family bathrooms. A key highlight is the expansive rear-facing lounge/dining area, which is bathed in natural light and enhanced by two sets of double doors that lead out onto a balcony with stunning views across Castletown Bay.

With oil-fired central heating and offered with no onward chain, The Ropewalk presents an exceptional opportunity to own a unique seafront residence in one of Castletown's most soughtafter locations. The combination of location, size, and outlook make this property an outstanding choice.