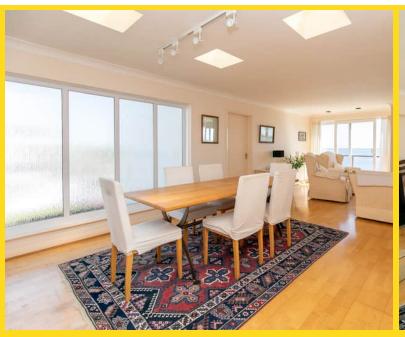

Internally, the property is equally spacious and versatile, featuring four double bedrooms—two on the ground floor and two upstairs—making it well-suited for flexible family living or guest accommodation. The home also includes two kitchens, a utility room, and two family bathrooms. A key highlight is the expansive rear-facing lounge/dining area, which is bathed in natural light and enhanced by two sets of double doors that lead out onto a balcony with stunning views across Castletown Bay.

## Property Images