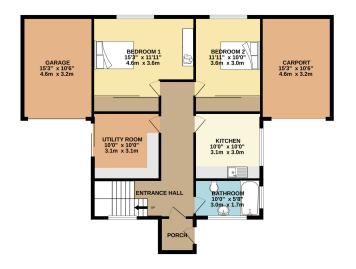

### **FLOORPLAN**

GROUND FLOOR 1102 sq.ft. (102.4 sq.m.) approx.

1ST FLOOR 1064 sq.ft. (98.8 sq.m.) approx.

TOTAL FLOOR AREA: 2166 sq.ft. (201.2 sq.m.) approx

TOTAL FLOOR AREA: ZLBo Sq.II. (ZUL.2 Sq.III.) approx.

Whilst every attempt has been made to ensure the accuracy of the floorplan contained here, measurements of doors, windows, rooms and any other items are approximate and no responsibility is taken for any error, or a special contained to the special contained to the