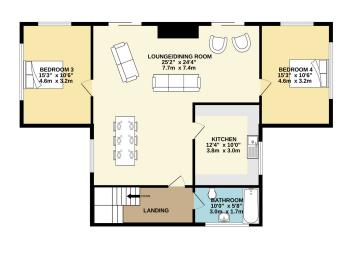

### **FLOORPLAN**

GROUND FLOOR 1102 sq.ft. (102.4 sq.m.) approx.

1ST FLOOR 1064 sq.ft. (98.8 sq.m.) approx.

TOTAL FLOOR AREA: 2166 sq.ft. (201.2 sq.m.) approx

TOTAL FLOOR AREA: ZLBo Sq.II. (ZUL.2 Sq.III.) approx.

Whilst every attempt has been made to ensure the accuracy of the floorplan contained here, measurements of doors, windows, rooms and any other items are approximate and no responsibility is taken for any error, or a special contained to the special contained to the