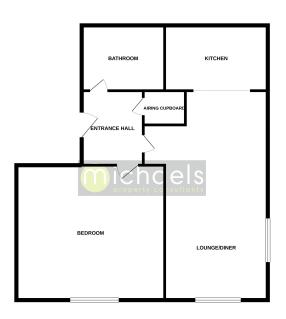

r over, stainless steel sink with mixer taps, integrated dishwasher and washing machine, space for fridge/freezer.

#### **Bedroom**



Double glazed window to the side, exposed brickwork, under floor heating with wall mounted controls.

# Property Details.

#### **Bathroom**

WC, wash basin, panel bath with mixer taps and shower over, part tiled walls, ceiling spotlights.

#### **Parking**

The apartment comes with an allocated parking space.

#### Communal Areas, Fitness Suite And Swimming Pool



This outstanding block of apartments also comes with its very own fitness suite which is spread over two floors and a heated swimming pool located on the ground level. The apartments are all accessible by stairs or a serviced lift.

## Property Details.

#### **Floorplans**

**GROUND FLOOR** 



#### Location



We have not carried out a structural survey and the services, appliances and specific fittings have not been tested. All photographs, measurements, floor plans and distances referred to are given as a guide only and should not be relied upon for the purchase of carpets or any other fixtures or fittings. Gardens, roof terraces, balconies and communal gardens as well as tenure and lease details cannot have their accuracy guaranteed for intending purchasers. Lease details, service ground rent (where applicable) are given as a guide only and should be checked and confirmed by your solicitor prior to exchange of contracts.