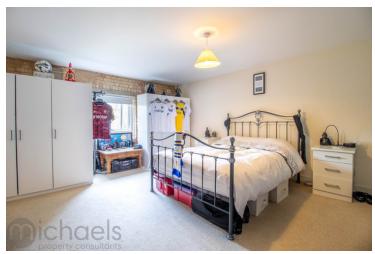

#### **Bedroom**

Double glazed window to the side, exposed brickwork, under floor heating with wall mounted controls.