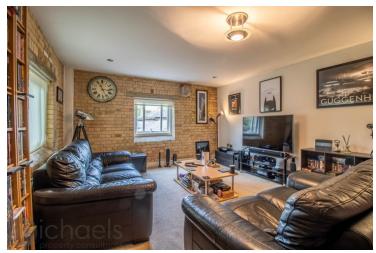

### **Second Floor Apartment**

**Communal Entrance** 

Stairs too;

**Entrance Hall** 

Security entrance telecom system, airing cupboard, doors to:

**Open Plan Living/Dining Area** 

21'5 x 13'1

Double glazed window to the side and rear, exposed brick work, under floor heating with wall mounted controls.