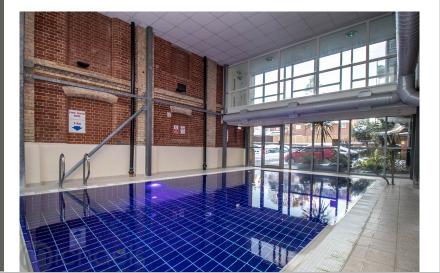

#### Communal Areas, Fitness Suite And Swimming Pool

This outstanding block of apartments also comes with its very own fitness suite which is spread over two floors and a heated swimming pool located on the ground level. The apartments are all accessible by stairs or a serviced lift.