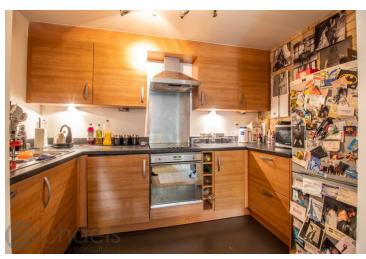

#### **Kitchen**

10'1 x 6'7

With exposed brickwork, matching base and wall mounted units, rolled edge work surfaces and splashbacks, stainless steel electric oven with electric hob and stainless steel extractor over, stainless steel sink with mixer taps, integrated dishwasher and washing machine, space for fridge/freezer.