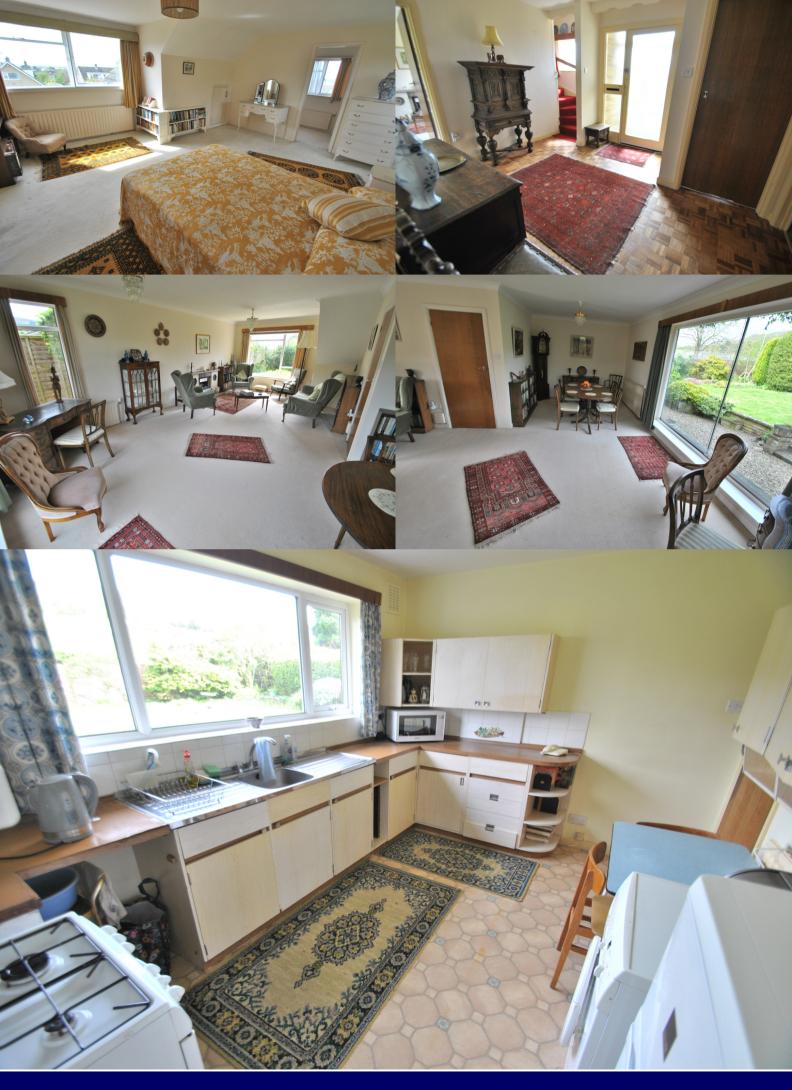

Reception hall with parquet flooring and doors to lounge/dining room, kitchen/breakfast room, bedroom two and bathroom, built in airing cupboard and stairs to first floor living accommodation. Lounge/dining room: window to front aspect, sliding glazed doors to rear garden with outstanding views to countryside, tiled open fireplace with capped chimney. Kitchen/breakfast room: outstanding views to countryside, fitted with a matching range of storage units, gas and electric cooker points and appliance space: door to covered side access with door to garage and brick built storage room with potential to convert to office (subject to relevant building regulations)

First floor: Landing, doors to bedroom one and two. Bedroom one: double aspect windows with outstanding views to surrounding hills, built in double wardrobe and boarded eves storage cupboards. En-suite: wash hand basin and WC. Bedroom three: beautiful views to Cleeve Hill, built in boarded eves storage cupboards and built in double wardrobe.