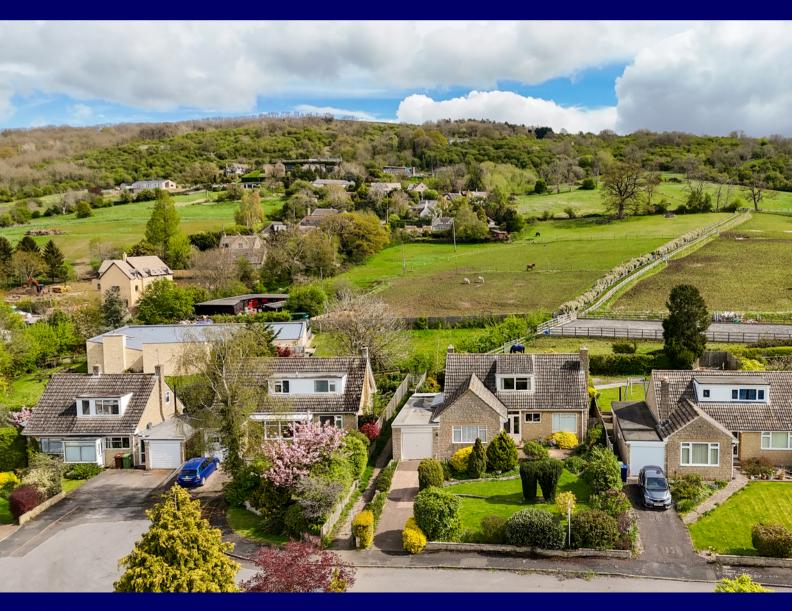

Tel: 01242 676767

www.cotswoldestateagents.co.uk

41a Church Road, Bishops Cleeve, Cheltenham, GL52 8LP

26, Beverley Gardens Woodmancote GL52 9QD

£498,500

Situated in a beautiful location within the village of Woodmancote is this spacious stone built three bedroom chalet detached house. The property backs onto horse's paddocks and glorious countryside with outstanding views to Cleeve Hill. The well planned living accommodation features reception hall, large lounge/dining room, kitchen/breakfast room, three double bedrooms one of which is on the ground floor, bathroom and en-suite. To the exterior there are substantial enclosed mature gardens backing onto countryside and a driveway for three vehicles leading to a garage. \* No onward chain \*

Exterior: landscaped mature front garden with block paved driveway for three vehicles leading to garage: gated side access to rear garden. Rear garden: enclosed with wooded fencing and hedging with beautiful views to Cleeve Hill and surrounding countryside and backing on to horses' paddocks. The garden being mainly laid to lawn and stocked with various specimen trees and flower and shrub borders.