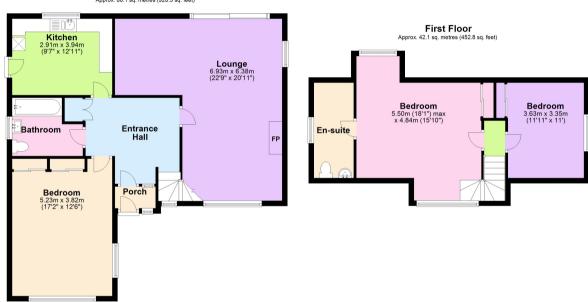

Reception hall with parquet flooring and doors to lounge/dining room, kitchen/breakfast room, bedroom two and bathroom, built in airing cupboard and stairs to first floor living accommodation. Lounge/dining room: window to front aspect, sliding glazed doors to rear garden with outstanding views to countryside, tiled open fireplace with capped chimney. Kitchen/breakfast room: outstanding views to countryside, fitted with a matching range of storage units, gas and electric cooker points and appliance space: door to covered side access with door to garage and brick built storage room with potential to convert to office (subject to relevant building regulations)

First floor: Landing, doors to bedroom one and two. Bedroom one: double aspect windows with outstanding views to surrounding hills, built in double wardrobe and boarded eves storage cupboards. En-suite: wash hand basin and WC. Bedroom three: beautiful views to Cleeve Hill, built in boarded eves storage cupboards and built in double wardrobe.

Lounge/dining room: 22'10 max x 20'11 max

Kitchen/breakfast room: 12'10 x 9'7

Bedroom one: 18' max x 16' max

Bedroom two: 17'2 max x 12'6 max

Bedroom three: 11'11 max x 9'5 max

Garage: 17'7 x 10'7

Brick built storeroom: 12'7 x 6'7

## Ground Floor Approx. 86.1 sq. metres (926.5 sq. feet)

Total area: approx. 128.1 sq. metres (1379.3 sq. feet)

This floorplan is for illustrative purposes only and is not to scale. Where measurements are shown they are approximate and should not be relied on. No liability is accepted in respect of any consequential loss arising from the use of this plan