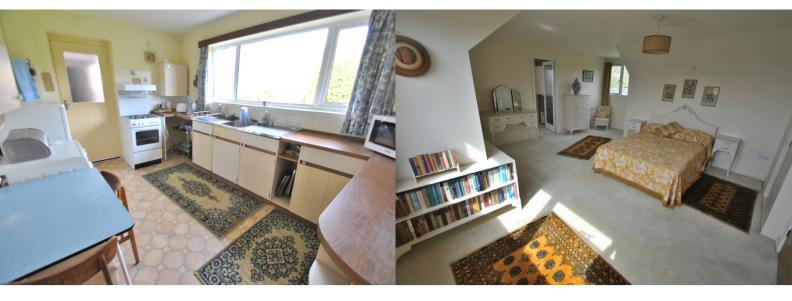

Reception hall with parquet flooring and doors to lounge/dining room, kitchen/breakfast room, bedroom two and bathroom, built in airing cupboard and stairs to first floor living accommodation. Lounge/dining room: window to front aspect, sliding glazed doors to rear garden with outstanding views to countryside, tiled open fireplace with capped chimney. Kitchen/breakfast room: outstanding views to countryside, fitted with a matching range of storage units, gas and electric cooker points and appliance space: door to covered side access with door to garage and brick built storage room with potential to convert to office (subject to relevant building regulations)

First floor: Landing, doors to bedroom one and two. Bedroom one: double aspect windows with outstanding views to surrounding hills, built in double wardrobe and boarded eves storage cupboards. En-suite: wash hand basin and WC. Bedroom three: beautiful views to Cleeve Hill, built in boarded eves storage cupboards and built in double wardrobe.