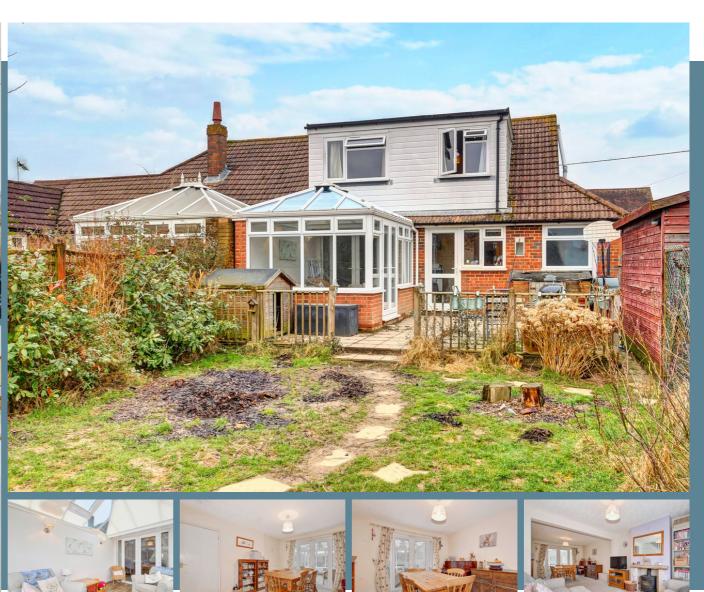

This charming semi-detached home is nestled in Windmill Hill, offering a country living and scenic lifestyle. The property features three bedrooms and 2 reception rooms providing room for a growing family or those in need of extra space. The cozy living room benefits from a log burner, ideal for creating a warm and welcoming ambiance during the colder months. The added benefit of a conservatory extends your living area, offering a light-filled space perfect for relaxing or entertaining. Outside, you'll find a generously sized garden, perfect for outdoor activities, gardening, or simply enjoying the fresh air. The property also boasts a garage and a driveway, offering convenient off-road parking and additional storage space. Herstmonceux is a delightful village, known for its lovely country walks and beautiful surroundings, making it perfect for nature enthusiasts and those who appreciate tranquil outdoor spaces. The village offers a range of local shops, pubs, and a primary school, ensuring everyday essentials are within easy reach. This village offers an exciting opportunity for buyers to personalise and make it their own in a highly desirable location.

## Main Features

- Semi-detached
- 3 Bedrooms
- 2 Reception Rooms
- Loa Burner
- Conservatory
- · Garage & Drive
- Good Size Garden

## Room Sizes

Porch

Hallway

Cloakroom

Dining Room - 11'9" x 10'9"

Kitchen - 9' 10" x 8' 9"

Living Room - 25' 2" x 10' 1"

Conservatory - 8' 1" x 12' 1"

Landina

Bedroom 1 - 13' 3" x 10' 10"

Bedroom 2 - 11'3" x 11'0"

Bedroom 3 - 10' 10" x 7' 9"

Bathroom

Outside

Front Garden

Driveway

Garage

Rear Garden

Silver Birches, Victoria Road, Herstmonceux, East Sussex BN27

Freehold

Silver Birches, Victoria Road, Herstmonceux, East Sussex BN27

4TF

Silver Birches, Victoria Road, Herstmonceux, East Sussex BN27