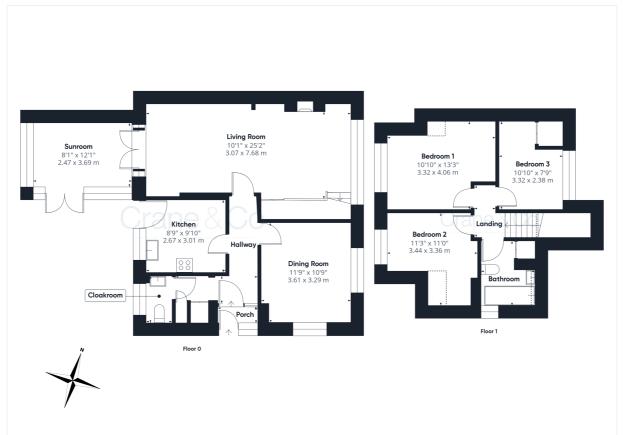

## Room Sizes

Porch

Hallway

Cloakroom

Dining Room - 11'9" x 10'9"

Kitchen - 9' 10" x 8' 9"

Living Room - 25' 2" x 10' 1"

Conservatory - 8' 1" x 12' 1"

Landina

Bedroom 1 - 13' 3" x 10' 10"

Bedroom 2 - 11'3" x 11'0"

Bedroom 3 - 10' 10" x 7' 9"

Bathroom

Outside

Front Garden

Driveway