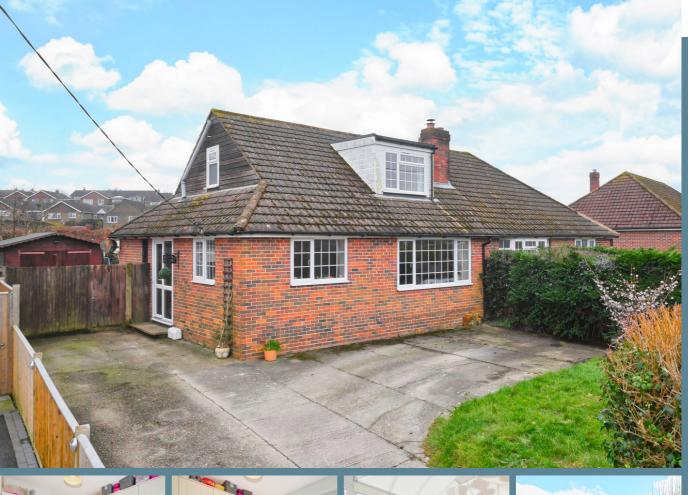

This charming semi-detached home is nestled in Windmill Hill, offering a country living and scenic lifestyle. The property features three bedrooms and 2 reception rooms providing room for a growing family or those in need of extra space. The cozy living room benefits from a log burner, ideal for creating a warm and welcoming ambiance during the colder months. The added benefit of a conservatory extends your living area, offering a light-filled space perfect for relaxing or entertaining. Outside, you'll find a generously sized garden, perfect for outdoor activities, gardening, or simply enjoying the fresh air. The property also boasts a garage and a driveway, offering convenient off-road parking and additional storage space. Herstmonceux is a delightful village, known for its lovely country walks and beautiful surroundings, making it perfect for nature enthusiasts and those who appreciate tranquil outdoor spaces. The village offers a range of local shops, pubs, and a primary school, ensuring everyday essentials are within easy reach. This village offers an exciting opportunity for buyers to personalise and make it their own in a highly desirable location.

## Main Features

- Semi-detached
- 3 Bedrooms
- 2 Reception Rooms
- Loa Burner
- Conservatory
- · Garage & Drive
- Good Size Garden