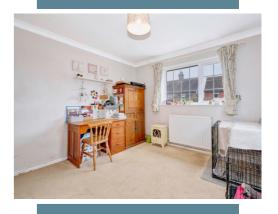

Landina

Bedroom 1 - 13' 3" x 10' 10"

Bedroom 2 - 11'3" x 11'0"

Bedroom 3 - 10' 10" x 7' 9"

Bathroom

Outside

Front Garden

Driveway