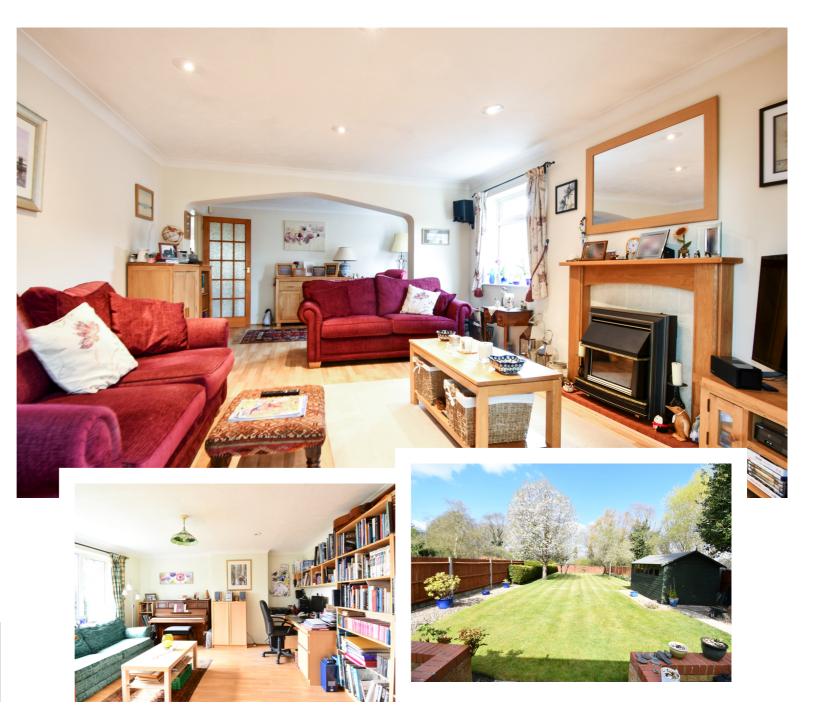

Spacious 3 Bedroom detached property

- Study
- Large lounge
- Kitchen/diner
- Sun room
- Cloakroom
- 3 Double bedrooms
- Bathroom & Separate Shower Room
- Integral garage
- Rear garden 170ft x 39ft Approximately
  - Council Tax Band E
  - Energy Efficiency Rating D

## Close to countryside walks and local amenities

Entering the property into the porch with further door leading into the hallway. Stairs to first floor and doors to all living accommodation. Study located to the front of the property and generous in size. Cloakroom fitted with W.C and wash hand basin. Lounge with two windows to side aspect, double doors leading into the sun room. Kitchen fitted with good amount of built in units, space for range cooker, built in fridge & dishwasher. Space for dining table & chairs. Doors leading to side aspect and sun room. The sun room with double doors leading out to the rear garden. On the first floor are the three double bedrooms, bathroom fitted with three Piece suite. Separate shower room (previously fourth bedroom.) On the outside the rear garden is beautifully presented and a mentioned earlier approximately 170 ft in length by 39ft wide. The rear section of the garden has been separated from the main garden and left to be a wild garden to encourage wildlife. Front garden laid partly to lawn with driveway providing off road parking. Garage which has an internal access door leading into the hallway.