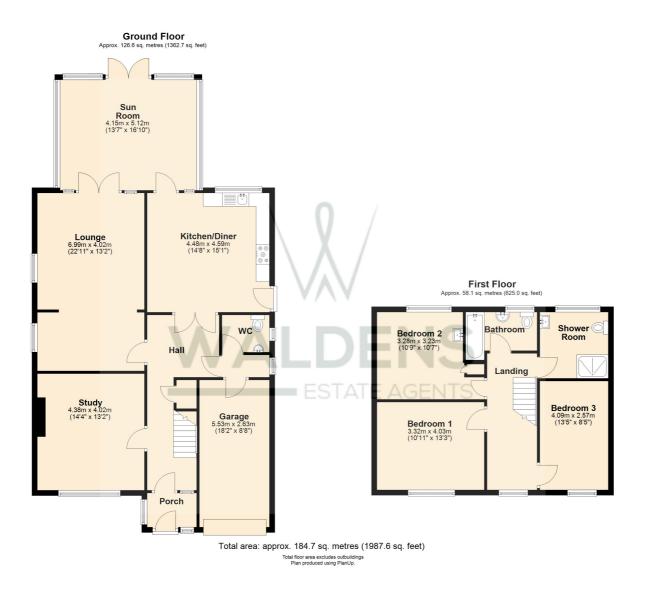

Spacious 3 Bedroom detached property

- Study
- Large lounge
- Kitchen/diner
- Sun room
- Cloakroom
- 3 Double bedrooms
- Bathroom & Separate Shower Room
- Integral garage
- Rear garden 170ft x 39ft Approximately
  - Council Tax Band E
  - Energy Efficiency Rating D

## Close to countryside walks and local amenities

Entering the property into the porch with further door leading into the hallway. Stairs to first floor and doors to all living accommodation. Study located to the front of the property and generous in size. Cloakroom fitted with W.C and wash hand basin. Lounge with two windows to side aspect, double doors leading into the sun room. Kitchen fitted with good amount of built in units, space for range cooker, built in fridge & dishwasher. Space for dining table & chairs. Doors leading to side aspect and sun room. The sun room with double doors leading out to the rear garden. On the first floor are the three double bedrooms, bathroom fitted with three Piece suite. Separate shower room (previously fourth bedroom.) On the outside the rear garden is beautifully presented and a mentioned earlier approximately 170 ft in length by 39ft wide. The rear section of the garden has been separated from the main garden and left to be a wild garden to encourage wildlife. Front garden laid partly to lawn with driveway providing off road parking. Garage which has an internal access door leading into the hallway.