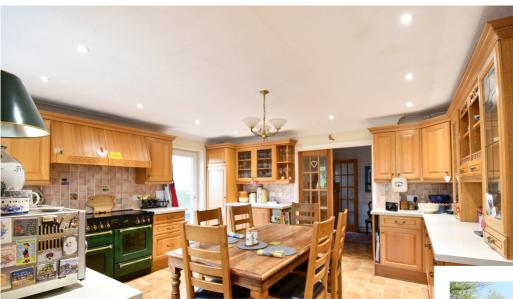

## Close to countryside walks and local amenities

Entering the property into the porch with further door leading into the hallway. Stairs to first floor and doors to all living accommodation. Study located to the front of the property and generous in size. Cloakroom fitted with W.C and wash hand basin. Lounge with two windows to side aspect, double doors leading into the sun room. Kitchen fitted with good amount of built in units, space for range cooker, built in fridge & dishwasher. Space for dining table & chairs. Doors leading to side aspect and sun room. The sun room with double doors leading out to the rear garden. On the first floor are the three double bedrooms, bathroom fitted with three Piece suite. Separate shower room (previously fourth bedroom.) On the outside the rear garden is beautifully presented and a mentioned earlier approximately 170 ft in length by 39ft wide. The rear section of the garden has been separated from the main garden and left to be a wild garden to encourage wildlife. Front garden laid partly to lawn with driveway providing off road parking. Garage which has an internal access door leading into the hallway.