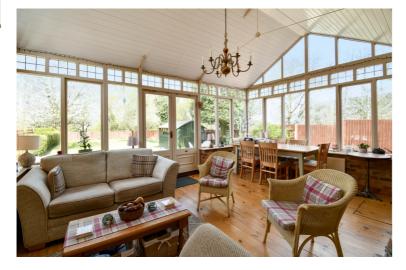

## Close to countryside walks and local amenities

Entering the property into the porch with further door leading into the hallway. Stairs to first floor and doors to all living accommodation. Study located to the front of the property and generous in size. Cloakroom fitted with W.C and wash hand basin. Lounge with two windows to side aspect, double doors leading into the sun room. Kitchen fitted with good amount of built in units, space for range cooker, built in fridge & dishwasher. Space for dining table & chairs. Doors leading to side aspect and sun room. The sun room with double doors leading out to the rear garden. On the first floor are the three double bedrooms, bathroom fitted with three Piece suite. Separate shower room (previously fourth bedroom.) On the outside the rear garden is beautifully presented and a mentioned earlier approximately 170 ft in length by 39ft wide. The rear section of the garden has been separated from the main garden and left to be a wild garden to encourage wildlife. Front garden laid partly to lawn with driveway providing off road parking. Garage which has an internal access door leading into the hallway.