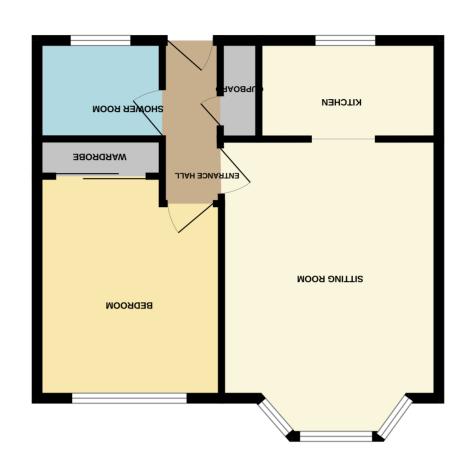

## Entrance

Double glazed door through to Entrance Hall.

## **Entrance Hall**

Herringbone laminate flooring, smooth plastered ceiling, ceiling light point, access to all principle rooms, door to astorage cupboard, radiator.

### \_ivina Room

 $3.65 \text{m x} + 3.35 \text{m} (12' 0'' \times 14' 3'')$  Spacious room, coved ceiling, smooth plastered ceiling, ceiling light point, side aspect double glazed bay window offering a pleasant aspect, continuation of Herringbone laminate flooring, TV point, power points, radiator, arch leading through to the Kitchen.

## Kitchen

3.02m x 1.6m (9' 11" x 5' 3") Continuation of flooring, a good range of matching wall mounted and base units with work surfaces over, stainless steel sink units with mixer tap, space for fridge freezer, integrated oven, integrated washing machine, smooth plastered ceiling, ceiling strip light, double glazed window, part tiled walls, power points

#### **Bedroom**

 $3.26 \text{m} \times 4.37 \text{m} (10' 8'' \times 14' 4'')$  (in to wardrobes) Continuation of Herringbone flooring, radiator, side aspect double glazed window offering a pleasant aspect, smooth plastered ceiling, ceiling light point. recess with a sliding door wardrobe providing ample hanging space and shelving for storage, power points.

## Bathroom

 $2.17 \,\mathrm{m} \times 1.66 \,\mathrm{m} \,(7'\,1'' \times 5'\,5'')$  Heated floor, walk in shower with thermostatic shower unit, tiled surround, chrome heated towel rail, pedestal wash hand basin with pillar taps, close coupled WC, side aspect double glazed frosted window, ceiling light point.

### Garag

Integral Garage with up and over door.