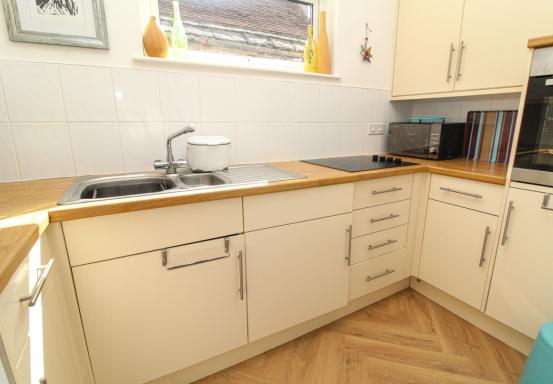

## Kitchen

3.02m x 1.6m (9' 11" x 5' 3") Continuation of flooring, a good range of matching wall mounted and base units with work surfaces over, stainless steel sink units with mixer tap, space for fridge freezer, integrated oven, integrated washing machine, smooth plastered ceiling, ceiling strip light, double glazed window, part tiled walls, power points