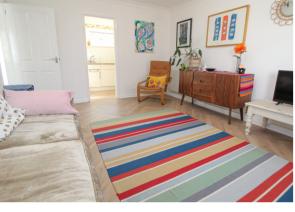

### \_ivina Room

 $3.65 \text{m x} + 3.35 \text{m} (12' 0'' \times 14' 3'')$  Spacious room, coved ceiling, smooth plastered ceiling, ceiling light point, side aspect double glazed bay window offering a pleasant aspect, continuation of Herringbone laminate flooring, TV point, power points, radiator, arch leading through to the Kitchen.

## Kitchen

3.02m x 1.6m (9' 11" x 5' 3") Continuation of flooring, a good range of matching wall mounted and base units with work surfaces over, stainless steel sink units with mixer tap, space for fridge freezer, integrated oven, integrated washing machine, smooth plastered ceiling, ceiling strip light, double glazed window, part tiled walls, power points