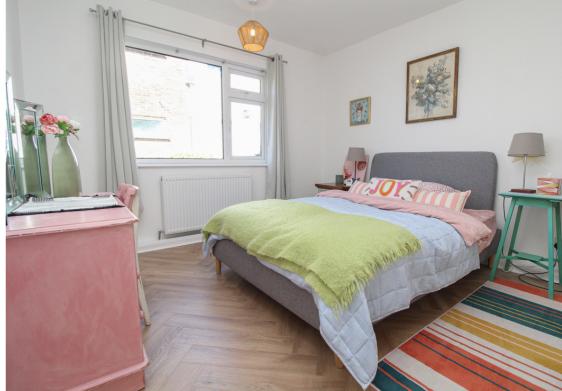

#### **Bedroom**

 $3.26 \text{m} \times 4.37 \text{m} (10' 8'' \times 14' 4'')$  (in to wardrobes) Continuation of Herringbone flooring, radiator, side aspect double glazed window offering a pleasant aspect, smooth plastered ceiling, ceiling light point. recess with a sliding door wardrobe providing ample hanging space and shelving for storage, power points.