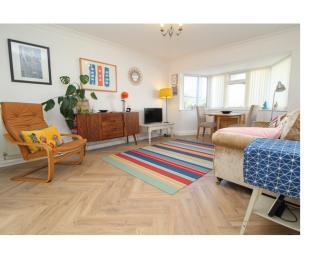

### \_ivina Room

 $3.65 \text{m x} + 3.35 \text{m} (12' 0'' \times 14' 3'')$  Spacious room, coved ceiling, smooth plastered ceiling, ceiling light point, side aspect double glazed bay window offering a pleasant aspect, continuation of Herringbone laminate flooring, TV point, power points, radiator, arch leading through to the Kitchen.