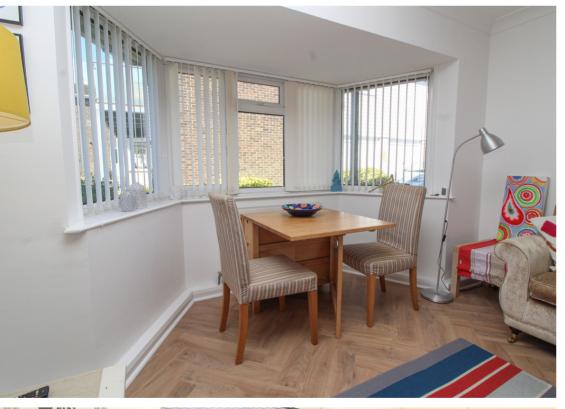

### \_ivina Room

 $3.65 \text{m x} + 3.35 \text{m} (12' 0'' \times 14' 3'')$  Spacious room, coved ceiling, smooth plastered ceiling, ceiling light point, side aspect double glazed bay window offering a pleasant aspect, continuation of Herringbone laminate flooring, TV point, power points, radiator, arch leading through to the Kitchen.