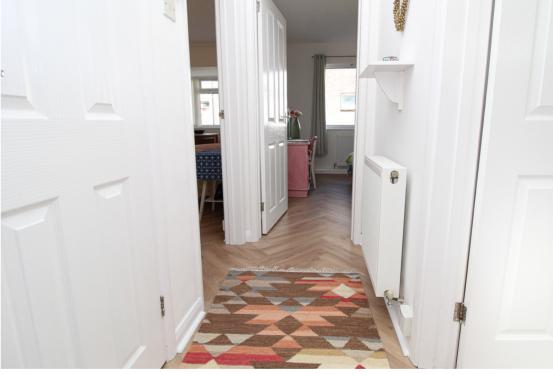

## **Entrance Hall**

Herringbone laminate flooring, smooth plastered ceiling, ceiling light point, access to all principle rooms, door to astorage cupboard, radiator.