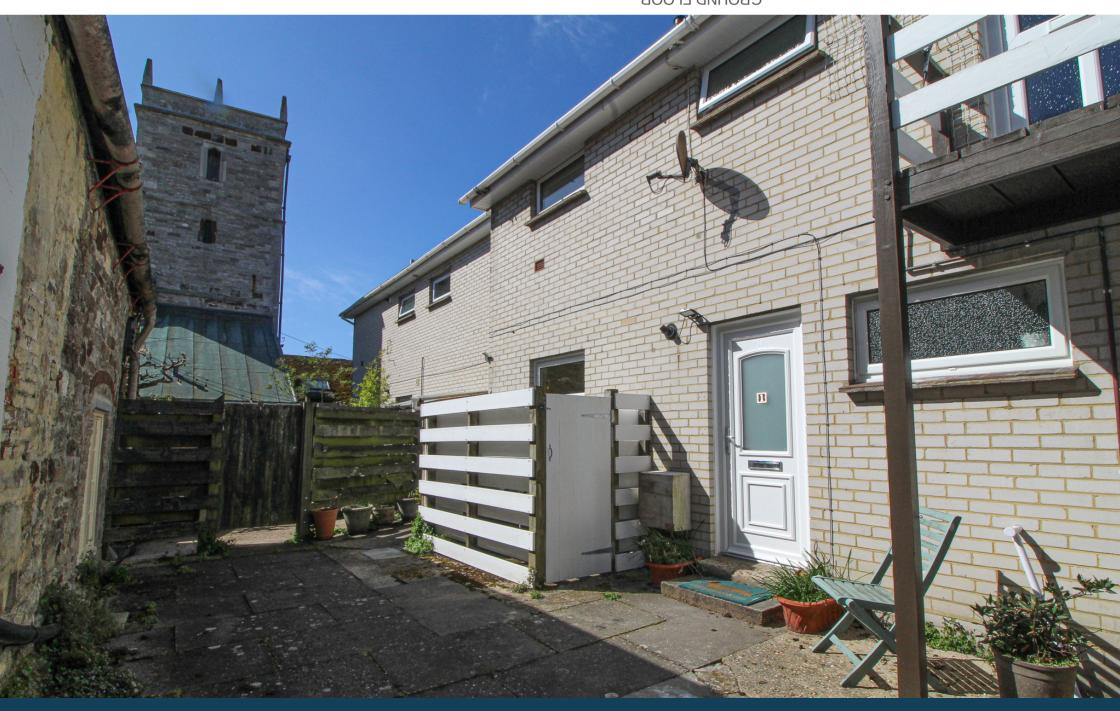

01202 143611

# EAEBLL HOWES

TOTAL ELOOR NEELANT TOTAL ELOOR PLOOR FLAT TOTAL ELOOR THE AGAIN) PROTOS TOTAL ELOOR THE AGAIN SHORT THE A



GROUND FLOOR 450 sq.ft. (41.8 sq.m.) approx.









## Entrance

Double glazed door through to Entrance Hall.

## **Entrance Hall**

Herringbone laminate flooring, smooth plastered ceiling, ceiling light point, access to all principle rooms, door to astorage cupboard, radiator.

### \_ivina Room

 $3.65 \text{m x} + 3.35 \text{m} (12' 0'' \times 14' 3'')$  Spacious room, coved ceiling, smooth plastered ceiling, ceiling light point, side aspect double glazed bay window offering a pleasant aspect, continuation of Herringbone laminate flooring, TV point, power points, radiator, arch leading through to the Kitchen.

## Kitchen

3.02m x 1.6m (9' 11" x 5' 3") Continuation of flooring, a good range of matching wall mounted and base units with work surfaces over, stainless steel sink units with mixer tap, space for fridge freezer, integrate