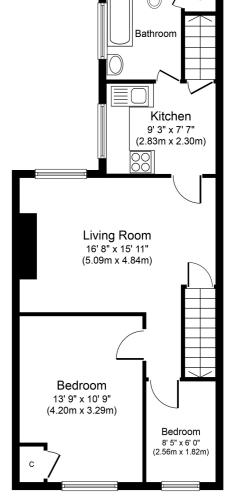

**Key Features** 

PRIVATE REAR GARDEN
GARAGE
NO ONWARD CHAIN
SPACIOUS ROOMS THROUGHOUT
LONG LEASE

First Floor Approximate Floor Area 574 sq. ft. (53.3 sq. m.)

Whilst every attempt has been made to ensure the accuracy of the floor plan contained here, measurements of doors, windows, rooms and any other items are approximate and no responsibility is taken for any error, omission, or mis-statement. The measurements should not be relied upon for valuation, transaction and/or funding purposes This plan is for illustrative purposes only and should be used as such by any prospective purchaser or tenant. The services, systems and appliances shown have not been tested and no guarantee as to their operability or efficiency can be given.