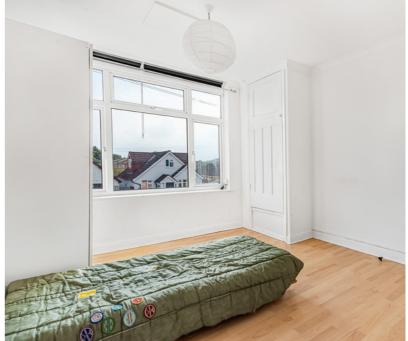

## 78a Avondale Avenue, Staines-upon-Thames, Surrey. TW18 2NQ.

2 Bedroom Maisonette - £265,000 Leasehold

WITH GARAGE | SPACIOUS TWO BEDROOM GARDEN MAISONETTE SITUATED ALONG THIS SOUGHT AFTER TREE-LINED ROAD IDEALLY LOCATED FOR EASY ACCESS TO STAINES TOWN CENTRE, MAINLINE TRAIN STATION, LOCAL SHOPS & THE RIVER THAMES. The property benefits from a spacious lounge/diner, modern fitted kitchen, two well proportioned bedrooms, modern white bathroom suite, secluded rear garden and garage. No Onward Chain. Viewings Highly Recommended!

**Key Features** 

PRIVATE REAR GARDEN
GARAGE
NO ONWARD CHAIN
SPACIOUS ROOMS THROUGHOUT
LONG LEASE

First Floor Approximate Floor Area 574 sq. ft. (53.3 sq. m.)

Whilst every attempt has been made to ensure the accuracy of the floor plan contained here, measurements of doors, windows, rooms and any other items are approximate and no responsibility is taken for any error, omission, or mis-statement. The measurements should not be relied upon for valuation, transaction and/or funding purposes This plan is for illustrative purposes only and should be used as such by any prospective purchaser or tenant. The services, systems and appliances shown have not been tested and no guarantee as to their operability or efficiency can be given.