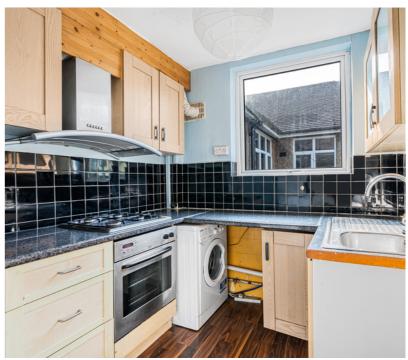

## 78a Avondale Avenue, Staines-upon-Thames, Surrey. TW18 2NQ.

2 Bedroom Maisonette - £265,000 Leasehold

WITH GARAGE | SPACIOUS TWO BEDROOM GARDEN MAISONETTE SITUATED ALONG THIS SOUGHT AFTER TREE-LINED ROAD IDEALLY LOCATED FOR EASY ACCESS TO STAINES TOWN CENTRE, MAINLINE TRAIN STATION, LOCAL SHOPS & THE RIVER THAMES. The property benefits from a spacious lounge/diner, modern fitted kitchen, two well proportioned bedrooms, modern white bathroom suite, secluded rear garden and garage. No Onward Chain. Viewings Highly Recommended!