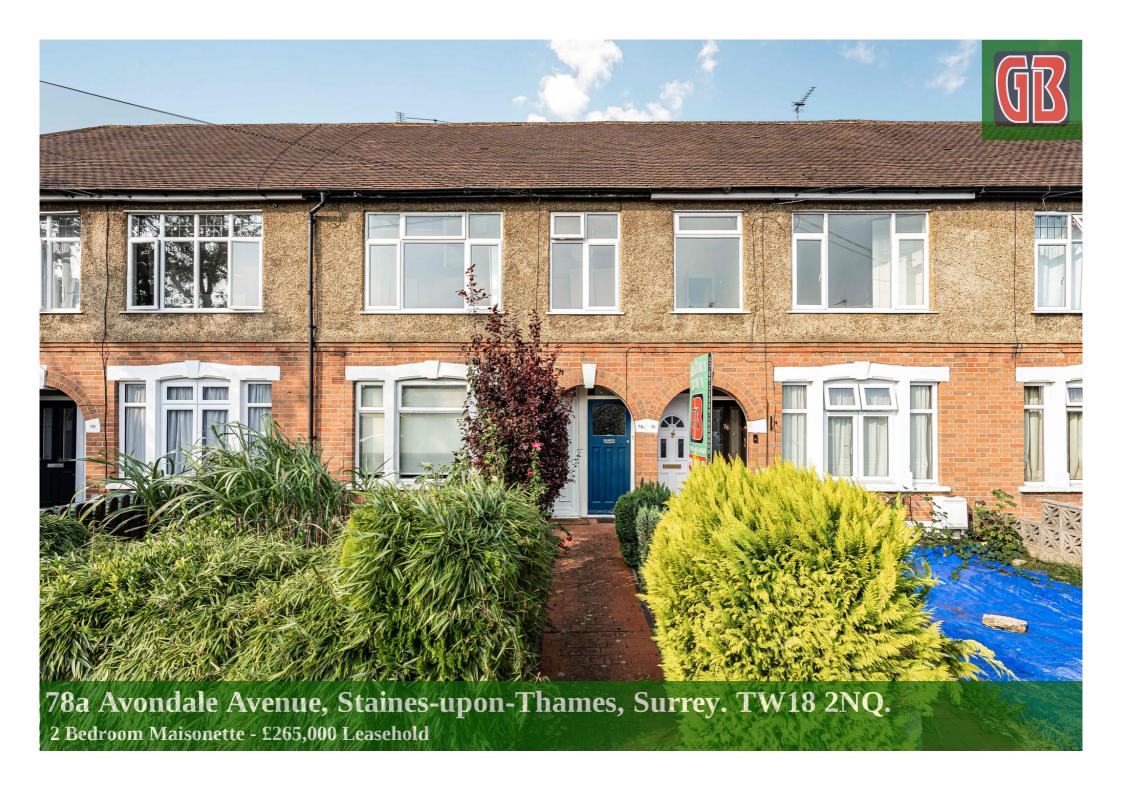

## 78a Avondale Avenue, Staines-upon-Thames, Surrey. TW18 2NQ.

2 Bedroom Maisonette - £265,000 Leasehold

WITH GARAGE | SPACIOUS TWO BEDROOM GARDEN MAISONETTE SITUATED ALONG THIS SOUGHT AFTER TREE-LINED ROAD IDEALLY LOCATED FOR EASY ACCESS TO STAINES TOWN CENTRE, MAINLINE TRAIN STATION, LOCAL SHOPS & THE RIVER THAMES. The property benefits from a spacious lounge/diner, modern fitted kitchen, two well proportioned bedrooms, modern white bathroom suite, secluded rear garden and garage. No Onward Chain. Viewings Highly Recommended!