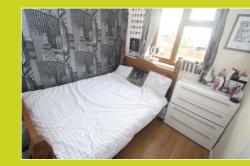

#### Bedroom One

3.79m x 2.70m (12' 5" x 8' 10")

Double glazed window to front. Built in wardrobe. Radiator.

#### Bedroom Two

2.58m x 2.40m (8' 6" x 7' 10")

Double glazed window to rear. Radiator.

#### **Bedroom Three**

2.77m x 2.44m (9' 1" x 8' 0")

Double glazed window to side. Laminate flooring. Radiator.