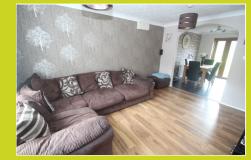

#### Lounge

4.43m x 3.35m (14' 6" x 11' 0")

Double glazed window to front. Under stairs cupboard. Laminate flooring. Radiator.