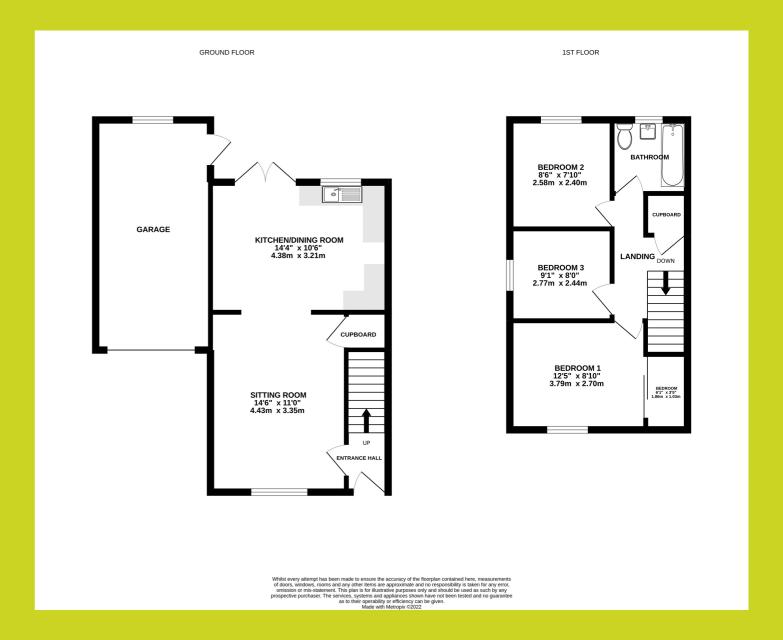

## Glebe Way, Mendlesham, Stowmarket

The above floor plans are not to scale and are shown for indication purposes only.

#### **Ground Floor**

#### Lounge

4.43m x 3.35m (14' 6" x 11' 0")

Double glazed window to front. Under stairs cupboard. Laminate flooring. Radiator.

#### Kitchen/Dining Room

4.38m x 3.21m (14' 4" x 10' 6")

Double glazed window and French doors to rear. Range of work surfaces. Range of wall and floor mounted units. Sink. Cooker. Extractor hood. Built in dishwasher. Plumbing for washing machine. Space for fridge/ freezer. Part tiled walls. Laminate flooring. Radiator.

#### First Floor

#### Landing

Doors to bedrooms and bathroom. Airing cupboard.

#### Bedroom One

3.79m x 2.70m (12' 5" x 8' 10")

Double glazed window to front. Built in wardrobe. Radiator.

#### Bedroom Two

2.58m x 2.40m (8' 6" x 7' 10")

Double glazed window to rear. Radiator.

#### **Bedroom Three**

2.77m x 2.44m (9' 1" x 8' 0")

Double glazed window to side. Laminate flooring. Radiator.

#### Bathroom

Double glazed window to rear. Low level W.C. Wash basin in unit. Bath with shower above. Extractor fan. Coved ceiling.