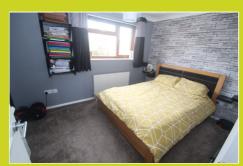

#### Bedroom One

3.79m x 2.70m (12' 5" x 8' 10")

Double glazed window to front. Built in wardrobe. Radiator.

#### Bedroom Two

2.58m x 2.40m (8' 6" x 7' 10")

Double glazed window to rear. Radiator.

#### **Bedroom Three**

2.77m x 2.44m (9' 1" x 8' 0")

Double glazed window to side. Laminate flooring. Radiator.