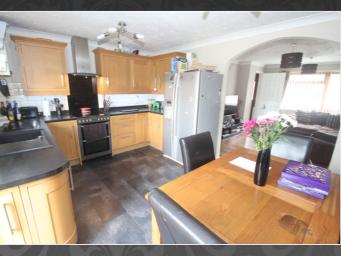

#### Kitchen/Dining Room

4.38m x 3.21m (14' 4" x 10' 6")

Double glazed window and French doors to rear. Range of work surfaces. Range of wall and floor mounted units. Sink. Cooker. Extractor hood. Built in dishwasher. Plumbing for washing machine. Space for fridge/ freezer. Part tiled walls. Laminate flooring. Radiator.