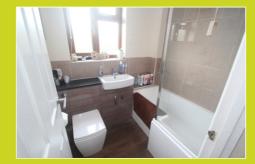

#### Bathroom

Double glazed window to rear. Low level W.C. Wash basin in unit. Bath with shower above. Extractor fan. Coved ceiling.