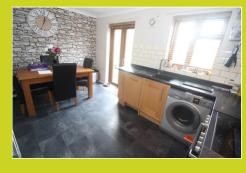

#### Kitchen/Dining Room

4.38m x 3.21m (14' 4" x 10' 6")

Double glazed window and French doors to rear. Range of work surfaces. Range of wall and floor mounted units. Sink. Cooker. Extractor hood. Built in dishwasher. Plumbing for washing machine. Space for fridge/ freezer. Part tiled walls. Laminate flooring. Radiator.