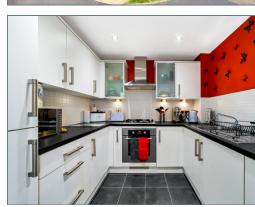

### £227,500 Leasehold

- Two Double bedrooms
- Two bathrooms
- Large apartment
- Penthouse Apartment
- Chain Free!
- Can rent out for £1.250
- Within the desirable location of Broughton
- EPC Rating

This is a well presented spacious two double bedroom two bathroom top floor apartment situated in the sought after area of Broughton. With it's prime location close to the Kingston District, which offers an abundance of popular shops, cafes and restaurants and within an excellent school catchment area, this property really does tick all of the boxes you would want. This property briefly comprises of; Entrance hall, lounge, bathroom, kitchen, two double bedrooms, one with an en suite. Outside there is allocated parking for one car. This property really needs to be top of your viewing list to fully appreciate the accommodation on offer.