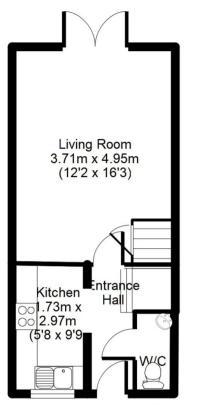

Approx. total Floor Area: 59 Sq M = 635 Sq Ft

Floorplan is for Illustration purposes only. All measurements are approximate and should be verified.

- WELLINGTON PARK
- CUL-DE-SAC
- OFF STREET PARKING
- TWO DOUBLE BEDROOMS
- LOUNGE/DINER
- RE-KITCHEN

- RE-FITTED BATHROOM
- CLOAKROOM
- LANDSCAPED REAR GARDEN
- SHORT DISTANCE OF CAMBERLEY AND BAGSHOT
- EXCELLENT TRANSPORT LINKS

Email: info@jigsaw-estates.co.uk