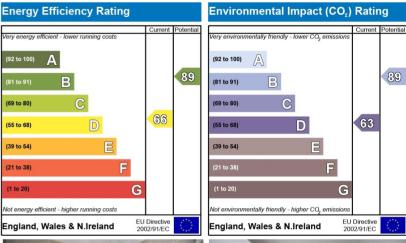

ff street parking. The property offers excellent transport links with both junctions 3 & 4 of the M3 a short drive as well as Camberley town centre and train station only 5 minutes away. Accommodation comprises two double bedrooms, lounge/dining room and modern re-fitted kitchen. Further benefits include a refitted bathroom, cloakroom, and a landscaped rear garden with extended patio area and rear access.









Approx. total Floor Area: 59 Sq M = 635 Sq Ft

Floorplan is for Illustration purposes only. All measurements are approximate and should be verified.

- WELLINGTON PARK
- CUL-DE-SAC
- OFF STREET PARKING
- TWO DOUBLE BEDROOMS
- LOUNGE/DINER
- RE-KITCHEN

- RE-FITTED BATHROOM
- CLOAKROOM
- LANDSCAPED REAR GARDEN
- SHORT DISTANCE OF CAMBERLEY AND BAGSHOT
- EXCELLENT TRANSPORT LINKS







Email: info@jigsaw-estates.co.uk