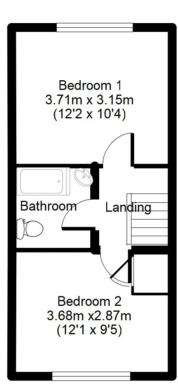

Approx. total Floor Area: 59 Sq M = 635 Sq Ft

Floorplan is for Illustration purposes only. All measurements are approximate and should be verified.

- WELLINGTON PARK
- CUL-DE-SAC
- OFF STREET PARKING
- TWO DOUBLE BEDROOMS
- LOUNGE/DINER
- RE-KITCHEN