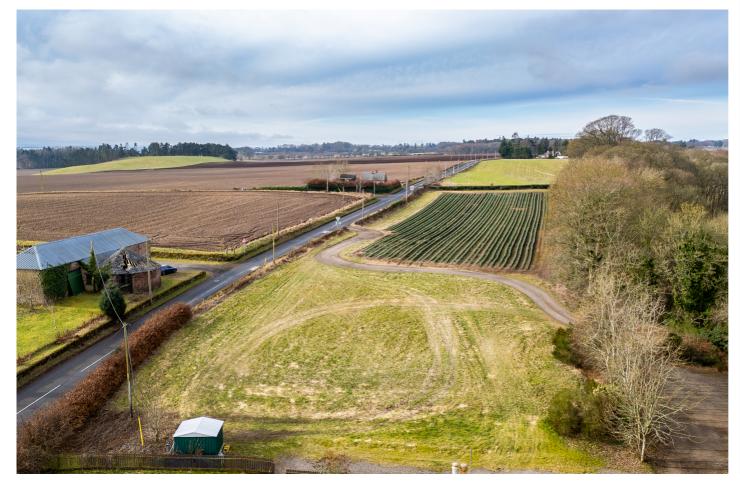

#### Summary

Pleasantly situated between Kirriemuir and Alyth just off the A926 these two sites currently are on offer for sale and have planning in principle for the construction of 9 dwelling houses. Plans are available for illustration purposes showing different house styles however prospective purchasers are advised to seek their own advice and study the planning conditions thoroughly. The sites offer the chance to provide a rural lifestyle ,yet close to Alyth , known for its captivating blend of history, charm, and natural beauty.

#### Features

- Great opportunity
- Lovely rural location
- Planning for 9 Properties
- 2 Separate Sites
- Services close by
- Planning Ref (Angus Council) 24/00254/PPPL