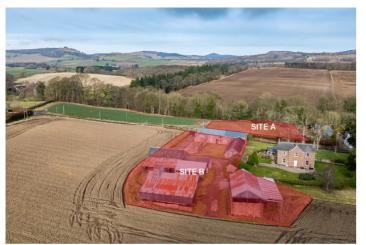

#### Summary

Pleasantly situated between Kirriemuir and Alyth just off the A926 these two sites currently are on offer for sale and have planning in principle for the construction of 9 dwelling houses. Plans are available for illustration purposes showing different house styles however prospective purchasers are advised to seek their own advice and study the planning conditions thoroughly. The sites offer the chance to provide a rural lifestyle ,yet close to Alyth , known for its captivating blend of history, charm, and natural beauty.

#### Features

- Great opportunity
- Lovely rural location
- Planning for 9 Properties
- 2 Separate Sites
- Services close by
- Planning Ref (Angus Council) 24/00254/PPPL

## SITE PLAN