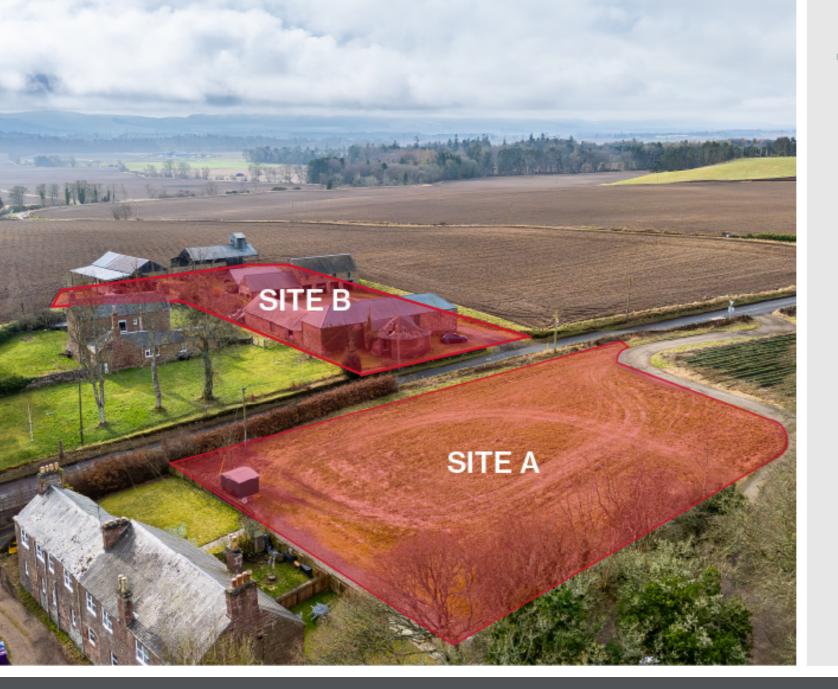

#### Summary

Pleasantly situated between Kirriemuir and Alyth just off the A926 these two sites currently are on offer for sale and have planning in principle for the construction of 9 dwelling houses. Plans are available for illustration purposes showing different house styles however prospective purchasers are advised to seek their own advice and study the planning conditions thoroughly. The sites offer the chance to provide a rural lifestyle ,yet close to Alyth , known for its captivating blend of history, charm, and natural beauty.

#### Features

- Great opportunity
- Lovely rural location
- Planning for 9 Properties
- 2 Separate Sites
- Services close by
- Planning Ref (Angus Council) 24/00254/PPPL

## SITE PLAN