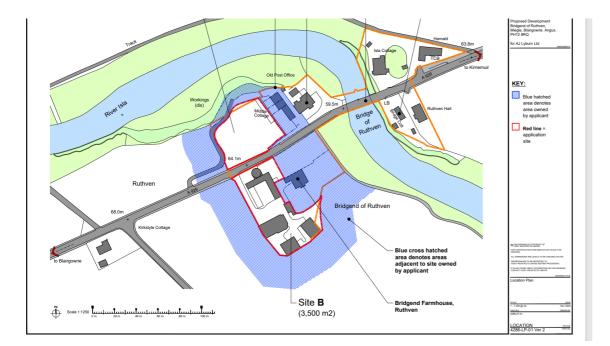

velopment Site, Bridgend Farmhouse, Ruthven, Meigle PH12 8RQ







#### Summary

Pleasantly situated between Kirriemuir and Alyth just off the A926 these two sites currently are on offer for sale and have planning in principle for the construction of 9 dwelling houses. Plans are available for illustration purposes showing different house styles however prospective purchasers are advised to seek their own advice and study the planning conditions thoroughly. The sites offer the chance to provide a rural lifestyle ,yet close to Alyth , known for its captivating blend of history, charm, and natural beauty.

#### Features

- Great opportunity
- Lovely rural location
- Planning for 9 Properties
- 2 Separate Sites
- Services close by
- Planning Ref (Angus Council) 24/00254/PPPL



## SITE PLAN



# Our Branches

#### ANSTRUTHER

5A Shore Street, Anstruther, KY10 3EA Whitehall House, 33 Yeaman Shore 01333 310481 anstrutherea@thorntons-law.co.uk

#### ARBROATH

165 High Street, Arbroath, DD1 1DR 01241 876633 arbroathea@thorntons-law.co.uk

#### BONNYRIGG

3-7 High Street, Bonnyrigg, EH19 2DA 0131 663 7135 bonnyriggea@thorntons-law.co.uk

#### **EDINBURGH**

Citypoint, 3rd Floor, 65 Haymarket Terrace, Edinburgh, EH12 5HD 0131 297 5980 edinburghea@thorntons-law.co.uk

#### CUPAR

49 Bonnygate, Cupar, KY15 4BY 01334 656564 cuparea@thorntons-law.co.uk

#### DUNDEE

Dundee DD1 4BJ 01382 200099 dundeeea@thorntons-law.co.uk

#### FORFAR

53 East High Street, Forfar, DD8 2EL 01307 466886 forfarea@thorntons-law.co.uk

#### MONTROSE

55 High Street, Montrose, DD10 8LR 01674 673444 montroseea