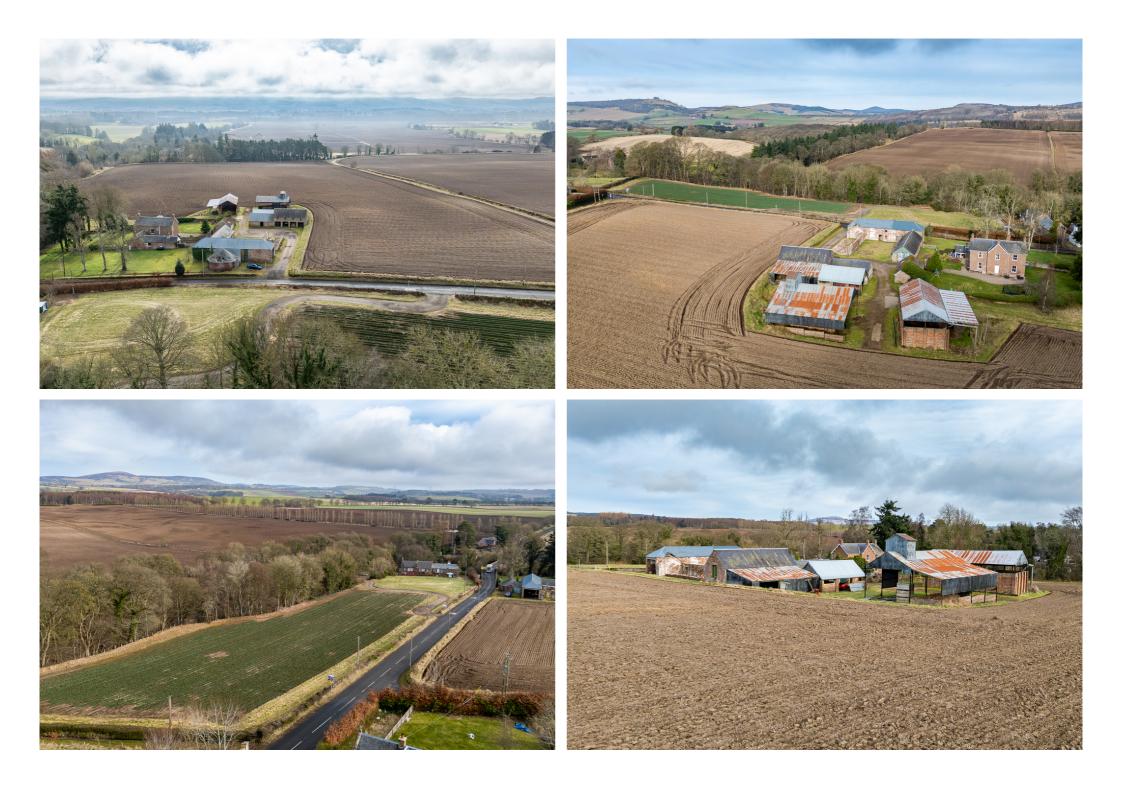

Development Site, Bridgend Farmhouse, Ruthven, Meigle PH12 8RQ

#### Summary

Pleasantly situated between Kirriemuir and Alyth just off the A926 these two sites currently are on offer for sale and have planning in principle for the construction of 9 dwelling houses. Plans are available for illustration purposes showing different house styles however prospective purchasers are advised to seek their own advice and study the planning conditions thoroughly. The sites offer the chance to provide a rural lifestyle ,yet close to Alyth , known for its captivating blend of history, charm, and natural beauty.

#### Features

- Great opportunity
- Lovely rural location
- Planning for 9 Properties
- 2 Separate Sites
- Services close by
- Planning Ref (Angus Council) 24/00254/PPPL