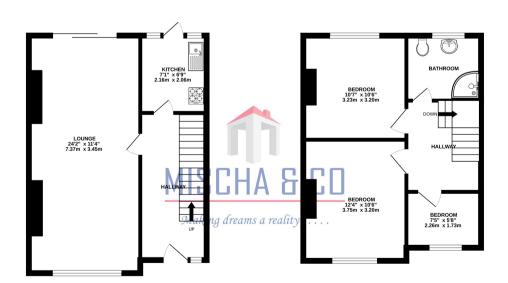

## Floorplan

GROUND FLOOR 416 sq.ft. (38.6 sq.m.) approx.

1ST FLOOR 396 sq.ft. (36.8 sq.m.) approx.

TOTAL FLOOR AREA: 811 sq.ft. (75.4 sq.m.) approx.

Whits every attempt has been made to ensure the accuracy of the flooptain contained here, measurements of doors, withouts, or more and very where time in evergroundine and for oppositability is like for favy yerror, omission or mis-statement. The plan is for flustrative purposes only and should be used as such by any roospective purchaser. The services, systems and appliances shown have not been lessed and no guarantee as to their operations; or efficiency can be given.