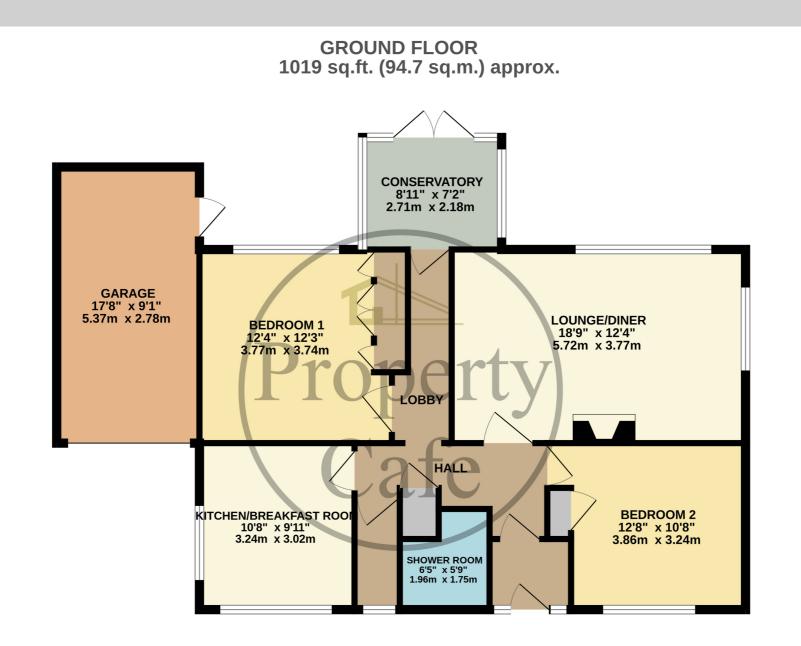

TOTAL FLOOR AREA : 1019 sq.ft. (94.7 sq.m.) approx. Whilst every attempt has been made to ensure the accuracy of the floorplan contained here, measurements of doors, windows, rooms and any other tiems are approximate and no responsibility is taken for any error, omission or mis-statement. This plan is for illustrative purposes only and should be used as such by any prospective purchaser. The services, systems and appliances shown have not been tested and no guarantee as to their operability or efficiency can be given. Made with Meropix ©2023