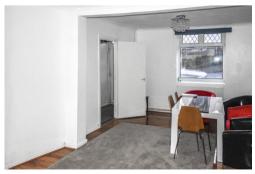

#### Lounge/dining Room

6.433m x 3.501m (21' 1" x 11' 6")

A good size light and airy room with medium oak effect wood flooring, understairs storage cupboard space, double glazed window to front aspect and door to:-