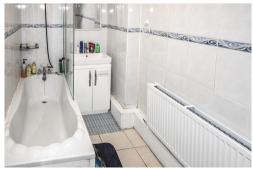

#### Bathroom

3.281m x 1.627m (10' 9" x 5' 4")

A 3 piece suite in white comprising panel bath, low level W.C, vanity wash hand basin, fully tiled walls, ceramic tile flooring and double glazed frosted window to the rear.