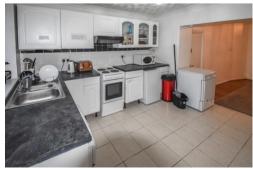

#### Kitchen

3.451m x 2.722m (11' 4" x 8' 11")

A well appointed and modern fitted kitchen with a good selection of matching base and wall units with colour coordinated roll top work surface space incorporating one and a half bowl sink unit with hot and cold mixer taps over, cooker point, plumbing for automatic washing machine, space for fridge freezer,part tiled walls, textured ceiling with coving, double glazed window and door to the rear and further door to:-