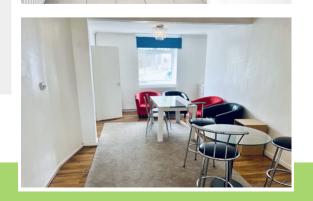

#### Lounge/dining Room

6.433m x 3.501m (21' 1" x 11' 6")

A good size light and airy room with medium oak effect wood flooring, understairs storage cupboard space, double glazed window to front aspect and door to:-