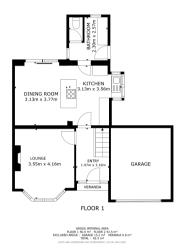

- No Chain
- Modern & Contemporary Kitchen Diner
- Three Bedrooms
- Ground Floor W/C
- Garage and Driveway Allowing for Off Road Parking
- Beautiful Semi Detached Home on a Generous Corner Plot
- Fully Renovated Throughout to a High Standard
- Utility
- · Rear Enclosed Garden

£250,000

**For Sale** 



Tel: 01302 247754 Email: info@thepropertyhive.co.uk Web: www.thepropertyhive.co.uk

### **Owner's View**

3D Virtual Tour Available- Take a closer, more detailed look around via our 3D Virtual Tour! Don't forget that you can also check availability for viewings online via a visit to our website...Dont miss out on this lovely semi detached house. The property is offered for sale with no vendor chain. Close to local amenities and good motorway access.

#### **Ground Floor**

#### Floor Plan



Matterport

#### Lounge



#### **Open Plan Kitchen Diner**









Tel: 01302 247754 Email: info@thepropertyhive.co.uk Web: www.thepropertyhive.co.uk

### Utility



**Ground Floor W/C** 



**First Floor** 

#### Floor Plan



Matterport

#### **Bedroom**



**Bedroom** 



**Bedroom** 





Tel: 01302 247754 Email: info@thepropertyhive.co.uk Web: www.thepropertyhive.co.uk

#### **Family Bathroom**





### **External**

#### **Front Aspect**



#### Rear Garden







#### **Property Information**

Council Tax Band - B

Utilities - Mains Gas, Mains Electricity, Mains Water

Water Meter - No

Tenure - Freehold

Solar Panels - No

Space Heating System - Gas Boiler with Radiators

Approximate Heating System Installation Date - October 2024

Water Heating System - Gas (combi) Boiler

App