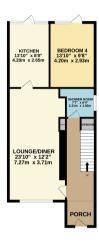

# **FLOORPLAN**

GROUND FLOOR 931 sq.ft. (86.5 sq.m.) approx. 1ST FLOOR 437 sq.ft. (40.6 sq.m.) approx.

TOTAL FLOOR AREA: 1388 sq.ft. (127.1 sq.m.) approx.

White every attent has been make to ensure the accuracy of the floorpise contained hem, measurements, and the contraction of the contraction of the contraction. The spike his floatistic purpose only and both let used as said by any prospective purchaser. The services, systems and application for look on been too to been tended and no quantities.