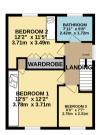

# **FLOORPLAN**

GROUND FLOOR 931 sq.ft. (86.5 sq.m.) approx. 1ST FLOOR 437 sq.ft. (40.6 sq.m.) approx.

TOTAL FLOOR AREA: 1388 sq.ft. (127.1 sq.m.) approx.

White every attent has been make to ensure the accuracy of the floorpise contained hem, measurements, and the contraction of the contraction of the contraction. The spike his floatistic purpose only and both let used as said by any prospective purchaser. The services, systems and application for look on been too to been tended and no quantities.