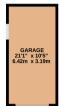

# **FLOORPLAN**

GROUND FLOOR 931 sq.ft. (86.5 sq.m.) approx. 1ST FLOOR 437 sq.ft. (40.6 sq.m.) approx.

TOTAL FLOOR AREA: 1388 sq.ft. (127.1 sq.m.) approx.

White every attent has been make to ensure the accuracy of the floorpise contained hem, measurements, and the contraction of the contraction of the contraction. The spike his floatistic purpose only and both let used as said by any prospective purchaser. The services, systems and application for look on been too to been tended and no quantities.