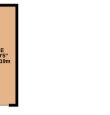

# **FLOORPLAN**

GROUND FLOOR 931 sq.ft. (86.5 sq.m.) approx. 1ST FLOOR 437 sq.ft. (40.6 sq.m.) approx.

TOTAL FLOOR AREA: 1388 sq.ft. (127.1 sq.m.) approx.

White every attent has been make to ensure the accuracy of the floorpise contained hem, measurements, and the contraction of the contraction of the contraction. The spike his floatistic purpose only and both let used as said by any prospective purchaser. The services, systems and application for look on been too to been tended and no quantities.