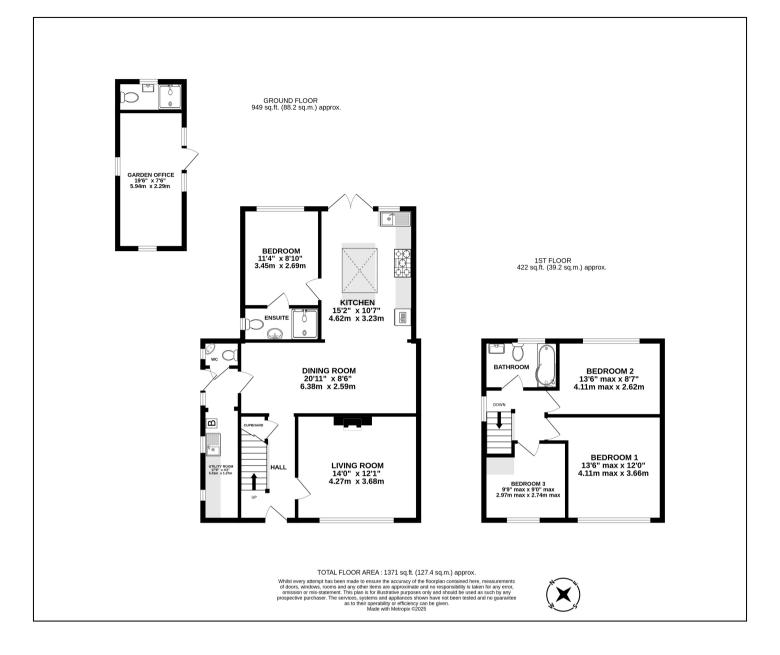

## Laleham Road, Shepperton, TW17 0JP £550,000

- Modernised and Extended 4 Bedroom House
- Utility Room
- 60ft Garden with Garden Room
- Driveway for up to Three Vehicles

- Two Bathrooms and a Cloakroom
- Open Plan Kitchen Diner
- Gas Central Heating And Double Glazed
- Freehold, Council Tax Band C