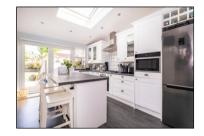

## Laleham Road, Shepperton, TW17 0JP £550,000

- Modernised and Extended 4 Bedroom House
- Utility Room
- 60ft Garden with Garden Room
- Driveway for up to Three Vehicles

- Two Bathrooms and a Cloakroom
- Open Plan Kitchen Diner
- Gas Central Heating And Double Glazed
- Freehold, Council Tax Band C