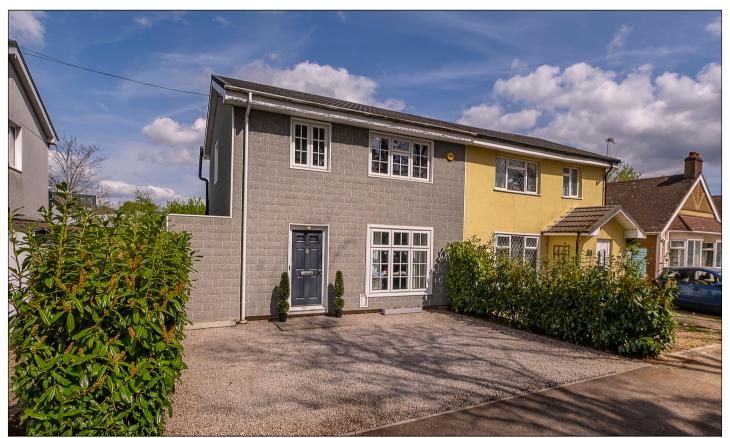

## Laleham Road, Shepperton, TW17 0JP £550,000

- Modernised and Extended 4 Bedroom House
- Utility Room
- 60ft Garden with Garden Room
- Driveway for up to Three Vehicles

- Two Bathrooms and a Cloakroom
- Open Plan Kitchen Diner
- Gas Central Heating And Double Glazed
- Freehold, Council Tax Band C