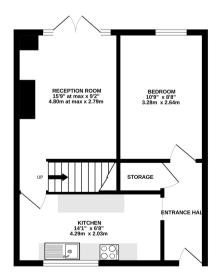

## Floorplan

GROUND FLOOR 398 sq.ft. (37.0 sq.m.) approx.

1ST FLOOR 398 sq.ft. (37.0 sq.m.) approx.

TOTAL FLOOR AREA: 797 sq.ft. (74.0 sq.m.) approx.

Whitst every attempt has been made to ensure the accuracy of the Broptian contained here, measurements of doors, windows, rooms and any other tierns are approximate and no responsibility to taken for any error, prospective purchaser. The services, systems and applicates shown have not been tested and no guarantee as to their operability or efficiency can be given.