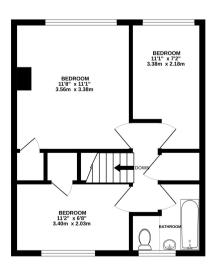

## Floorplan

GROUND FLOOR 398 sq.ft. (37.0 sq.m.) approx.

1ST FLOOR 398 sq.ft. (37.0 sq.m.) approx.

TOTAL FLOOR AREA: 797 sq.ft. (74.0 sq.m.) approx.

Whitst every attempt has been made to ensure the accuracy of the Broptian contained here, measurements of doors, windows, rooms and any other tierns are approximate and no responsibility to taken for any error, prospective purchaser. The services, systems and applicates shown have not been tested and no guarantee as to their operability or efficiency can be given.