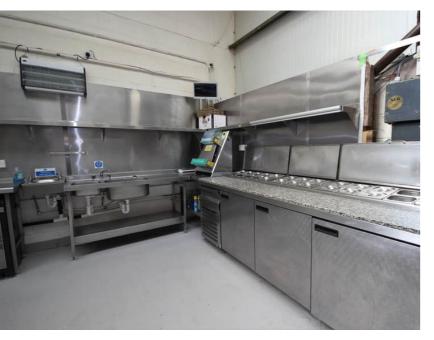

## Widnes, WA8 8TL, Widnes, WA8 8TL

RENT - £950.00 p.c.m (No Bond)

TO LET: You could start your new business or expand with immediate effect, this unit is READY TO GO! With full use of FULLY FITTED CATERING KITCHEN. Previously used and equipped for a successful PIZZA & TAKEAWAY delivery service. Unit also benefits from a RECEPTION area with seating & WC. The location of this unit offers easy access to local main roads and Mersey Gateway Bridge. Close to large residential areas. This Unit is in an ideal location especially for a delivery service.

#### Main Room

Ceiling lights, fitted with all catering ovens, fridges & Utilities. Previously was set up for a successful Pizza and Burger business.