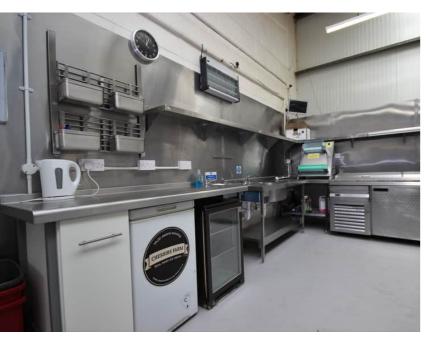

## Widnes, WA8 8TL, Widnes, WA8 8TL

RENT - £950.00 p.c.m (No Bond)

TO LET: You could start your new business or expand with immediate effect, this unit is READY TO GO! With full use of FULLY FITTED CATERING KITCHEN. Previously used and equipped for a successful PIZZA & TAKEAWAY delivery service. Unit also benefits from a RECEPTION area with seating & WC. The location of this unit offers easy access to local main roads and Mersey Gateway Bridge. Close to large residential areas. This Unit is in an ideal location especially for a delivery service.

#### Main Room

Ceiling lights, fitted with all catering ovens, fridges & Utilities. Previously was set up for a successful Pizza and Burger business.