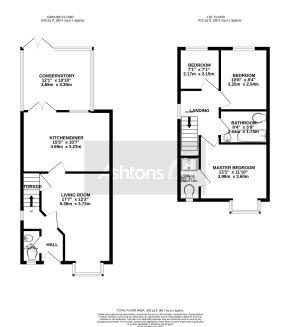

Welcome to the perfect first-home opportunity in Penketh! Nestled in the heart of this charming neighborhood, we are thrilled to present a delightful three-bedroom semi-detached property that will capture your imagination from the moment you step inside. Upon entering, you will be captivated by the sense of space and comfort that awaits you. The thoughtfully designed layout effortlessly combines practicality with modern living. The well-sized kitchen is a culinary haven offering ample storage space and an efficient layout, making meal preparations an absolute pleasure. Whether you're hosting a dinner party or enjoying a casual breakfast, the dining area adjacent to the kitchen provides the perfect space to gather with loved ones leading out in the rear garden room. Venture upstairs to discover three beautifully presented bedrooms, each offering a peaceful retreat for rest and relaxation. The master bedroom boasts generous proportions and comes with an en-suite. Contact our experienced estate agents today to arrange a viewing and embark on your journey toward homeownership.