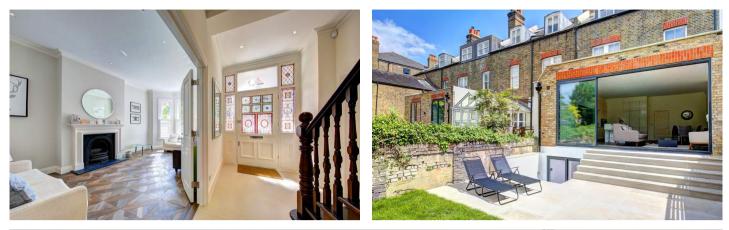

## JT JOHN THOROGOOD

Thurleigh Road Between the Commons SW12

TO LET

This substantial Victorian property with 50' garden has completed in recent years an outstanding programme of extension and refurbishment to create a stylish family house of 3250 SQ.FT / 302 SQ.M. It is immaculately presented with high-quality finishes and fixtures throughout and has a contemporary layout with wonderful living/entertaining space and a luxurious master suite. The house is situated in this exclusive address between the commons close to Wandsworth Common and its recreational facilities, good transport connections, fashionable Northcote and Bellevue Roads and excellent schools.

## **PROPERTY FEATURES**

- Gym/Office
- Master Suite
- Front Reception Room •
- Extended Kitchen/Dining Room
- Wonderful 51' x 22' Rear Garden
- 20' x 20' Family Room with Doors
- to Garden
- **3** Receptions
- 4 Bath/Shower Rooms . **5** Double Bedrooms
- . .
- 3250 SQ.FT/ 302 SQ.M