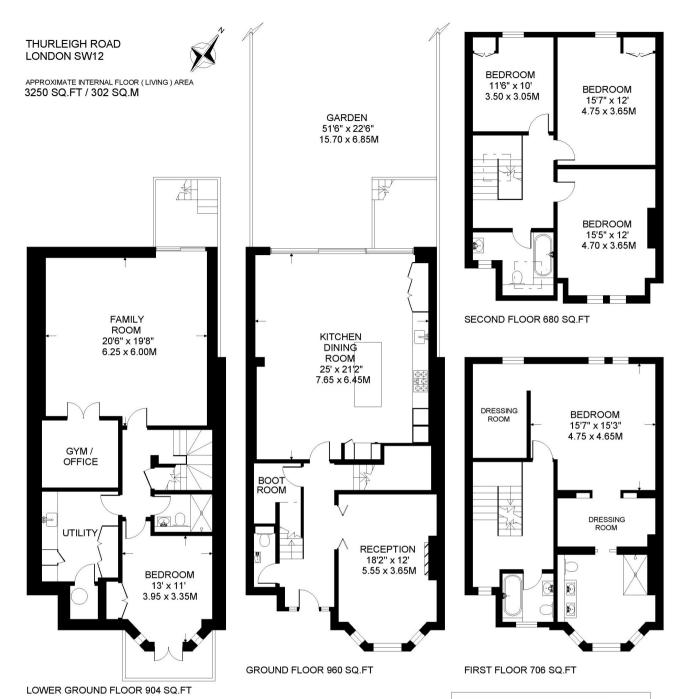

COPYRIGHT FLOORPLAN PRODUCED FOR " JOHN THOROGOOD " BY FLOORPLANNERS 07801 228850

## **PROPERTY FEATURES**

- Gym/Office
- Master Suite
- Front Reception Room •
- Extended Kitchen/Dining Room
- Wonderful 51' x 22' Rear Garden
- 20' x 20' Family Room with Doors
- to Garden
- **3** Receptions
- 4 Bath/Shower Rooms . **5** Double Bedrooms
- . .
- 3250 SQ.FT/ 302 SQ.M