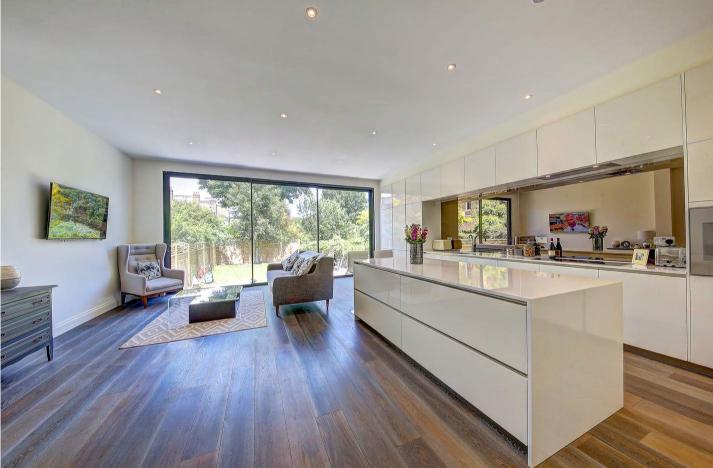

## JT JOHN THOROGOOD

Thurleigh Road Between the Commons SW12

TO LET

This substantial Victorian property with 50' garden has completed in recent years an outstanding programme of extension and refurbishment to create a stylish family house of 3250 SQ.FT / 302 SQ.M. It is immaculately presented with high-quality finishes and fixtures throughout and has a contemporary layout with wonderful living/entertaining space and a luxurious master suite. The house is situated in this exclusive address between the commons close to Wandsworth Common and its recreational facilities, good transport connections, fashionable Northcote and Bellevue Roads and excellent schools.

## **PROPERTY FEATURES**

- Gym/Office
- Master Suite
- Front Reception Room •
- Extended Kitchen/Dining Room
- Wonderful 51' x 22' Rear Garden
- 20' x 20' Family Room with Doors
- to Garden
- **3** Receptions
- 4 Bath/Shower Rooms . **5** Double Bedrooms
- . .
- 3250 SQ.FT/ 302 SQ.M