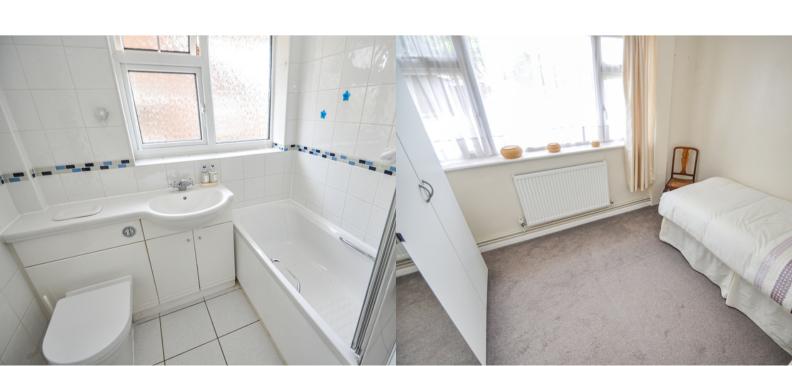

## **BATHROOM**

OBSCURE DOUBLE GLAZED WINDOW TO SIDE, LOW LEVEL WC, VANITY WASH HAND BASIN, SPOTLIGHTS, PANELLED BATH WITH SHOWER OVER, TILED SURROUND.

### **BEDROOM TWO**

10' 2" x 8' 10" (3.10m x 2.69m) DOUBLE GLAZED WINDOW TO FRONT, RADIATOR.

## **BEDROOM ONE**

13' 3" x 9' 8" (4.04m x 2.95m) DOUBLE GLAZED WINDOW TO FRONT, RADIATOR