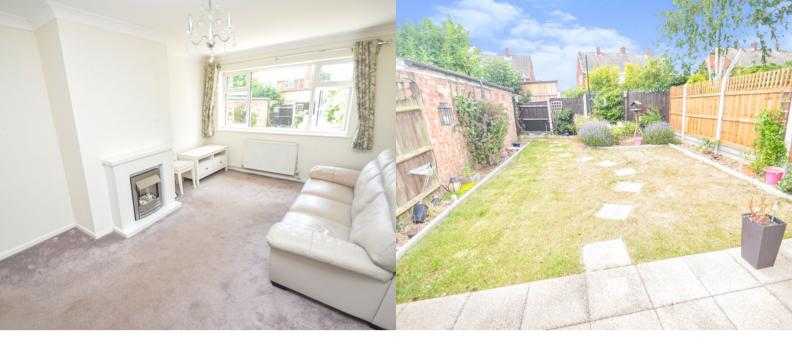

#### LOUNGE/DINER

16' 5" x 10' 10" (5.00m x 3.30m) RADIATOR, DOUBLE GLAZED WINDOW TO REAR, ELECTRIC FEATURE FIREPLACE.

### **EXTERIOR**

TO THE FRONT OF THE PROPERTY THERE IS A DRIVEWAY PROVIDING OFF ROAD PARKING, SINGLE GARAGE WITH UP AND OVER DOOR AND POWER AND LIGHT CONNECTED, SIDE GATE LEADS TO THE REAR GARDEN WHICH COMMENCES WITH A PATIO AREA WITH THE REMAINDER BEING LAID TO LAWN WITH FLOWER AND SHRUB BORDERS.