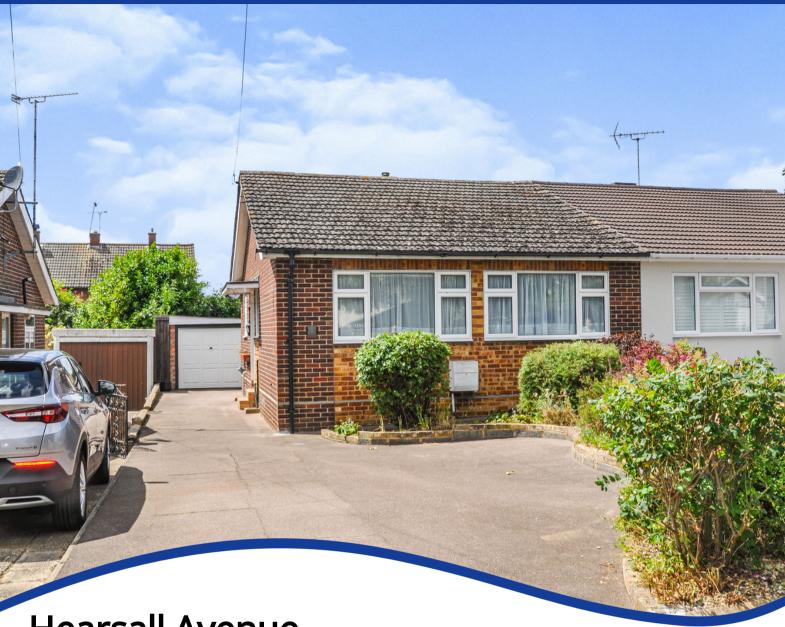

# Hearsall Avenue, CHELMSFORD, Essex. CM1 7DD

- TWO BEDROOMS
- SEMI DETACHED BUNGALOW
- LOUNGE / DINER
- FITTED KITCHEN
- WHITE SUITE BATHROOM

- NO ONWARD CHAIN
- PLEASANT REAR GARDEN
- DRIVEWAY
- SINGLE GARAGE
- VIEWING ESSENTIAL

# PROPERTY DESCRIPTION

SET WITHIN A CUL-DE-SAC LOCATION IS THIS TWO BEDROOM SEMI DETACHED BUNGALOW. THE ACCOMMODATION COMPRISES OF AN ENTRANCE HALL, FITTED KITCHEN, LOUNGE/DINER AND TWO BEDROOMS. THE PROPERTY FURTHER BENEFITS FROM GAS CENTRAL HEATING, DOUBLE GLAZING, DRIVEWAY PROVIDING OFF ROAD PARKING, SINGLE GARAGE AND A PLEASANT WELL MAINTAINED REAR GARDEN. NO ONWARD CHAIN (COUNCIL TAX BAND - C)

### **EXTERIOR**

TO THE FRONT OF THE PROPERTY THERE IS A DRIVEWAY PROVIDING OFF ROAD PARKING, SINGLE GARAGE WITH UP AND OVER DOOR AND POWER AND LIGHT CONNECTED, SIDE GATE LEADS TO THE REAR GARDEN WHICH COMMENCES WITH A PATIO AREA WITH THE REMAINDER BEING LAID TO LAWN WITH FLOWER AND SHRUB BORDERS.