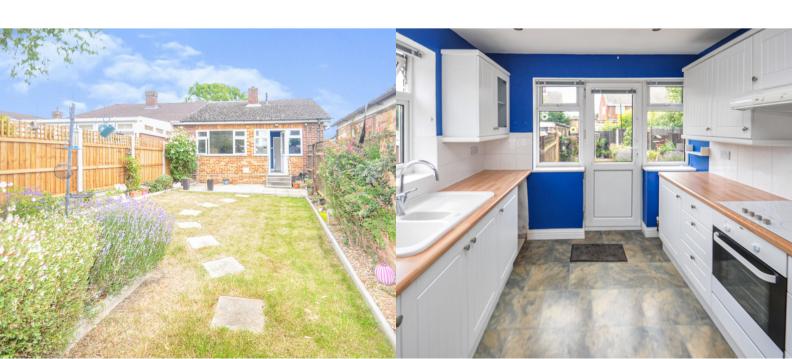

#### **KITCHEN**

10' 7" x 9' 0" (3.23m x 2.74m)
FITTED WITH A RANGE OF BASE AND WALL
MOUNTED STORAGE UNITS, DOUBLE GLAZED
WINDOW TO SIDE AND REAR, DOUBLE GLAZED
DOOR TO REAR GARDEN, RADIATOR, CERAMIC
SINK UNIT, INTEGRATED ELECTRIC OVEN AND
HOB WITH EXTRACTOR OVER, SPACE AND
PLUMBING FOR WASHING MACHINE, SPACE FOR
FRIDGE/FREEZER, SPOTLIGHTS, AIRING
CUPBOARD WHICH ALSO HOUSES THE GAS
BOILER.

### **EXTERIOR**

TO THE FRONT OF THE PROPERTY THERE IS A DRIVEWAY PROVIDING OFF ROAD PARKING, SINGLE GARAGE WITH UP AND OVER DOOR AND POWER AND LIGHT CONNECTED, SIDE GATE LEADS TO THE REAR GARDEN WHICH COMMENCES WITH A PATIO AREA WITH THE REMAINDER BEING LAID TO LAWN WITH FLOWER AND SHRUB BORDERS.