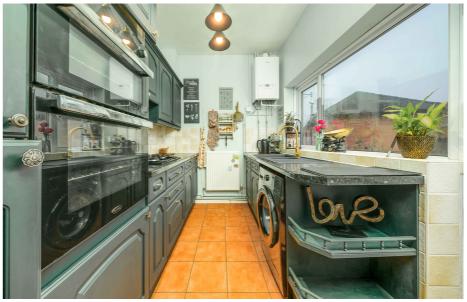

Entrance into the sitting room with a feature fireplace & access into the dining room. The dining room also has a garden outlook & access into the kitchen. From the dining room, the stairs rise to the first floor landing. The galley kitchen has a range of base & wall units, sink & drainer, integrated oven & hob, space for appliances & door out to the rear garden.