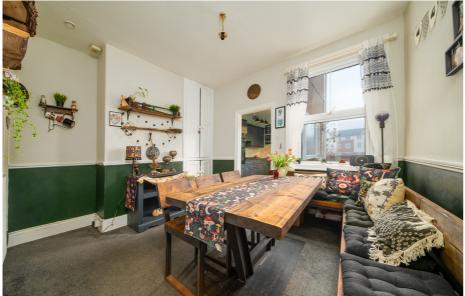

Entrance into the sitting room with a feature fireplace & access into the dining room. The dining room also has a garden outlook & access into the kitchen. From the dining room, the stairs rise to the first floor landing. The galley kitchen has a range of base & wall units, sink & drainer, integrated oven & hob, space for appliances & door out to the rear garden.