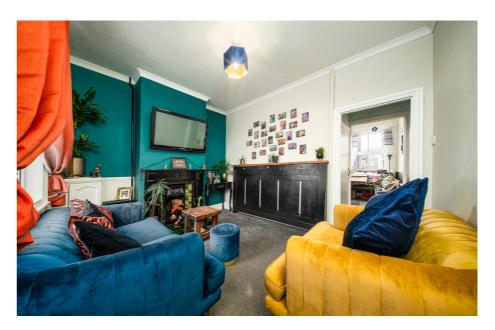

Entrance into the sitting room with a feature fireplace & access into the dining room. The dining room also has a garden outlook & access into the kitchen. From the dining room, the stairs rise to the first floor landing. The galley kitchen has a range of base & wall units, sink & drainer, integrated oven & hob, space for appliances & door out to the rear garden.