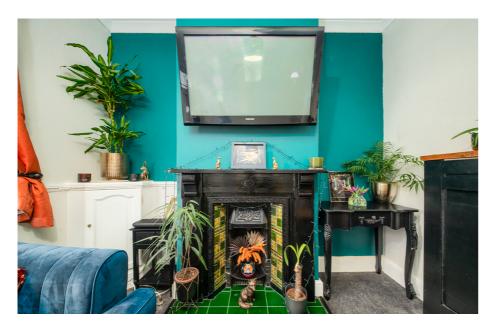

Entrance into the sitting room with a feature fireplace & access into the dining room. The dining room also has a garden outlook & access into the kitchen. From the dining room, the stairs rise to the first floor landing. The galley kitchen has a range of base & wall units, sink & drainer, integrated oven & hob, space for appliances & door out to the rear garden.