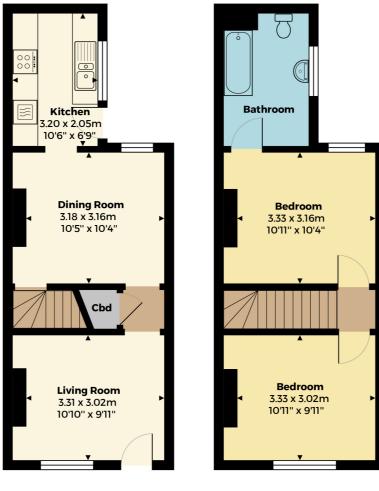

Entrance into the sitting room with a feature fireplace & access into the dining room. The dining room also has a garden outlook & access into the kitchen. From the dining room, the stairs rise to the first floor landing. The galley kitchen has a range of base & wall units, sink & drainer, integrated oven & hob, space for appliances & door out to the rear garden.

To the first floor, there are two double bedrooms & the bathroom off bedroom two. Both bedrooms also contain feature fireplaces. The bathroom suite has a close coupled W.C, pedestal wash basin & an electric shower over the bath.

First Floor

**Ground Floor** 

sheltonandlines.co.uk