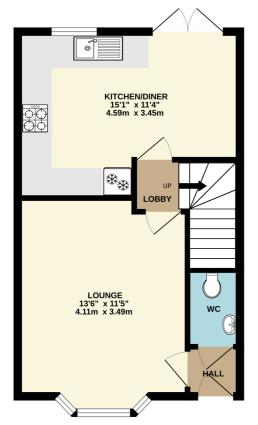

## 34 Elm Grove | Wootton | Northampton | NN4 6FB

Being offered for sale with NO CHAIN is this three bedroom mid terrace property situated within this sought after location being close to excellent schools and many amenities. The accommodation comprises entrance hall, cloakroom/WC, lounge, inner hall, kitchen/diner, three bedrooms, en-suite shower room and family bathroom. Externally there are gardens to the front and rear with two parking spaces and a single garage. The property also offers gas radiator central heating, uPVC double glazing and kitchen with some built in appliances. An early viewing is highly recommended. EPC rating C. Council Tax Band C.

GROUND FLOOR 1ST FLOOR

Whilst every attempt has been made to ensure the accuracy of the floorplan contained here, measurements of doors, windows, rooms and any other items are a epproximate and no responsibility is taken for any error, omission or mis-statement. This plan is for illustrative purposes only and should be used as such by any prospective purchaser. The services, systems and appliances shown have not been tested and no guarantee as to their operability or efficiency can be given.