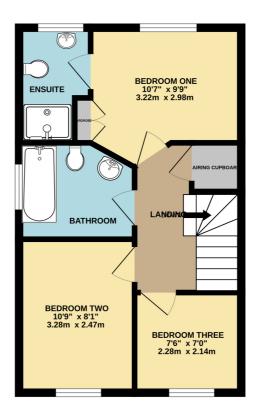

## 34 Elm Grove | Wootton | Northampton | NN4 6FB

Being offered for sale with NO CHAIN is this three bedroom mid terrace property situated within this sought after location being close to excellent schools and many amenities. The accommodation comprises entrance hall, cloakroom/WC, lounge, inner hall, kitchen/diner, three bedrooms, en-suite shower room and family bathroom. Externally there are gardens to the front and rear with two parking spaces and a single garage. The property also offers gas radiator central heating, uPVC double glazing and kitchen with some built in appliances. An early viewing is highly recommended. EPC rating C. Council Tax Band C.

GROUND FLOOR 1ST FLOOR

Whilst every attempt has been made to ensure the accuracy of the floorplan contained here, measurements of doors, windows, rooms and any other items are a epproximate and no responsibility is taken for any error, omission or mis-statement. This plan is for illustrative purposes only and should be used as such by any prospective purchaser. The services, systems and appliances shown have not been tested and no guarantee as to their operability or efficiency can be given.