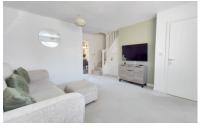

#### **LOUNGE**

17' 0" x 15' 8" (max) (5.18m x 4.78m (max) ) (Approx.) UPVC double glazed window to the front, radiator, stairs to first floor landing and under stairs cupboard.