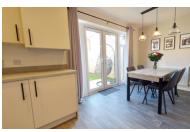

#### KITCHEN / DINING ROOM

15' 7" x 11' 3" (4.75m x 3.43m) (Approx.) Fitted with a range of base and eye level units, stainless steel sink unit with mixer tap, upstands, integrated single electric oven, four ring gas hob, extractor fan, integrated washing machine, integrated dishwasher, integrated fridge freezer, radiator and UPVC double glazed window to rear and UPVC double glazed French doors into the rear garden.