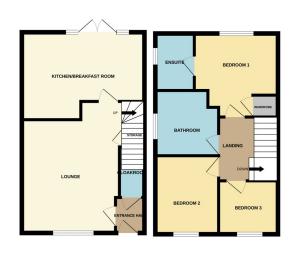

#### **ENTRANCE HALLWAY**

Composite door to front, radiator.

#### **CLOAKROOM**

Fitted with a two piece suite comprising WC and wash hand basin, part BATHROOM tiled walls, radiator and extractor fan.

#### **LOUNGE**

17' 0" x 15' 8" (max) (5.18m x 4.78m (max) ) (Approx.) UPVC double glazed window to the front, radiator, stairs to first floor landing and under stairs cupboard.

#### KITCHEN / DINING ROOM

15' 7" x 11' 3" (4.75m x 3.43m) (Approx.) Fitted with a range of base and eye level units, stainless steel sink unit with mixer tap, upstands, integrated single electric oven, four ring gas hob, extractor fan, integrated washing machine, integrated dishwasher, integrated fridge freezer, radiator and UPVC double glazed window to rear and UPVC double glazed French doors into the rear garden.

#### LANDING

Loft access. Radiator.

#### **BEDROOM ONE**

10' 10" x 10' 10" (3.30m x 3.30m) (Approx.) UPVC double glazed window to the rear aspect, radiator and built in double wardrobe.

#### **ENSUITE**

Fitted with a three piece suite comprising WC, wash hand basin and double shower cubicle, radiator, extensive tiled walls, extractor fan and UPVC obscure double glazed window to the side aspect.

#### **BEDROOM TWO**

9' 11" x 8' 3" (3.02m x 2.51m) (Approx.) UPVC double glazed window to front and radiator.

### **BEDROOM THREE**

7' 1" x 6' 7" (2.16m x 2.01m) (Approx.) UPVC double glazed window to front and radiator.

Fitted with a three piece suite comprising low level WC, wash hand basin and bath with shower over and glass shower screen. Extensive tiling, radiator, extractor fan and UPVC obscure double glazed window to the side aspect.

#### **AGENTS NOTE**

The floorplan is for illustrative purposes only. Not to scale and is meant as a guide only. Fixtures and fittings may not represent the current state of the property.

As is normal with many modern housing estates, there could an annual charge for the upkeep of the roads, lighting and communal green areas. For further information, please call Rosedale Property Agents.