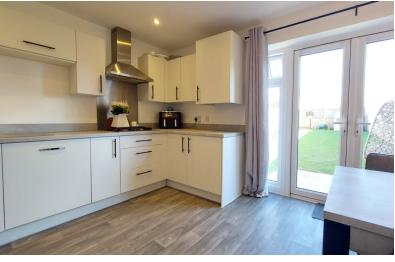

#### KITCHEN / DINING ROOM

15' 7" x 11' 3" (4.75m x 3.43m) (Approx.) Fitted with a range of base and eye level units, stainless steel sink unit with mixer tap, upstands, integrated single electric oven, four ring gas hob, extractor fan, integrated washing machine, integrated dishwasher, integrated fridge freezer, radiator and UPVC double glazed window to rear and UPVC double glazed French doors into the rear garden.