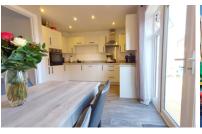

#### KITCHEN / DINING ROOM

15' 7" x 11' 3" (4.75m x 3.43m) (Approx.) Fitted with a range of base and eye level units, stainless steel sink unit with mixer tap, upstands, integrated single electric oven, four ring gas hob, extractor fan, integrated washing machine, integrated dishwasher, integrated fridge freezer, radiator and UPVC double glazed window to rear and UPVC double glazed French doors into the rear garden.