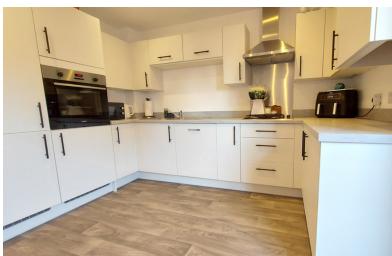

#### KITCHEN / DINING ROOM

15' 7" x 11' 3" (4.75m x 3.43m) (Approx.) Fitted with a range of base and eye level units, stainless steel sink unit with mixer tap, upstands, integrated single electric oven, four ring gas hob, extractor fan, integrated washing machine, integrated dishwasher, integrated fridge freezer, radiator and UPVC double glazed window to rear and UPVC double glazed French doors into the rear garden.