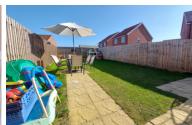

#### **OUTSIDE**

To the front of the property is a small garden with shrubs and there is parking for two cars with EV charging port. Front access to the side

The Southerly aspect rear garden is mainly laid to lawn with rear access to the shed, a paved patio and is fully enclosed by wooden fencing.