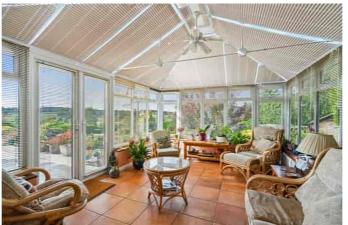

Upon entering the property there is a spacious hall way and door leading to the ground floor cloakroom/wc. The spacious main living room enjoys a dual aspect looking out to the front and rear of the property. The dining room has fitted storage and has a front aspect window. There is a fitted kitchen which opens into the side extension with a range of fitted units, triple aspect windows and a door leading to the conservatory. The large UPVC conservatory with fitted blinds, enjoys a lovely view of the garden and spectacular views over the Misbourne Valley beyond. The office with rear aspect window, completes the ground floor accomodation.