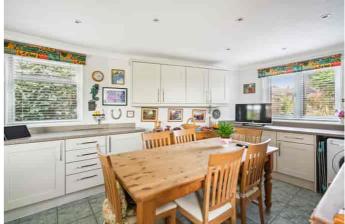

Upon entering the property there is a spacious hall way and door leading to the ground floor cloakroom/wc. The spacious main living room enjoys a dual aspect looking out to the front and rear of the property. The dining room has fitted storage and has a front aspect window. There is a fitted kitchen which opens into the side extension with a range of fitted units, triple aspect windows and a door leading to the conservatory. The large UPVC conservatory with fitted blinds, enjoys a lovely view of the garden and spectacular views over the Misbourne Valley beyond. The office with rear aspect window, completes the ground floor accomodation.