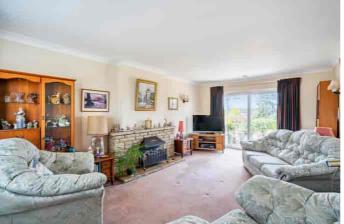

Upon entering the property there is a spacious hall way and door leading to the ground floor cloakroom/wc. The spacious main living room enjoys a dual aspect looking out to the front and rear of the property. The dining room has fitted storage and has a front aspect window. There is a fitted kitchen which opens into the side extension with a range of fitted units, triple aspect windows and a door leading to the conservatory. The large UPVC conservatory with fitted blinds, enjoys a lovely view of the garden and spectacular views over the Misbourne Valley beyond. The office with rear aspect window, completes the ground floor accomodation.