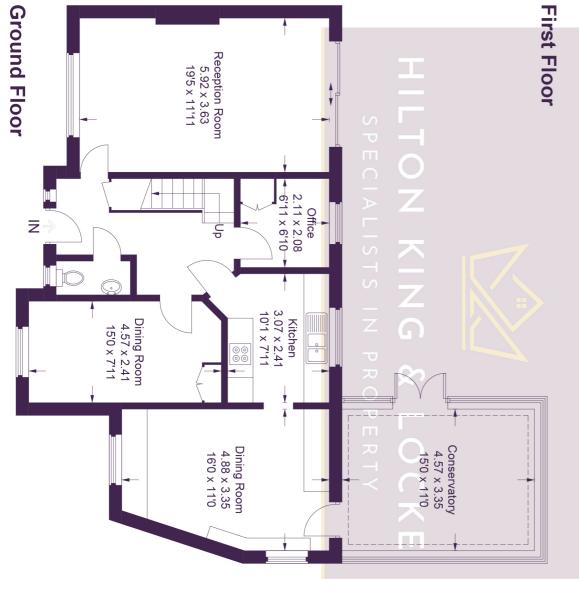

Upon entering the property there is a spacious hall way and door leading to the ground floor cloakroom/wc. The spacious main living room enjoys a dual aspect looking out to the front and rear of the property. The dining room has fitted storage and has a front aspect window. There is a fitted kitchen which opens into the side extension with a range of fitted units, triple aspect windows and a door leading to the conservatory. The large UPVC conservatory with fitted blinds, enjoys a lovely view of the garden and spectacular views over the Misbourne Valley beyond. The office with rear aspect window, completes the ground floor accomodation.

## 11 Wheatley Way

Ground Floor = 90.9 sq m / 978 sq ftFirst Floor = 56.6 sq m / 609 sq ftApproximate Gross Internal Area Total = 169.4 sq m / 1,823 sq ftGarage = 21.9 sq m / 236 sq ft

This plan is for layout guidance only. Not drawn to scale unless stated. Windows and door openings are approximate. Whilst every care is taken in the preparation of this plan, please check all dimensions, shapes and compass bearings before making any decisions reliant upon them.
© CJ Property Marketing Ltd Produced for Hilton King & Locke