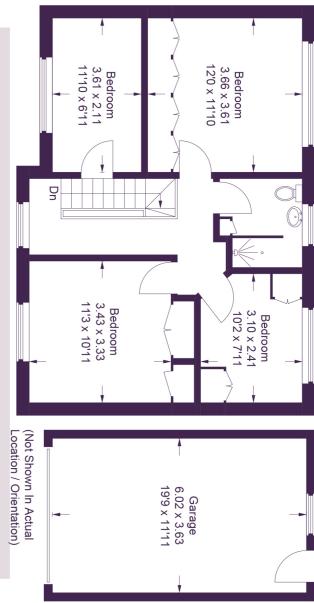

Moving to the first floor there are four excellent size bedrooms, two overlooking the front and two enjoying those views at the rear. the bathroom with rear aspect window completes the first floor accommodation.

There is a garage situated at the side of the property and accessed from an own driveway which provides off street parking as does the second driveway.

The front garden is mainly laid to lawn with mature shrubs and flower borders. The rear garden is beautifully landscaped and is also mainly lawn with a variety of mature shrubs and flower borders, plus a raised patio area with those wonderful views again!

## 11 Wheatley Way

Ground Floor = 90.9 sq m / 978 sq ftFirst Floor = 56.6 sq m / 609 sq ftApproximate Gross Internal Area Total = 169.4 sq m / 1,823 sq ftGarage = 21.9 sq m / 236 sq ft

This plan is for layout guidance only. Not drawn to scale unless stated. Windows and door openings are approximate. Whilst every care is taken in the preparation of this plan, please check all dimensions, shapes and compass bearings before making any decisions reliant upon them.
© CJ Property Marketing Ltd Produced for Hilton King & Locke