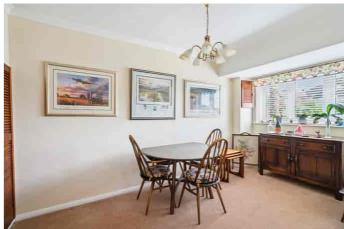

Upon entering the property there is a spacious hall way and door leading to the ground floor cloakroom/wc. The spacious main living room enjoys a dual aspect looking out to the front and rear of the property. The dining room has fitted storage and has a front aspect window. There is a fitted kitchen which opens into the side extension with a range of fitted units, triple aspect windows and a door leading to the conservatory. The large UPVC conservatory with fitted blinds, enjoys a lovely view of the garden and spectacular views over the Misbourne Valley beyond. The office with rear aspect window, completes the ground floor accomodation.