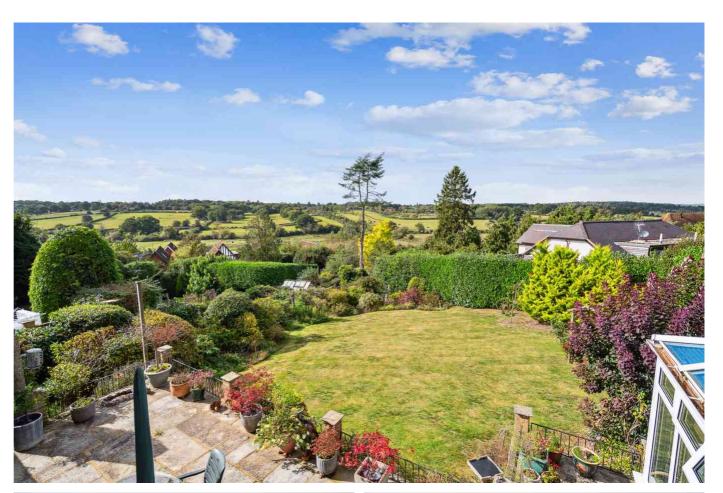

Upon entering the property there is a spacious hall way and door leading to the ground floor cloakroom/wc. The spacious main living room enjoys a dual aspect looking out to the front and rear of the property. The dining room has fitted storage and has a front aspect window. There is a fitted kitchen which opens into the side extension with a range of fitted units, triple aspect windows and a door leading to the conservatory. The large UPVC conservatory with fitted blinds, enjoys a lovely view of the garden and spectacular views over the Misbourne Valley beyond. The office with rear aspect window, completes the ground floor accomodation.

There is a garage situated at the side of the property and accessed from an own driveway which provides off street parking as does the second driveway.

The front garden is mainly laid to lawn with mature shrubs and flower borders. The rear garden is beautifully landscaped and is also mainly lawn with a variety of mature shrubs and flower borders, plus a raised patio area with those wonderful views again!