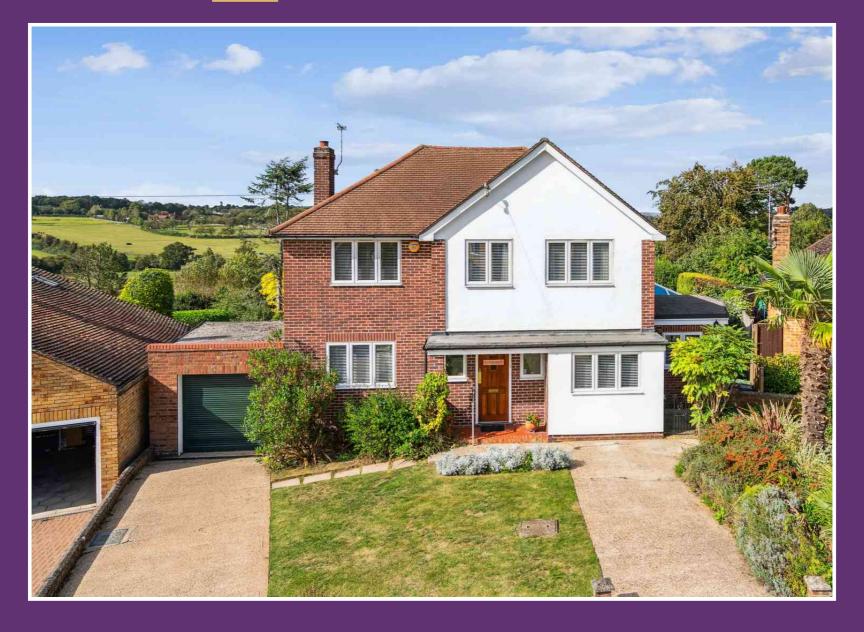

This extended four bedroom detached house is situated in a highly sought after, quiet residential road on the Chalfont Common side of the village and enjoys spectacular views over the Misbourne Valley. The property offers spacious and versatile accommodation amounting to more than 1800 sqft. There is also scope for further extension to the side and rear of the property, subject to the usual planning permission. Accommodation briefly comprises of three reception rooms, extended fitted kitchen, conservatory, four good size double bedrooms, bathroom and garage. Viewing highly recommended.

There is a garage situated at the side of the property and accessed from an own driveway which provides off street parking as does the second driveway.

The front garden is mainly laid to lawn with mature shrubs and flower borders. The rear garden is beautifully landscaped and is also mainly lawn with a variety of mature shrubs and flower borders, plus a raised patio area with those wonderful views again!