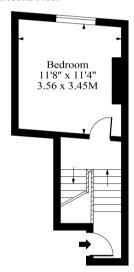

020 7624 4443

info@jaffeproperties.co.uk www.jaffeproperties.co.uk

Second Floor

First Floor

Approx Gross Internal Area

564 Sq Ft - 52.40 Sq M

Measured in accordance with RICS guidelines. Every attempt is made to ensure accuracy However all measurments are approximate.
The floor plan is illustrative purposes only and is not to scale www.tomekphotography.co.uk