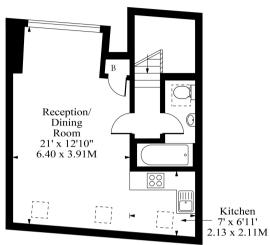

020 7624 4443

info@jaffeproperties.co.uk www.jaffeproperties.co.uk

Second Floor

First Floor

Approx Gross Internal Area

564 Sq Ft - 52.40 Sq M

Measured in accordance with RICS guidelines. Every attempt is made to ensure accuracy However all measurments are approximate.
The floor plan is illustrative purposes only and is not to scale www.tomekphotography.co.uk