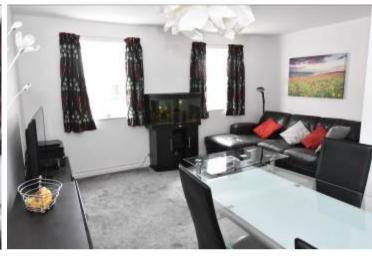

On the first floor there is a large lounge/dining room; contemporary styled kitchen with a range of wall and base units with integrated induction hob, double electric oven, dishwasher and fridge.

On the second floor there are three bedrooms and bathroom. The bathroom has a p-shaped panel bath with shower over, vanity unit with modern sink and low level wc.