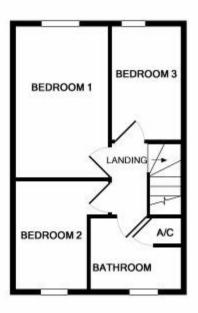

On the first floor there is a large lounge/dining room; contemporary styled kitchen with a range of wall and base units with integrated induction hob, double electric oven, dishwasher and fridge.

On the second floor there are three bedrooms and bathroom. The bathroom has a p-shaped panel bath with shower over, vanity unit with modern sink and low level wc.

Second Floor

Bedroom 1 11'2"x8'4" Bedroom 2 9'5"x6'4" 9'10"x6"2" Bedroom 3

1ST FLOOR

GROUND FLOOR

2ND FLOOR

This floorplan is provided for guidance only as an approximate layout of the property and should not be relied upon as a statement of fact.