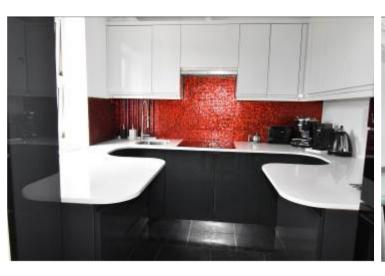

On the first floor there is a large lounge/dining room; contemporary styled kitchen with a range of wall and base units with integrated induction hob, double electric oven, dishwasher and fridge.

On the second floor there are three bedrooms and bathroom. The bathroom has a p-shaped panel bath with shower over, vanity unit with modern sink and low level wc.