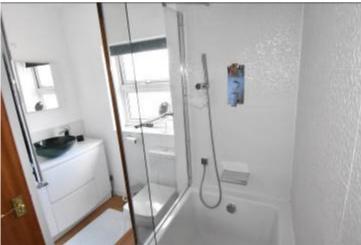

On the first floor there is a large lounge/dining room; contemporary styled kitchen with a range of wall and base units with integrated induction hob, double electric oven, dishwasher and fridge.

On the second floor there are three bedrooms and bathroom. The bathroom has a p-shaped panel bath with shower over, vanity unit with modern sink and low level wc.