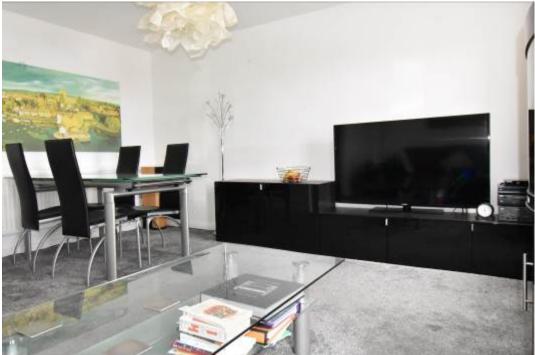

On the first floor there is a large lounge/dining room; contemporary styled kitchen with a range of wall and base units with integrated induction hob, double electric oven, dishwasher and fridge.

On the second floor there are three bedrooms and bathroom. The bathroom has a p-shaped panel bath with shower over, vanity unit with modern sink and low level wc.