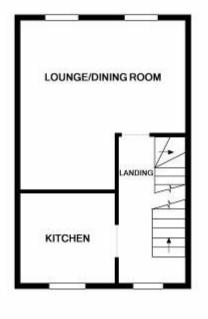

On the first floor there is a large lounge/dining room; contemporary styled kitchen with a range of wall and base units with integrated induction hob, double electric oven, dishwasher and fridge.

On the second floor there are three bedrooms and bathroom. The bathroom has a p-shaped panel bath with shower over, vanity unit with modern sink and low level wc.

## **Ground Floor**

Utility Room 9'4"x6'9"

Wc

Integral Garage 15′10″x8′4″

**First Floor** 

Lounge/Dining Room 14'8"x14'8"max

(9'9" min)

8′5″x7′9″ Kitchen