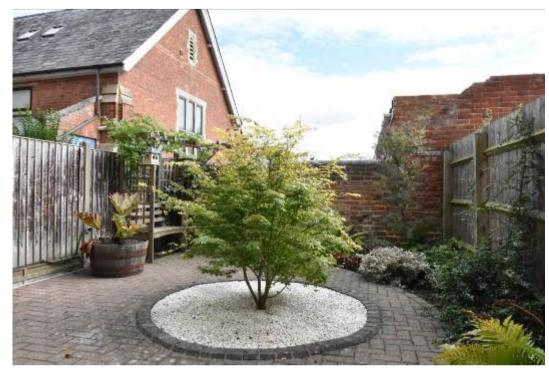

Throughout the property has upvc double glazed windows and gas central heating.

Outside the rear garden is designed with low maintenance in mind with attractively planted borders.

The garage has a personal door into the utility room and benefits from power and light. There is driveway parking in front of the property and garage.