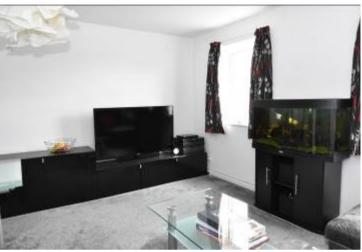

On the first floor there is a large lounge/dining room; contemporary styled kitchen with a range of wall and base units with integrated induction hob, double electric oven, dishwasher and fridge.

On the second floor there are three bedrooms and bathroom. The bathroom has a p-shaped panel bath with shower over, vanity unit with modern sink and low level wc.