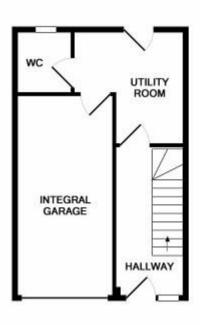

## **Ground Floor**

Utility Room 9'4"x6'9"

Wc

Integral Garage 15′10″x8′4″

**First Floor** 

Lounge/Dining Room 14'8"x14'8"max

(9'9" min)

8′5″x7′9″ Kitchen