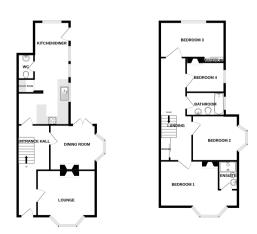

# 63 Tennyson Avenue, KING'S LYNN, Norfolk PE30 2QG £334,995

Newson & Buck are pleased to present to you this recently renovated four bedroom period style family home, situated less than one mile from King's Lynn Town Centre. The property comprises of entrance hallway, lounge, dining room, kitchen diner, utility area, downstairs W/C, four bedrooms with an en suite to master and and family bathroom. Further more there is a rear garden and a separate garage located to the rear of the property. Amenities and can be found within walking distance as well as Kings Lynn Train Station which is just a ten minute walk through the picturesque Walks.

## **Bedroom Three**

3 11' x 10' to chimney breast recess ( 3.35m x 3.05m to chimney breast recess ) Fitted carpet, one radiator, one double glazed window, fitted wardrobes.

GROUND FLOOR

1ST FLOOR

www.millsopps.com