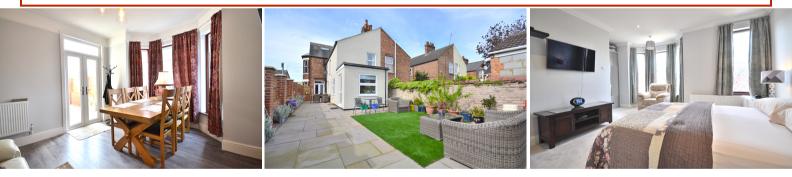

### Dinning Room

13' max x 13' 8" to bay ( 3.96m max x 4.17m to bay ) LVT flooring, one radiator, double glazed bay window, double glazed patio window.

## Kitchen Diner

11' 05" x 36' 11" (3.48m x 11.25m) LVT flooring, fitted kitchen units, integrated dishwasher, sink drainer, oven, induction hob with extractor, breakfast bar area, two radiators, four double glazed windows, utility area with sink and space for washing machine, patio door leading to rear garden.

## Bedroom One

17' x 15' 5" max ( 5.18m x 4.70m max ) Fitted carpet, double glazed bay window with a separate double glazed window to side, fire place, one radiator, fitted wardrobes.