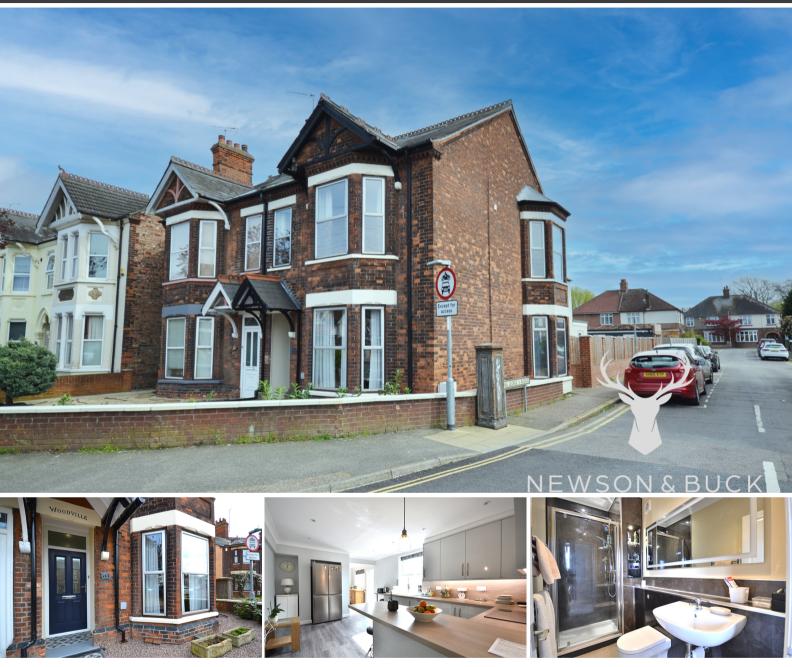

# 63 Tennyson Avenue, KING'S LYNN, Norfolk PE30 2QG £334,995

Newson & Buck are pleased to present to you this recently renovated four bedroom period style family home, situated less than one mile from King's Lynn Town Centre. The property comprises of entrance hallway, lounge, dining room, kitchen diner, utility area, downstairs W/C, four bedrooms with an en suite to master and and family bathroom. Further more there is a rear garden and a separate garage located to the rear of the property. Amenities and can be found within walking distance as well as Kings Lynn Train Station which is just a ten minute walk through the picturesque Walks.

#### Entrance Hallway

LVT flooring, one radiator, staircase to first floor landing.

#### Lounge

13' 3" x 15' 5" max ( 4.04m x 4.70m max ) Fitted carpet, one radiator, double glazed bay window.

## Kitchen Diner

11' 05" x 36' 11" (3.48m x 11.25m) LVT flooring, fitted kitchen units, integrated dishwasher, sink drainer, oven, induction hob with extractor, breakfast bar area, two radiators, four double glazed windows, utility area with sink and space for washing machine, patio door leading to rear garden.

# W/C

LVT flooring, low flush W/C, one towel radiator, sink.

## En Suite

LVT flooring, one towel radiator, low flush W/C, shower.