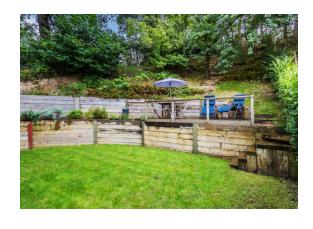

To the front of the house there is off road parking for three cars and side access to the rear garden. Adjacent to the back of the property is a level lawned area and steps leading to a timber deck. The garden then rises into an attractive wooded area with a timber shed.