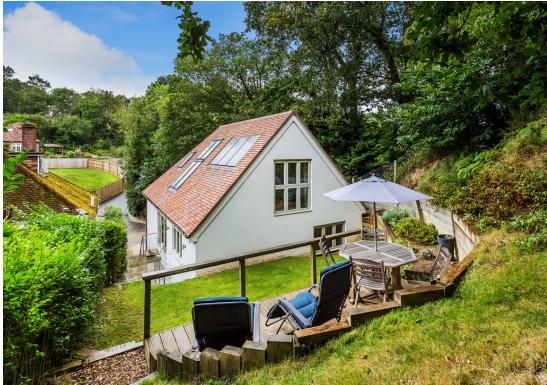

To the front of the house there is off road parking for three cars and side access to the rear garden. Adjacent to the back of the property is a level lawned area and steps leading to a timber deck. The garden then rises into an attractive wooded area with a timber shed.