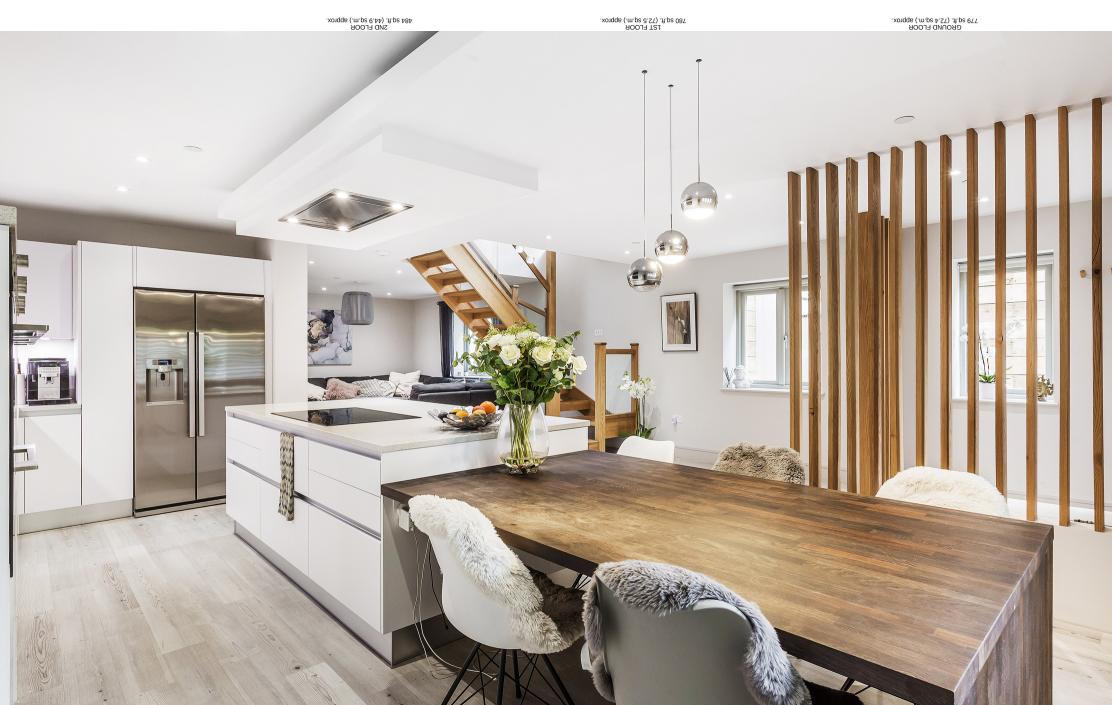

Upon entering the house you are greeted by an impressive, open plan, ground floor layout which offers living, dining and kitchen areas. The fabulous, fitted kitchen was installed by Farnham Furnishers and offers a comprehensive range of cupboards and drawers, a large island unit, integrated appliances and attractive Quartz Stone worktops. A utility room and cloakroom/w.c. round off the ground floor accommodation.