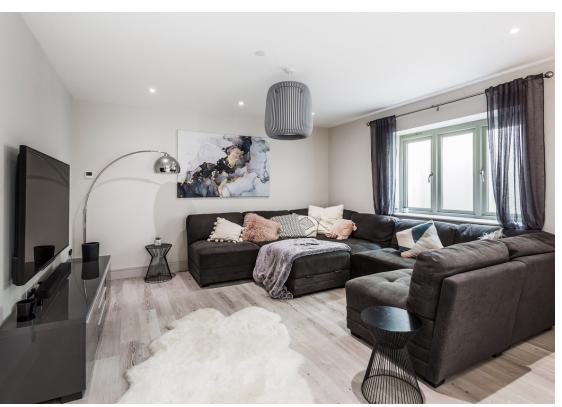

Upon entering the house you are greeted by an impressive, open plan, ground floor layout which offers living, dining and kitchen areas. The fabulous, fitted kitchen was installed by Farnham Furnishers and offers a comprehensive range of cupboards and drawers, a large island unit, integrated appliances and attractive Quartz Stone worktops. A utility room and cloakroom/w.c. round off the ground floor accommodation.