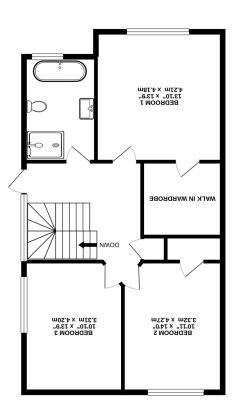

A bespoke oak staircase leads to the first and second floors, which offer 5 double bedrooms a bathroom and shower room. The master bedroom benefits from a generous walk-in wardrobe, while the contemporary bathroom and shower room are delightfully appointed with quality suites, including a feature freestanding bath.

Features: \* Spacious family home \* Sought after location \* Five double bedrooms \* 2 Bath/shower rooms \* Farnham Furnishers kitchen \* Utility room and cloakroom w.c. \* 11.60m living/dining/kitchen \* Balance of 10 year New Build Guarantee \* Viewing advised