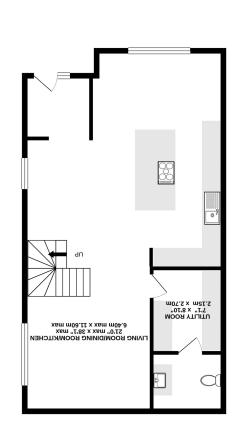

Upon entering the house you are greeted by an impressive, open plan, ground floor layout which offers living, dining and kitchen areas. The fabulous, fitted kitchen was installed by Farnham Furnishers and offers a comprehensive range of cupboards and drawers, a large island unit, integrated appliances and attractive Quartz Stone worktops. A utility room and cloakroom/w.c. round off the ground floor accommodation.

Features: \* Spacious family home \* Sought after location \* Five double bedrooms \* 2 Bath/shower rooms \* Farnham Furnishers kitchen \* Utility room and cloakroom w.c. \* 11.60m living/dining/kitchen \* Balance of 10 year New Build Guarantee \* Viewing advised