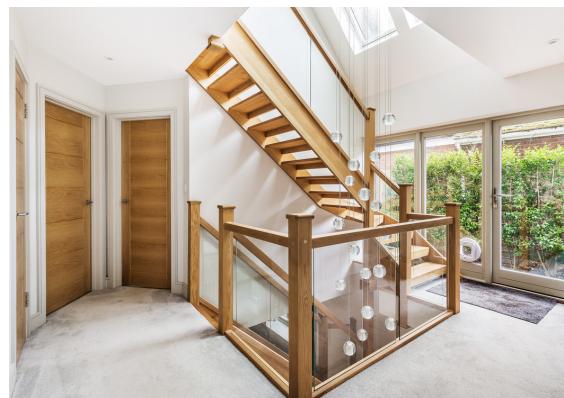

A bespoke oak staircase leads to the first and second floors, which offer 5 double bedrooms a bathroom and shower room. The master bedroom benefits from a generous walk-in wardrobe, while the contemporary bathroom and shower room are delightfully appointed with quality suites, including a feature freestanding bath.