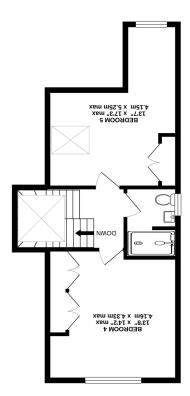

A bespoke oak staircase leads to the first and second floors, which offer 5 double bedrooms a bathroom and shower room. The master bedroom benefits from a generous walk-in wardrobe, while the contemporary bathroom and shower room are delightfully appointed with quality suites, including a feature freestanding bath.

Features: \* Spacious family home \* Sought after location \* Five double bedrooms \* 2 Bath/shower rooms \* Farnham Furnishers kitchen \* Utility room and cloakroom w.c. \* 11.60m living/dining/kitchen \* Balance of 10 year New Build Guarantee \* Viewing advised