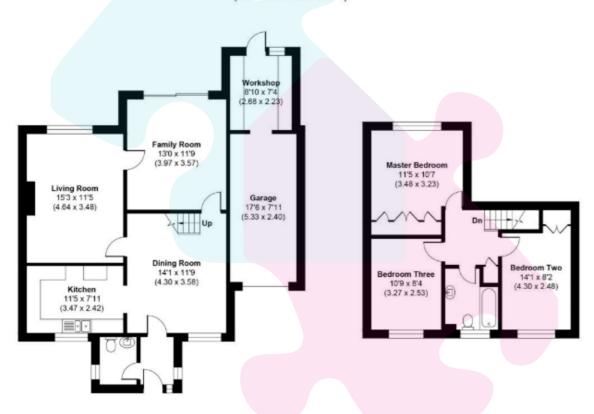

## KILMUIR CLOSE

APPROX. GROSS INTERNAL FLOOR AREA 1303 SQ FT / 121.01 SQ METRES (INCLUDES GARAGE)

**GROUND FLOOR** 

FIRST FLOOR

Whilst every attempt has been made to ensure the accuracy of the floor plan, measurements are approximate and no responsibility is taken for any error or mis-statement. The plan is for illustrative purposes only.